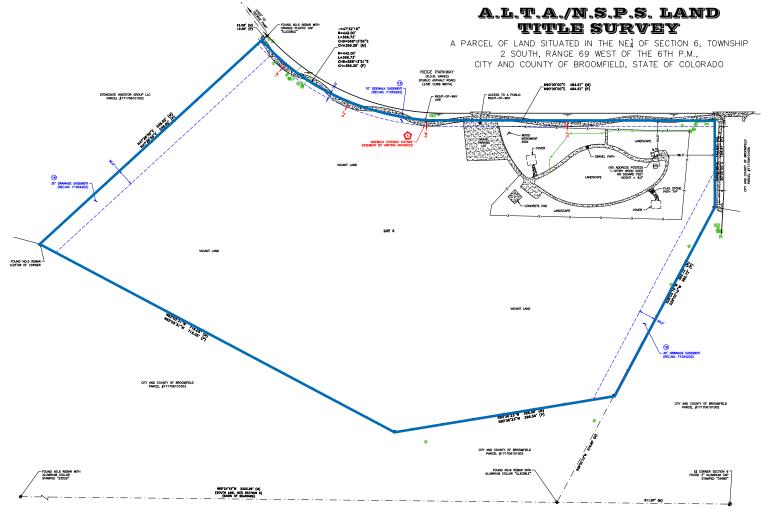

#### Site

<u>+</u>11.738 Acres

# **Property Details**

| Site Size: | <u>+</u> 11.738 Acres               |
|------------|-------------------------------------|
| Zoning:    | PUD - Potential uses include        |
|            | office, light industrial, medical   |
|            | office, commercial and retail       |
| Utilities: | All utilities are available to site |
| County:    | Broomfield                          |