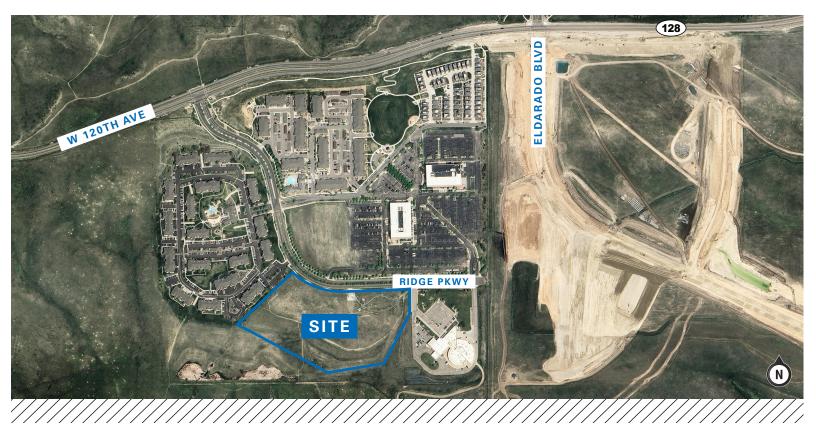

#### Site

<u>+</u>11.738 Acres

#### **Property Highlights**

- Great location with easy access to Highway 128, Indiana St., NW Parkway and Highway 36
- In close proximity to Interlocken and Rocky Mountain Metropolitan Airport
- Zoning allows for a variety of commercial uses
- Numerous amenities and outdoor recreation nearby

#### 11700 RIDGE PARKWAY, BROOMFIELD, CO 80021

# **Property Details**

| Site Size: | <u>+</u> 11.738 Acres               |
|------------|-------------------------------------|
| Zoning:    | PUD - Potential uses include        |
|            | office, light industrial, medical   |
|            | office, commercial and retail       |
| Utilities: | All utilities are available to site |
| County:    | Broomfield                          |