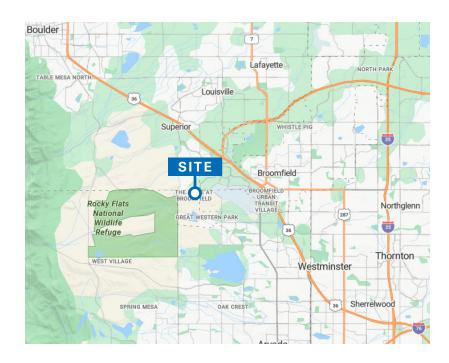

#### **Property Highlights**

- Great location with easy access to Highway 128, Indiana St., NW Parkway and Highway 36
- In close proximity to Interlocken and Rocky Mountain Metropolitan Airport
- Zoning allows for a variety of commercial uses
- Numerous amenities and outdoor recreation nearby