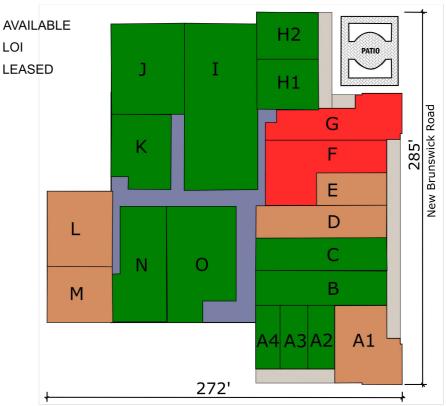

### 785 Old New Brunswick Road • Somerset, NJ Brand New Commercial & Retail Available for Lease

| SPACE            | AREA IN SF | STATUS          |
|------------------|------------|-----------------|
| <b>TENANT A1</b> | 3100       | AVAILABLE / LOI |
| <b>TENANT A2</b> | 1100       | AVAILABLE       |
| <b>TENANT A3</b> | 1100       | AVAILABLE       |
| <b>TENANT A4</b> | 1100       | AVAILABLE       |
| TENANT B         | 2924       | AVAILABLE       |
| TENANT C         | 2732       | AVAILABLE       |
| TENANT D         | 2743       | AVAILABLE / LOI |
|                  |            |                 |
| TENANT E         | 2350       | AVAILABLE / LOI |
| TENANT F         | 2541       | LEASED          |
| <b>TENANT G</b>  | 3251       | LEASED          |
| <b>TENANT H1</b> | 1924       | AVAILABLE       |
| <b>TENANT H2</b> | 1924       | AVAILABLE       |
|                  |            |                 |
| <b>TENANT I</b>  | 7761       | AVAILABLE       |
|                  |            |                 |
| <b>TENANT J</b>  | 4023       | AVAILABLE       |
| TENANT K         | 2758       | AVAILABLE       |
| <b>TENANT L</b>  | 3181       | AVAILABLE / LOI |
| TENANT M         | 2328       | AVAILABLE / LOI |
| <b>TENANT N</b>  | 3710       | AVAILABLE       |
| <b>TENANT O</b>  | 4740       | AVAILABLE       |