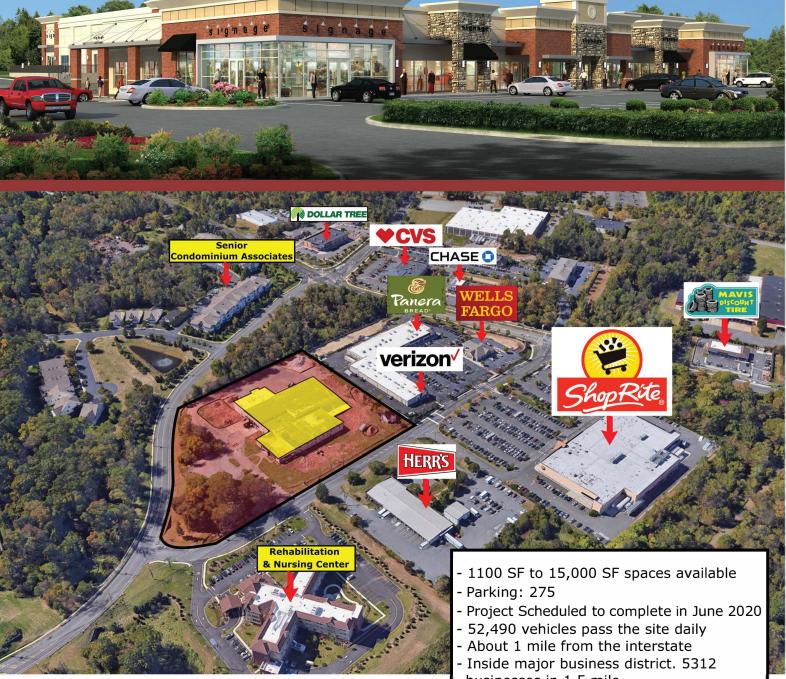

### 785 Old New Brunswick Road • Somerset, NJ Brand New Commercial & Retail Available for Lease

- businesses in 1.5 mile
- Right next to ShopRite, Wells Fargo, Chase Bank, CVS, Dollar Tree, Dunkin Donuts, Panera Bread and many more.
- High traffic & excellent visibilit
- Tremendous residensial growth in the region
- Several 1000s of new housing units built & in development in close proximity
- 22' ceilings & mazenine floor possible