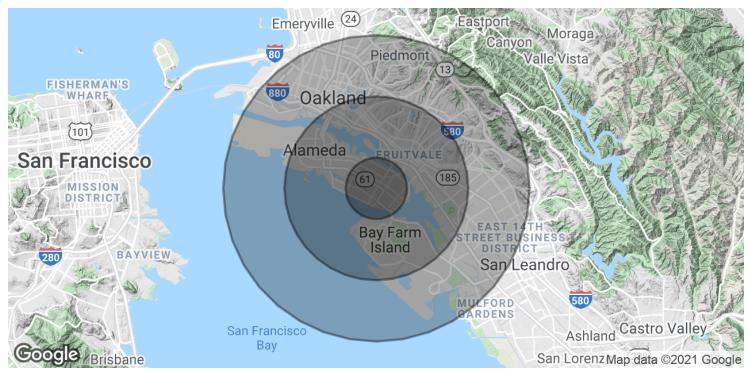

CBCWORLDWIDE.COM

CBCWORLDWIDE.COM

Alameda, CA 94501

CBCWORLDWIDE.COM

Alameda, CA 94501

| POPULATION           | 1 MILE | 3 MILES | 5 MILES |
|----------------------|--------|---------|---------|
| Total Population     | 24,814 | 183,475 | 430,215 |
| Average age          | 38.6   | 35.7    | 36.2    |
| Average age (Male)   | 37.7   | 35.1    | 35.3    |
| Average age (Female) | 40.0   | 36.4    | 37.0    |

| HOUSEHOLDS & INCOME | 1 MILE    | 3 MILES   | 5 MILES   |
|---------------------|-----------|-----------|-----------|
| Total households    | 10,103    | 68,896    | 172,005   |
| # of persons per HH | 2.5       | 2.7       | 2.5       |
| Average HH income   | \$86,231  | \$68,472  | \$72,468  |
| Average house value | \$664,728 | \$589,508 | \$592,110 |