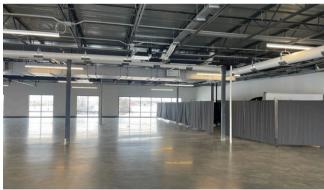

Shell space with great natural light via window line
- Situated in the heart of Ankeny's Prairie Trail development, a 1,031-acre planned community built on the tradition of Iowa's great neighborhoods in Ankeny, Iowa.
- Located adjacent to The District which is home to entertainment, restaurants, retail, office and civic uses.

#### **Lucas Hedstrom**

Vice President Lucas.Hedstrom@jll.com +1 515 564 9269

## **Meredith Young**

Vice President Meredith.Young@jll.com +1 515 419 2963



## Conceptual floor plan

Availability:

• 2nd Floor: 10,250 RSF (demisable to 4,500 RSF)

Lease rate: \$22.00 RSF NNN

Est. OPEX: Available upon request

Tenant Improvement Allowance available



<sup>\*</sup>Conceptual floor plan shown, subject to change. For marketing purposes only.



# Images



















# 2nd floor for lease

1808 SW Magazine | Ankeny, Iowa 50023



#### **Lucas Hedstrom**

Vice President Lucas.Hedstrom@jll.com +1 515 564 9269

### **Meredith Young**

Vice President
Meredith.Young@jll.com
+1 515 419 2963

### jll.com/des-moines

Jones Lang LaSalle Americas, Inc.