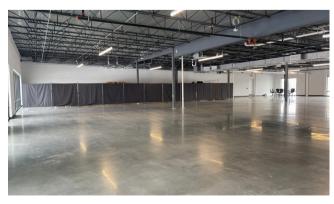

ll space with great natural light via window line
- Situated in the heart of Ankeny's Prairie Trail development, a 1,031-acre planned community built on the tradition of Iowa's great neighborhoods in Ankeny, Iowa.
- Located adjacent to The District which is home to entertainment, restaurants, retail, office and civic uses.

#### **Lucas Hedstrom**

Vice President Lucas.Hedstrom@jll.com +1 515 564 9269

## **Meredith Young**

Vice President Meredith.Young@jll.com +1 515 419 2963



## Conceptual floor plan

Availability:

• 2nd Floor: 10,250 RSF (demisable to 4,500 RSF)

Lease rate: \$22.00 RSF NNN

Est. OPEX: Available upon request

Tenant Improvement Allowance available



<sup>\*</sup>Conceptual floor plan shown, subject to change. For marketing purposes only.



# Images



















# 2nd floor for lease

1808 SW Magazine | Ankeny, Iowa 50023



#### **Lucas Hedstrom**

Vice President Lucas.Hedstrom@jll.com +1 515 564 9269

### **Meredith Young**

Vice President
Meredith.Young@jll.com
+1 515 419 2963

### jll.com/des-moines

Jones Lang LaSalle Americas, Inc.