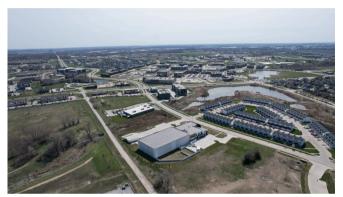

# For lease

Office space available in Ankeny, Iowa

4,500 - 10,250 RSF

1808 SW Magazine Ankeny, Iowa 50023

### **Property overview**

Availability | 2nd Floor: 10,250 RSF (demisable to 4,500 RSF)

Lease rate: \$22.00 RSF NNN

Est. OPEX: Available upon request

Tenant Improvement Allowance available

- Building signage available
- VRF system on-site
- Shell space with great natural light via window line
- Situated in the heart of Ankeny's Prairie Trail development, a 1,031-acre planned community built on the tradition of Iowa's great neighborhoods in Ankeny, Iowa.
- Located adjacent to The District which is home to entertainment, restaurants, retail, office and civic uses.