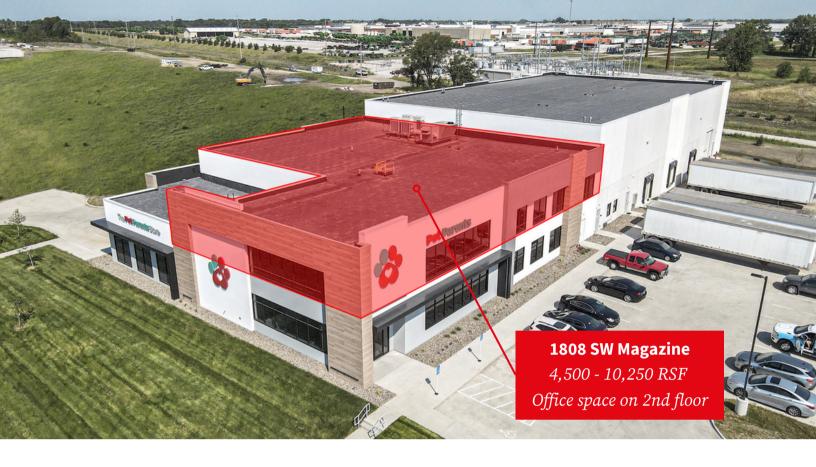

# For lease

Office space available in Ankeny, Iowa

4,500 - 10,250 RSF

1808 SW Magazine Ankeny, Iowa 50023

### **Property overview**

Availability | 2nd Floor: 10,250 RSF (demisable to 4,500 RSF)

Lease rate: \$22.00 RSF NNN

Est. OPEX: Available upon request

Tenant Improvement Allowance available

- Building signage available
- VRF system on-site
- Shell space with great natural light via window line
- Situated in the heart of Ankeny's Prairie Trail development, a 1,031-acre planned community built on the tradition of Iowa's great neighborhoods in Ankeny, Iowa.
- Located adjacent to The District which is home to entertainment, restaurants, retail, office and civic uses.