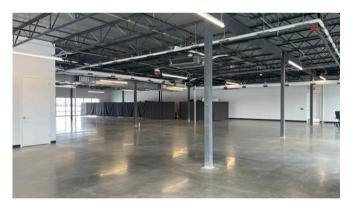

- Shell space with great natural light via window line
- Situated in the heart of Ankeny's Prairie Trail development, a 1,031-acre planned community built on the tradition of Iowa's great neighborhoods in Ankeny, Iowa.
- Located adjacent to The District which is home to entertainment, restaurants, retail, office and civic uses.

#### **Lucas Hedstrom**

Vice President Lucas.Hedstrom@jll.com +1 515 564 9269

## **Meredith Young**

Vice President Meredith.Young@jll.com +1 515 419 2963



## Conceptual floor plan

Availability:

• 2nd Floor: 10,250 RSF (demisable to 4,500 RSF)

Lease rate: \$22.00 RSF NNN

Est. OPEX: Available upon request

Tenant Improvement Allowance available



<sup>\*</sup>Conceptual floor plan shown, subject to change. For marketing purposes only.



# Images



















# 2nd floor for lease

1808 SW Magazine | Ankeny, Iowa 50023



#### **Lucas Hedstrom**

Vice President Lucas.Hedstrom@jll.com +1 515 564 9269

### **Meredith Young**

Vice President
Meredith.Young@jll.com
+1 515 419 2963

### jll.com/des-moines

Jones Lang LaSalle Americas, Inc.