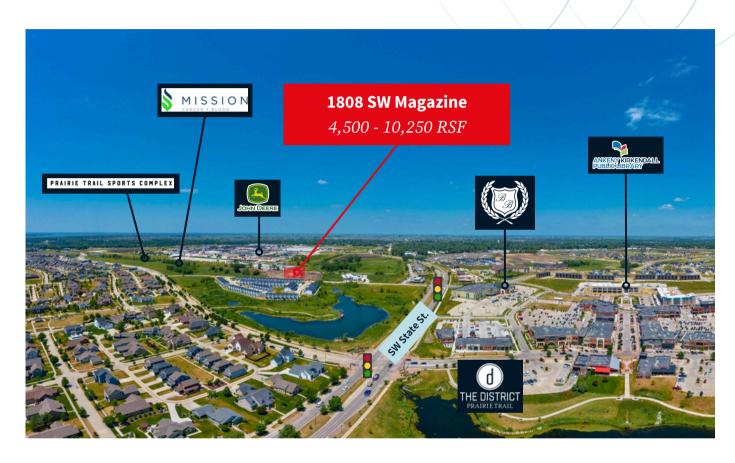

# For lease

Office space available in Ankeny, Iowa

4,500 - 10,250 RSF

1808 SW Magazine Ankeny, Iowa 50023

### **Property overview**

Availability | 2nd Floor: 10,250 RSF (demisable to 4,500 RSF)

Lease rate: \$22.00 RSF NNN

Est. OPEX: Available upon request

Tenant Improvement Allowance available

- Building signage available
- VRF system on-site
- Shell space with great natural light via window line
- Situated in the heart of Ankeny's Prairie Trail development, a 1,031-acre planned community built on the tradition of Iowa's great neighborhoods in Ankeny, Iowa.
- Located adjacent to The District which is home to entertainment, restaurants, retail, office and civic uses.