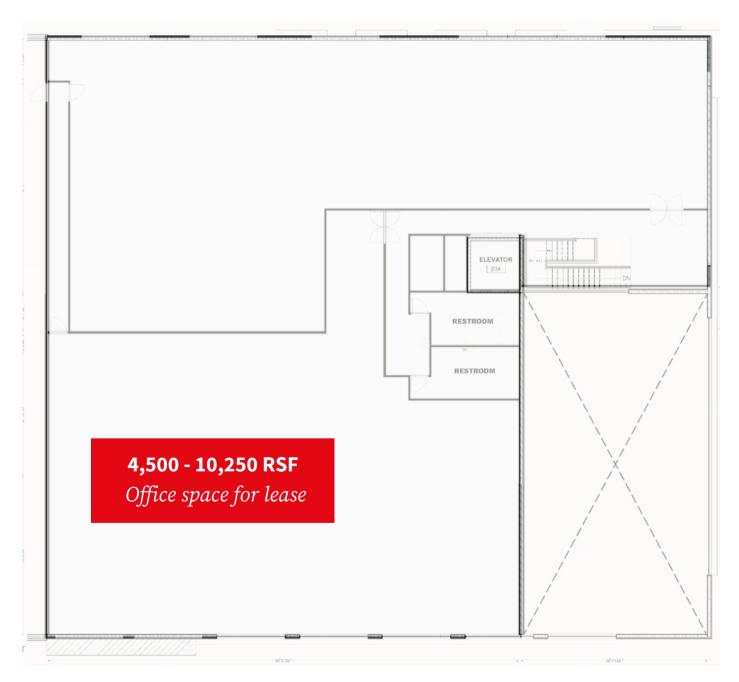

## Conceptual floor plan

Availability:

• 2nd Floor: 10,250 RSF (demisable to 4,500 RSF)

Lease rate: \$22.00 RSF NNN

Est. OPEX: Available upon request

Tenant Improvement Allowance available

<sup>\*</sup>Conceptual floor plan shown, subject to change. For marketing purposes only.