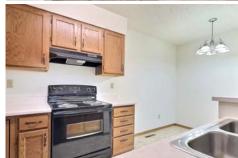

Units are spacious, with 2 bedrooms in every apartment. The primary bedroom is extremely large at 16' x 11', plus a large walkin closet and an attached bathroom in 54 of the 72 units. Each unit has its own natural gas furnace and central air conditioning unit. Exteriors are in excellent condition and are meticulously maintained, with concrete parking lots throughout the property.