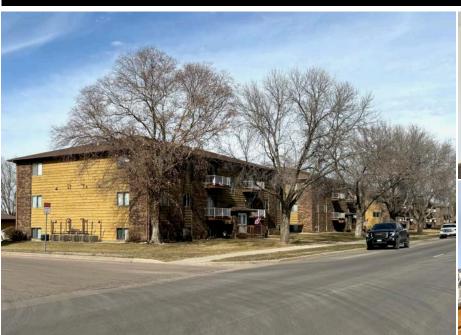

## NORTHVIEW ESTATES

OFFERED AT \$10,440,000

Northview Estates is a well-maintained and upscale 72-unit multi-family apartment complex located on the north side of Mitchell, SD, with a population of approximately 16,000. Each unit boasts 2 spacious bedrooms, with 54 units featuring 2 bathrooms and 18 units featuring 1 bathroom. Additionally, each unit includes a detached garage. The construction of the property utilized top-quality materials and methods, such as gyp-crete subfloors for noise reduction and double-stud walls for increased soundproofing between units. The property has been under the same ownership since development and has been meticulously cared for, with regular updates to flooring, appliances, and exteriors. Currently, the property is almost fully occupied and rental rates are below market value for similar units. For more information, please contact Brian at 605-999-4240 or email Brian@JanklowEliason.com.