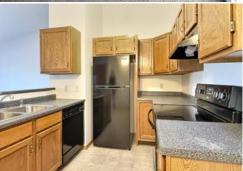

Units are spacious, with 2 bedrooms in every apartment. The primary bedroom is extremely large at 16' x 11', plus a large walkin closet and an attached bathroom in 54 of the 72 units. Each unit has its own natural gas furnace and central air conditioning unit. Exteriors are in excellent condition and are meticulously maintained, with concrete parking lots throughout the property.