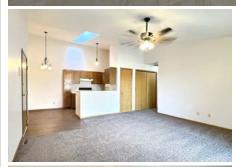

Units are spacious, with 2 bedrooms in every apartment. The primary bedroom is extremely large at 16' x 11', plus a large walkin closet and an attached bathroom in 54 of the 72 units. Each unit has its own natural gas furnace and central air conditioning unit. Exteriors are in excellent condition and are meticulously maintained, with concrete parking lots throughout the property.