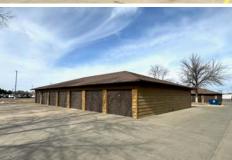

## NORTHVIEW ESTATES

OFFERED AT \$10,440,000

Northview Estates is a well-maintained and upscale 72-unit multi-family apartment complex located on the north side of Mitchell, SD, with a population of approximately 16,000. Each unit boasts 2 spacious bedrooms, with 54 units featuring 2 bathrooms and 18 units featuring 1 bathroom. Additionally, each unit includes a detached garage. The construction of the property utilized top-quality materials and methods, such as gyp-crete subfloors for noise reduction and double-stud walls for increased soundproofing between units. The property has been under the same ownership since development and has been meticulously cared for, with regular updates to flooring, appliances, and exteriors. Currently, the property is almost fully occupied and rental rates are below market value for similar units. For more information, please contact Brian at 605-999-4240 or email Brian@JanklowEliason.com.

Units are spacious, with 2 bedrooms in every apartment. The primary bedroom is extremely large at 16' x 11', plus a large walkin closet and an attached bathroom in 54 of the 72 units. Each unit has its own natural gas furnace and central air conditioning unit. Exteriors are in excellent condition and are meticulously maintained, with concrete parking lots throughout the property.