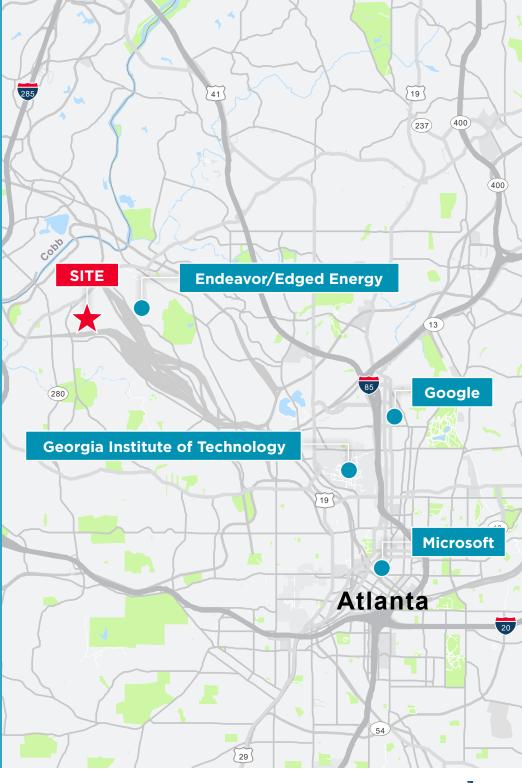

#### Recent Data Center Sale Endeavor/Edged Energy 79 acres, Tilford Yards

CUMPTON

285