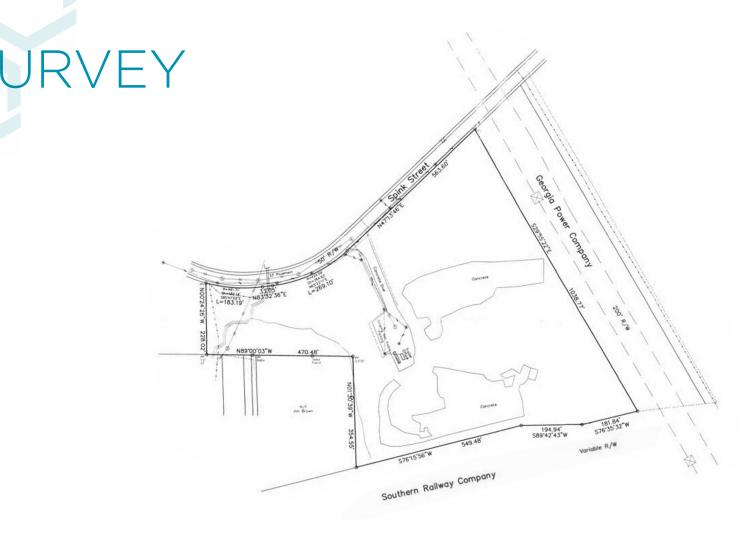

### ELIGIBLE FOR TAX CREDITS / EXEMPTIONS

285) 2 MILES TO I-285

1

- CITY OF ATLANTA WATER & SEWER
  - 8" WATER LINE
  - 6" SEWER LINE

Ga Power Easement 2- 230kv lines & 1 115kv line

Spink Street