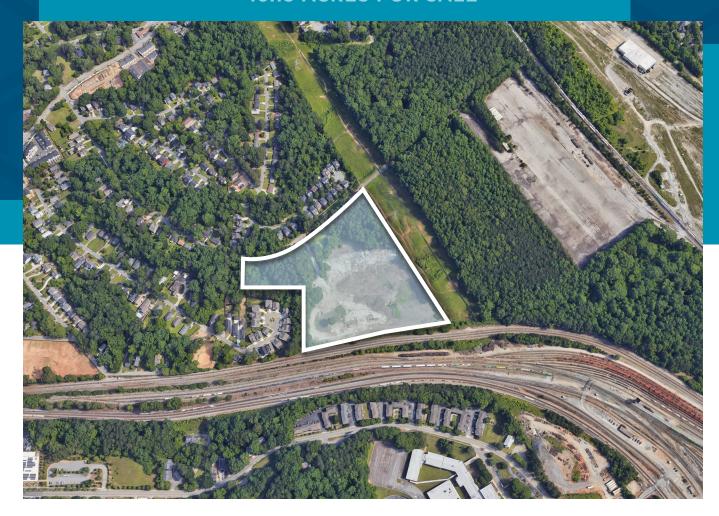

## SPINK STREET 16.15 ACRES FOR SALE

2100 Spink Street, Atlanta, GA (33.80816, -84.46478) Confidential Offering Memorandum

# AERIAL

### HIGHLIGHTS

INFILL LAND SITE

- DATA CENTER DEVELOPMENT OPPORTUNITY
- ZONED INDUSTRIAL

### ELIGIBLE FOR TAX CREDITS / EXEMPTIONS

285) 2 MILES TO I-285

1

- CITY OF ATLANTA WATER & SEWER
  - 8" WATER LINE
  - 6" SEWER LINE

Ga Power Easement 2- 230kv lines & 1 115kv line

Spink Street