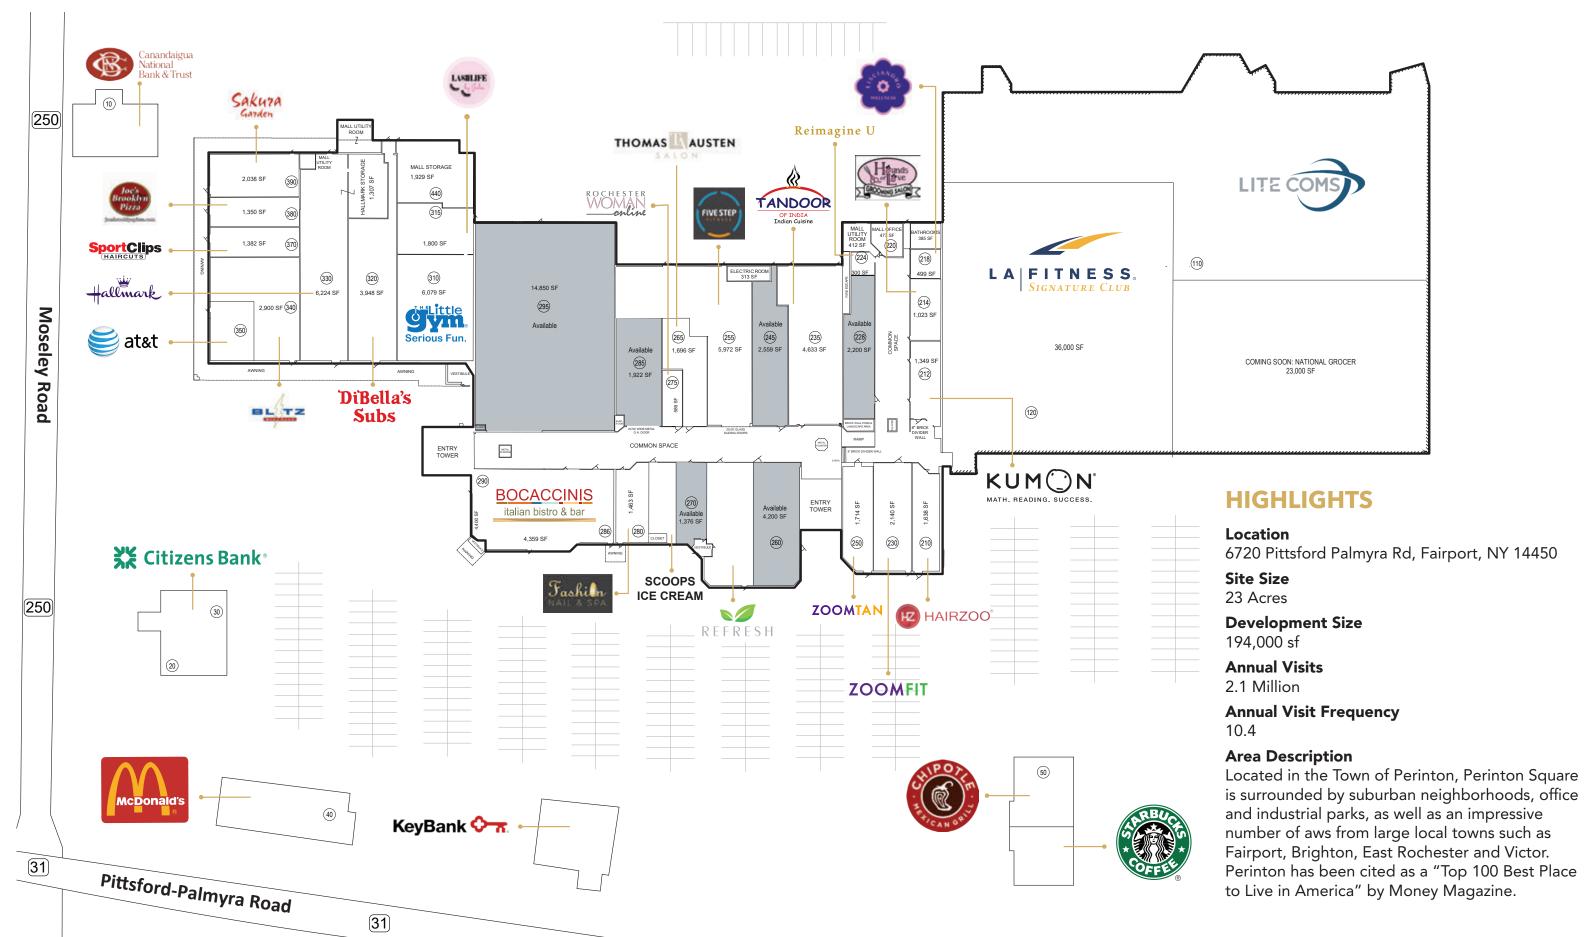

## DEMOGRAPHICS WITHIN 5 MILES

Population: 102,801

**Median HH Income:** \$98,000/year

**Gender:** 48% Male

52% Female

**Total Businesses:** 3,927

**Education:** 16% High School

29% Some College/Associates

28% Bachelors 26% Masters

**Size:** 5 mi<sup>2</sup>

**Crime Rate:** Very Low





## FOUR GENERATIONS. ONE GROUP. BUILDING COMMUNITIES.

Established in 1910 as a general contractor, DiMarco Group has evolved over the years into a full service development company applying cutting-edge design and building concepts to meet 21st century real estate needs. After 100 years, our commitment to excellence is stronger than ever.

Our visionary approach includes deployment of first-rate people, practices & technologies in partnership with our clients, who benefit from the strength an