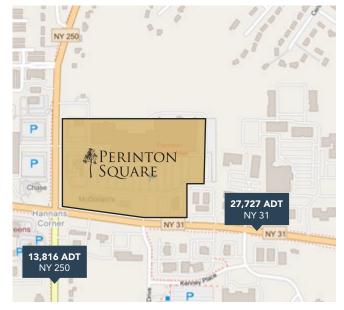

## DEMOGRAPHICS WITHIN 5 MILES

Population: 102,801

**Median HH Income:** \$98,000/year

**Gender:** 48% Male

52% Female

**Total Businesses:** 3,927

**Education:** 16% High School

29% Some College/Associates

28% Bachelors 26% Masters

**Size:** 5 mi<sup>2</sup>

**Crime Rate:** Very Low