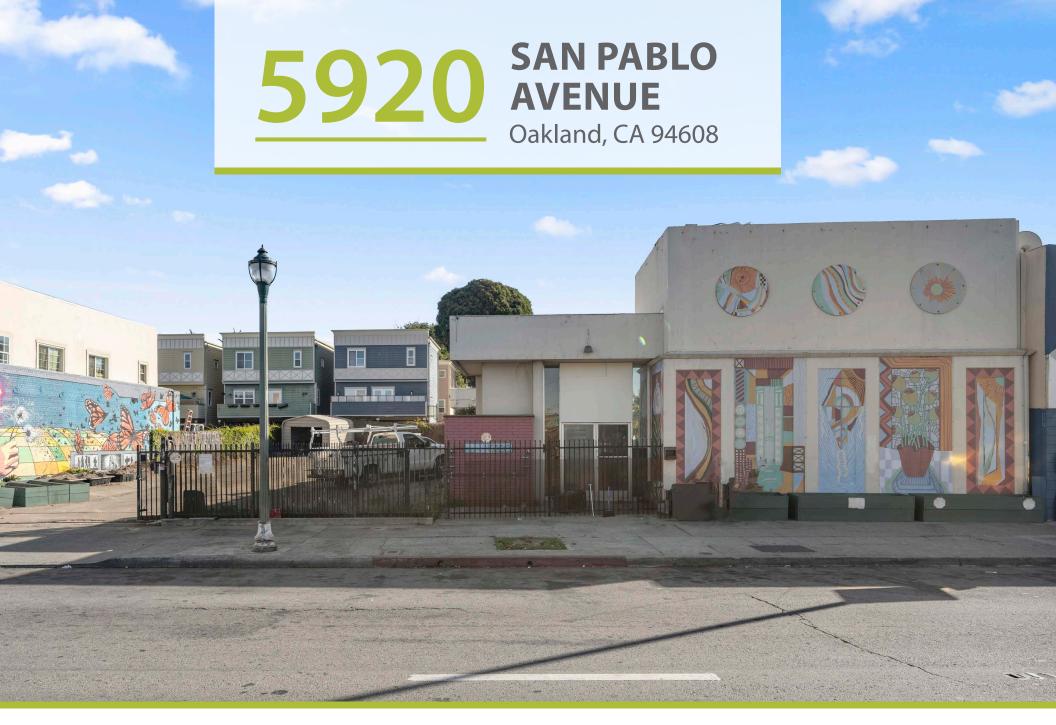

## NORTH OAKLAND MULTI-PURPOSE BUILDING

| ADDRESS       | 5920 San Pablo Ave, Oakland, CA 94608 |
|---------------|---------------------------------------|
| ASKING RENT   | To Be Determined By Market            |
| BUILDING SIZE | +/- 6,908 sq. ft.                     |
| LOT SIZE      | +/- 14,165 sq. ft.                    |
| CLEAR HEIGHT  | 11+ feet                              |
| ELECTRIC      | To Be Verified                        |
| PARKING       | 10+ Gated Off Street Spaces           |
| ZONING        | CN-3 (Link to Allowed Uses)           |