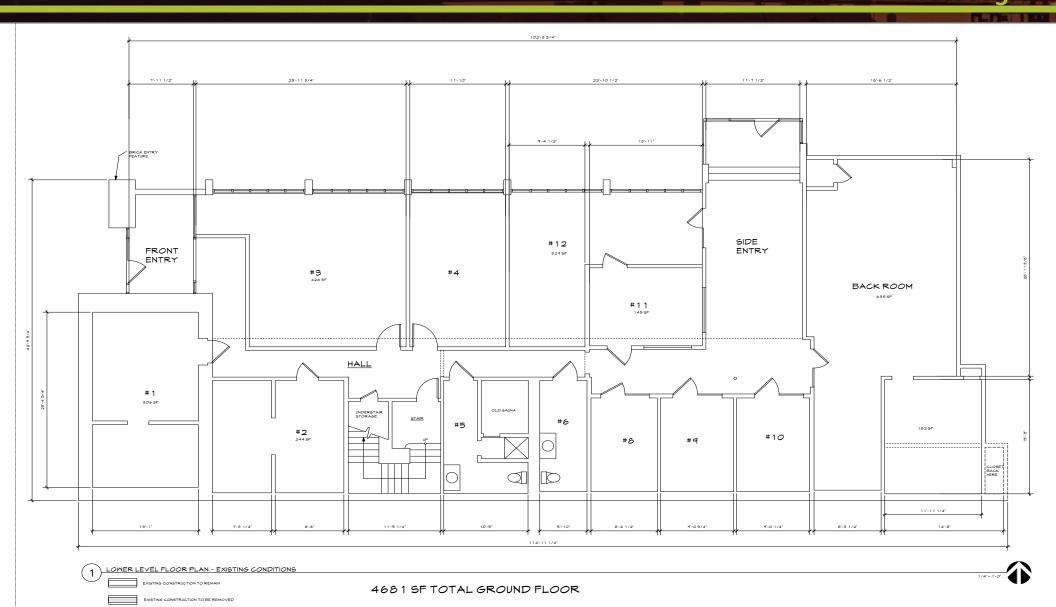

| ADDRESS       | 5920 San Pablo Ave, Oakland, CA 94608 |
|---------------|---------------------------------------|
| ASKING RENT   | To Be Determined By Market            |
| BUILDING SIZE | +/- 6,908 sq. ft.                     |
| LOT SIZE      | +/- 14,165 sq. ft.                    |
| CLEAR HEIGHT  | 11+ feet                              |
| ELECTRIC      | To Be Verified                        |
| PARKING       | 10+ Gated Off Street Spaces           |
| ZONING        | CN-3 (Link to Allowed Uses)           |