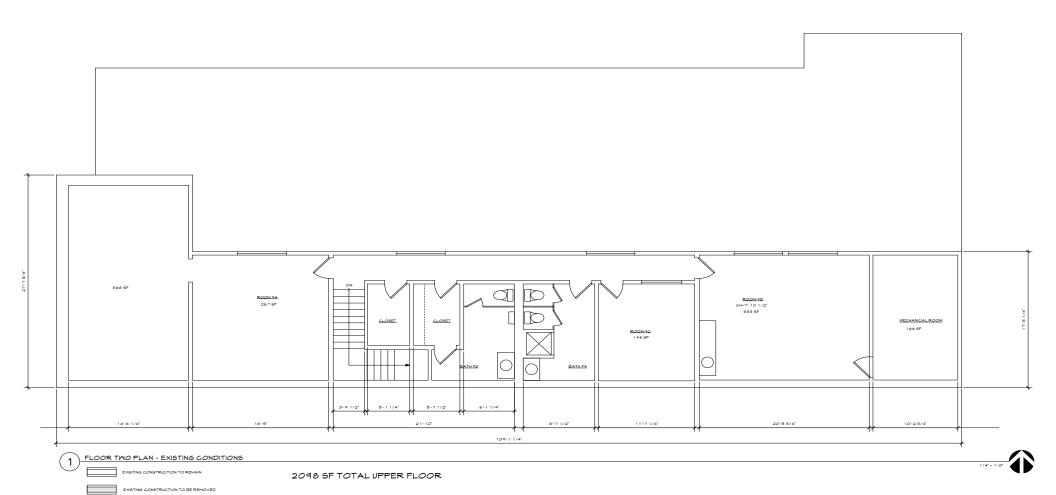

| ADDRESS       | 5920 San Pablo Ave, Oakland, CA 94608 |
|---------------|---------------------------------------|
| ASKING RENT   | To Be Determined By Market            |
| BUILDING SIZE | +/- 6,908 sq. ft.                     |
| LOT SIZE      | +/- 14,165 sq. ft.                    |
| CLEAR HEIGHT  | 11+ feet                              |
| ELECTRIC      | To Be Verified                        |
| PARKING       | 10+ Gated Off Street Spaces           |
| ZONING        | CN-3 (Link to Allowed Uses)           |