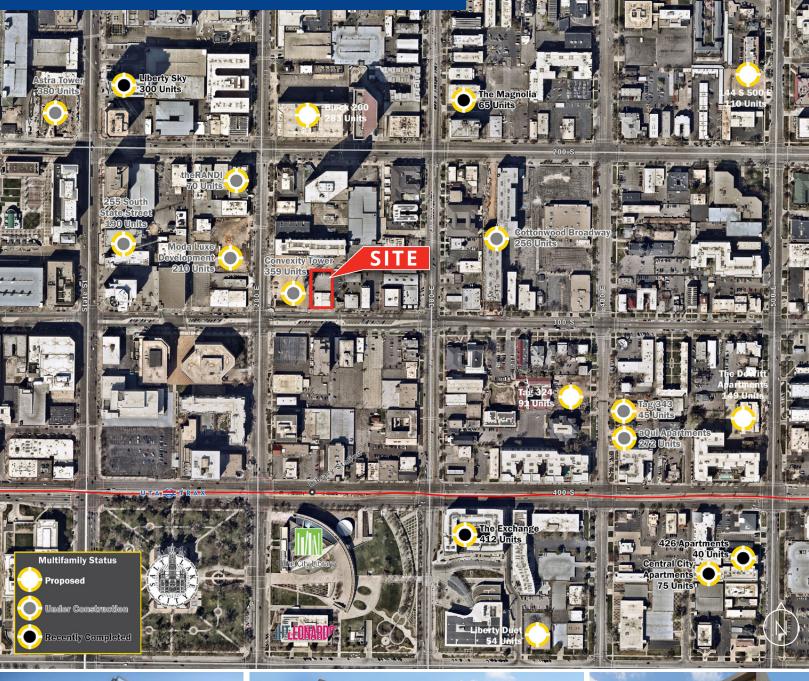

## Available:

0.40 Acres

Residential Mixed-Use R-MU Zoning

16-06-179-017-0000 Parcel ID

1 Minute Walk to Library TRAX Station

1,800+ Multi-Family Units
Currently Under Construction in surrounding area