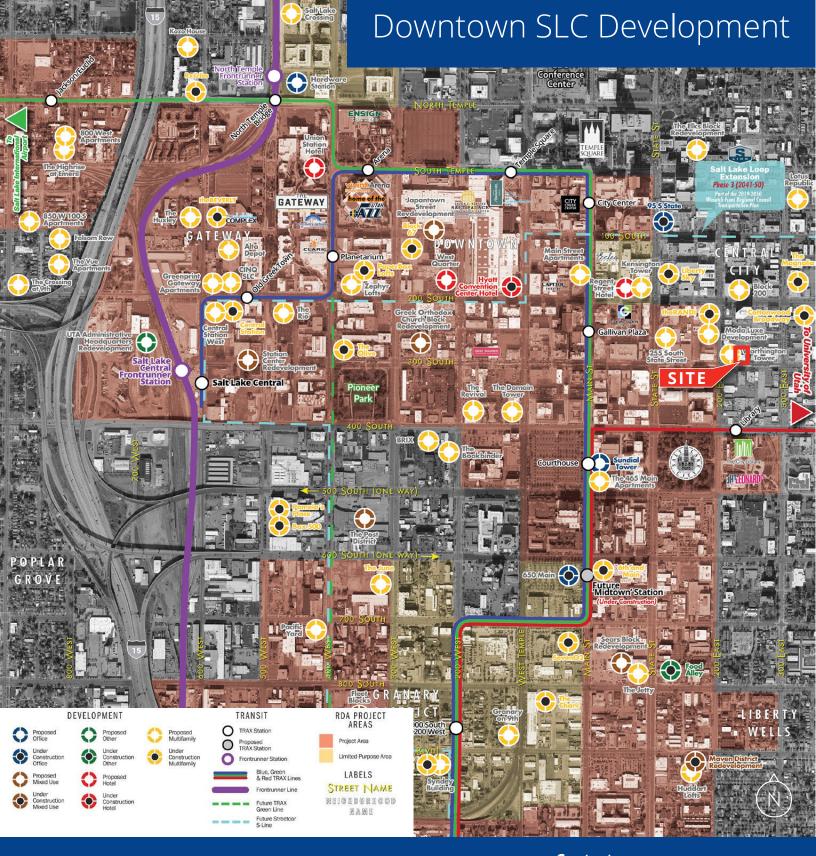

Multi-Family Development Land

## Available:

0.40 Acres

Residential Mixed-Use R-MU Zoning

16-06-179-017-0000 Parcel ID

1 Minute Walk to Library TRAX Station

1,800+ Multi-Family Units
Currently Under Construction in surrounding area