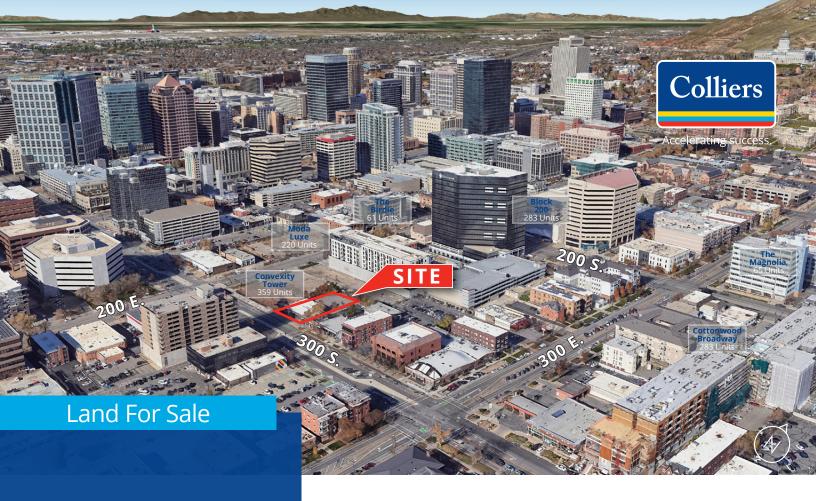

# **Downtown SLC**

Multifamily Development Land

223 E. 300 S. | Salt Lake City, Utah 84111

Multi-Family Development Land

## Available:

0.40 Acres

Residential Mixed-Use R-MU Zoning

16-06-179-017-0000 Parcel ID

1 Minute Walk to Library TRAX Station

1,800+ Multi-Family Units
Currently Under Construction in surrounding area