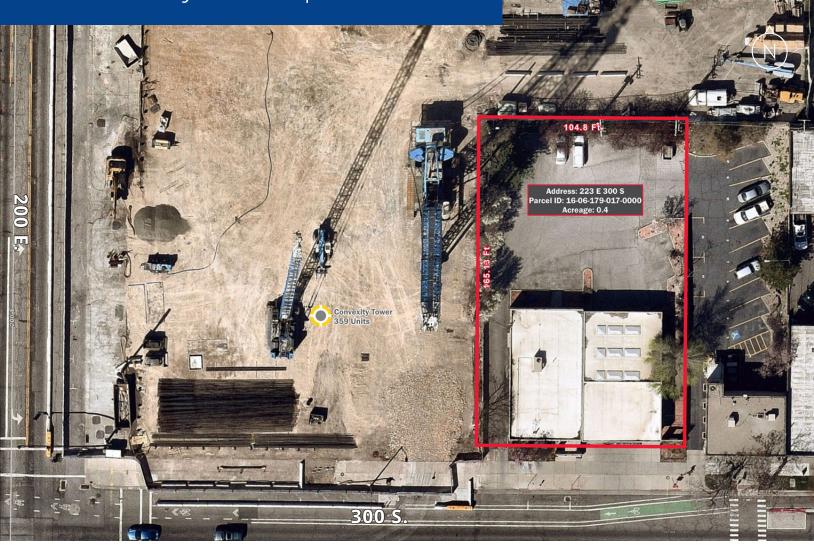

## **Property Details**

• Sale Price: \$3,500,000.00

Parcel ID: 16-06-179-017-0000

Zoned: R-MU

• Sits inside a 125' height zone (must be approved through design and review process)

| Demographics     | 1 Mile   | 3 Mile   | 5 Mile   |
|------------------|----------|----------|----------|
| Population       |          |          |          |
| 2022 Estimated   | 29,013   | 146,830  | 244,524  |
| 2027 Projected   | 32,233   | 153,375  | 254,510  |
| Households       |          |          |          |
| 2022 Estimated   | 16,350   | 65,594   | 102,020  |
| 2026 Projected   | 18,391   | 69,544   | 107,495  |
| Income           |          |          |          |
| 2022 Median HHI  | \$55,142 | \$63,899 | \$68,679 |
| 2022 Average HHI | \$80,399 | \$93,886 | \$97,954 |
| 2022 Per Capita  | \$45,553 | \$42,085 | \$41,386 |

## Available:

0.40 Acres

Residential Mixed-Use R-MU Zoning

16-06-179-017-0000 Parcel ID

1 Minute Walk to Library TRAX Station

1,800+ Multi-Family Units
Currently Under Construction in surrounding area