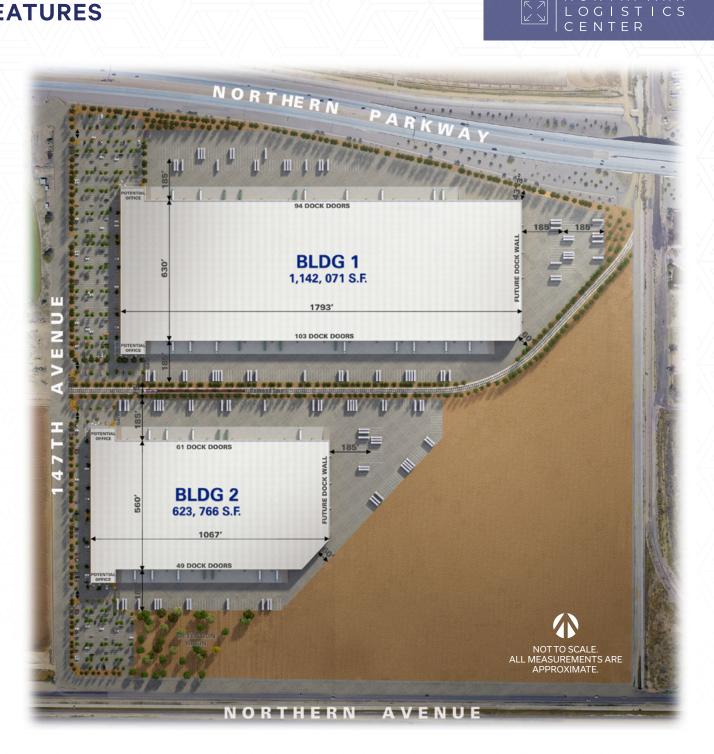

## **SITE PLAN & BUILDING FEATURES**

|                 | Building 1                | Building 2                |
|-----------------|---------------------------|---------------------------|
| Size            | ±1,142,071 SF             | ±623,766 SF               |
| Loading         | Cross Dock                | Cross Dock                |
| Clear Height    | 40'                       | 40'                       |
| Column Spacing  | 56' x 60'                 | 56' x 60'                 |
| Speed Bays      | 60'                       | 60'                       |
| Dock Doors      | 197                       | 110                       |
| Drive-ins       | 4 (12' x 14')             | 4 (12' x 14')             |
| Power           | 3,000 Amps                | 3,000 Amps                |
| Parking         | 602                       | 342                       |
| Trailer Parking | 293                       | 252                       |
| Floor Slab Info | 8" Reinforced<br>Concrete | 8" Reinforced<br>Concrete |