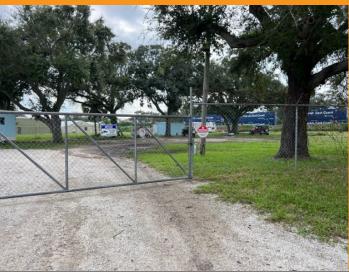

# 2840 CHRISCO PLACE

Melbourne, FL 32940

- Land Lot Available for Lease
- Located Just off US 1 with Quick Access to the Pineda Causeway Connecting I-95 to Beachside
- Lot #8, 1.20 Acres of Industrial Zoned Land
- Cleared and Level Lot
- Water & Electric to the Site
- Fenced with Gate Access to Lot
- Illuminated with LED Lights
- \$3,500 per Month plus Tax