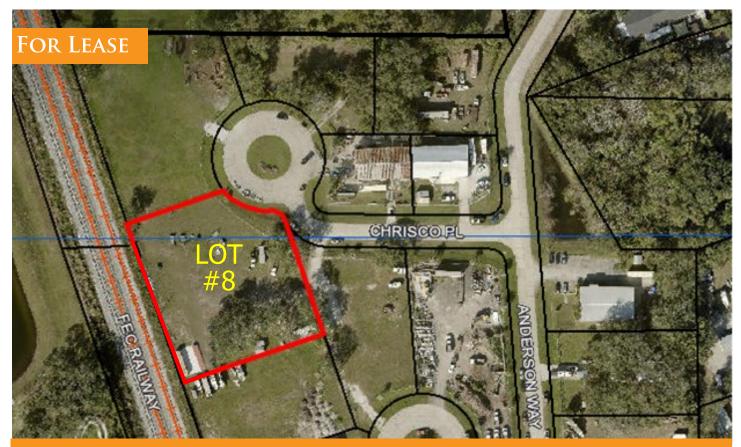

# 2840 CHRISCO PLACE

Melbourne, FL 32940

- Land Lot Available for Lease
- Located Just off US 1 with Quick Access to the Pineda Causeway Connecting I-95 to Beachside
- Lot #8, 1.20 Acres of Industrial Zoned Land
- Cleared and Level Lot
- Water & Electric to the Site
- Fenced with Gate Access to Lot
- Illuminated with LED Lights
- \$3,500 per Month plus Tax

# 2840 CHRISCO PLACE

Melbourne, FL 32940