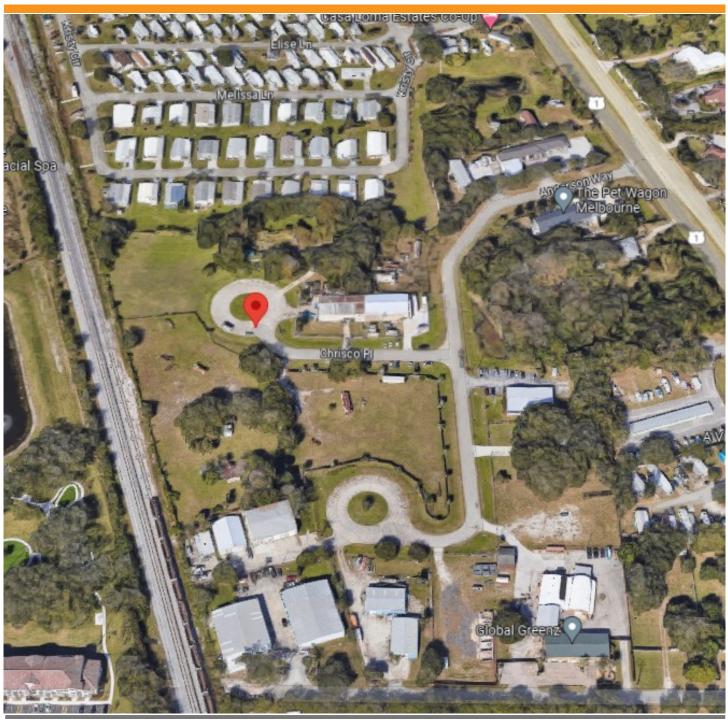

# 2840 CHRISCO PLACE

Melbourne, FL 32940

- Land Lot Available for Lease
- Located Just off US 1 with Quick Access to the Pineda Causeway Connecting I-95 to Beachside
- Lot #8, 1.20 Acres of Industrial Zoned Land
- Cleared and Level Lot
- Water & Electric to the Site
- Fenced with Gate Access to Lot
- Illuminated with LED Lights
- \$3,500 per Month plus Tax