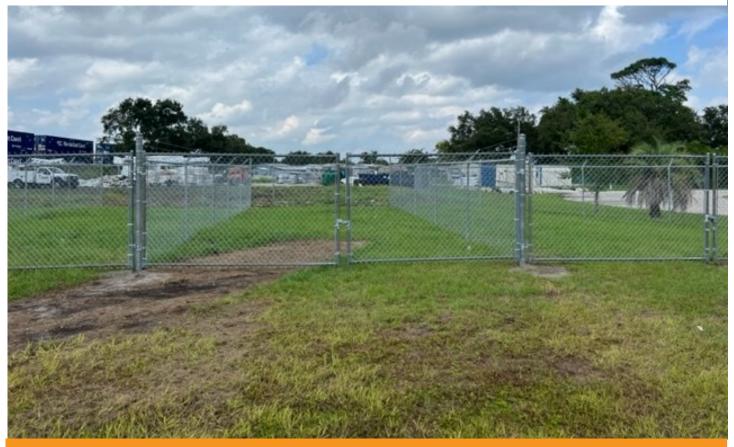

# 2840 CHRISCO PLACE

Melbourne, FL 32940

- Land Lot Available for Lease
- Located Just off US 1 with Quick Access to the Pineda Causeway Connecting I-95 to Beachside
- Lot #8, 1.20 Acres of Industrial Zoned Land
- Cleared and Level Lot
- Water & Electric to the Site
- Fenced with Gate Access to Lot
- Illuminated with LED Lights
- \$3,500 per Month plus Tax