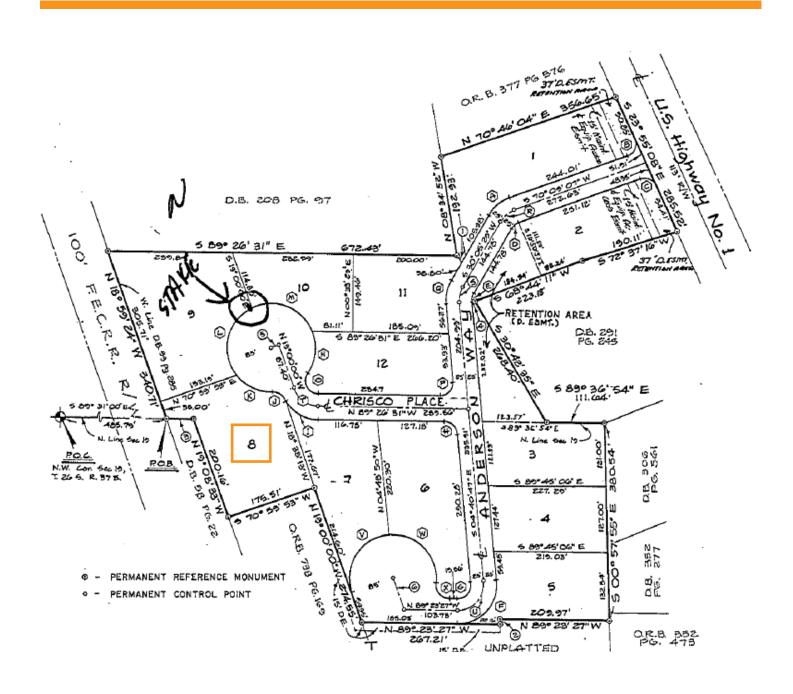

# 2840 CHRISCO PLACE

Melbourne, FL 32940

- Land Lot Available for Lease
- Located Just off US 1 with Quick Access to the Pineda Causeway Connecting I-95 to Beachside
- Lot #8, 1.20 Acres of Industrial Zoned Land
- Cleared and Level Lot
- Water & Electric to the Site
- Fenced with Gate Access to Lot
- Illuminated with LED Lights
- \$3,500 per Month plus Tax