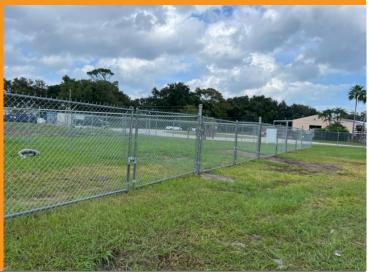

# 2840 CHRISCO PLACE

Melbourne, FL 32940

- Land Lot Available for Lease
- Located Just off US 1 with Quick Access to the Pineda Causeway Connecting I-95 to Beachside
- Lot #8, 1.20 Acres of Industrial Zoned Land
- Cleared and Level Lot
- Water & Electric to the Site
- Fenced with Gate Access to Lot
- Illuminated with LED Lights
- \$3,500 per Month plus Tax