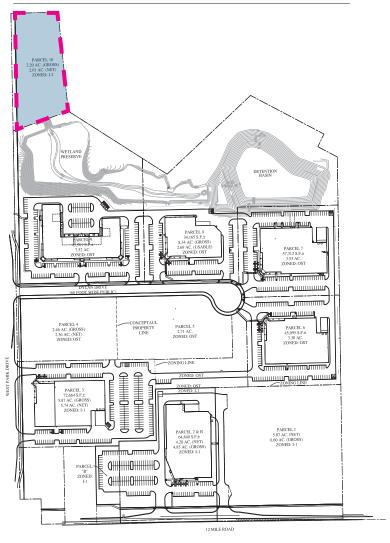

## **NOVI CORPORATE CAMPUS**

UP TO 23,000 SF WEST PARK DRIVE, NOVI, MI

**BUILD TO SUIT AVAILABLE** 

SITE PLAN 23,000 SF