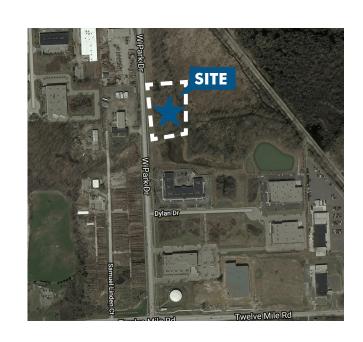

**AVAILABLE** 

# **NOVI CORPORATE CAMPUS**

**UP TO 23,000 SF**WEST PARK DRIVE, NOVI, MI



### **PROPERTY FEATURES**

- Outstanding build-to-suit opportunity within Novi Corporate Campus, one of Novi's premiere international corporate campuses
- Join notable companies such as Toyota Boshoku, Nitto Automotive, and Nachi Robotics
- Close proximity to amenities and shopping destinations including Twelve Oaks Mall and West Oaks Shopping Center.
- Beck Road and Novi Road interchanges offer quick, convenient I-96 access
- ± 2.20 Acres
- · Zoned: I-2





**AV**AILABLE

## **NOVI CORPORATE CAMPUS**

UP TO 23,000 SF WEST PARK DRIVE, NOVI, MI

**BUILD TO SUIT AVAILABLE** 

SITE PLAN 23,000 SF

### **NOVI CORPORATE CAMPUS**





**AVAILABLE** 

## **NOVI CORPORATE CAMPUS**

UP TO 23,000 SF WEST PARK DRIVE, NOVI, MI

**BUILD TO SUIT AVAILABLE** 

#### **AERIAL**



© 2021 CBRE, Inc. All rights reserved. This information has been obtained from sources believed reliable, but has not been verified for accuracy or completeness. You should conduct a careful, independent investigation of the property and verify all information. Any reliance on this information is solely at your own risk. CBRE and the CBRE logo are service marks of CBRE, Inc. All other marks displayed on this document are the property of their respective owners. Photos herein are