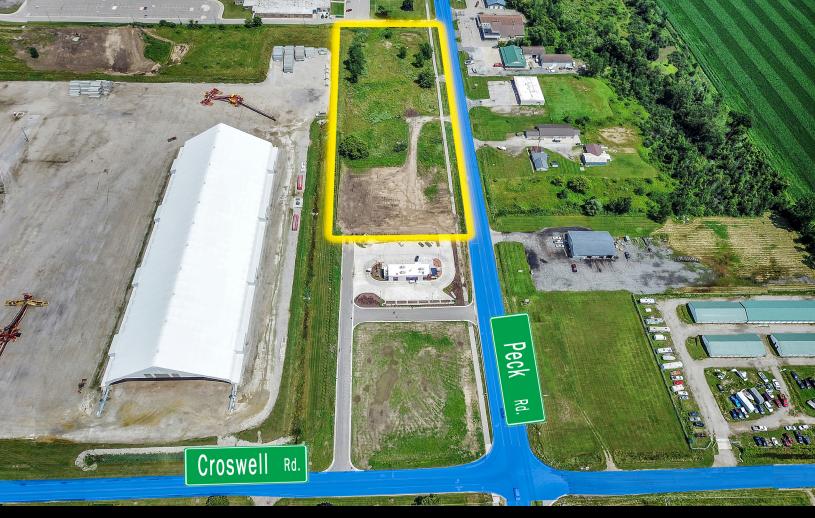

#### **PROPERTY OVERVIEW:**

Seize this exceptional development opportunity on Peck Road in Croswell, located near a newly opened Taco Bell and a soon-to-be-developed AutoZone.

These three remaining parcels, just west of Croswell-Lexington High School, offer prime potential for your next business opportunity. The owner-developer is open to build-to-suit arrangements.

For more details, reach out to the listing broker today!

Property Type:.....Commercial/Retail

Cross Streets: . . . . . Peck Road (M-90) & Croswell Road

 Lot Size:
 200' x 225'

 Parcel Size:
 1.03 Acres