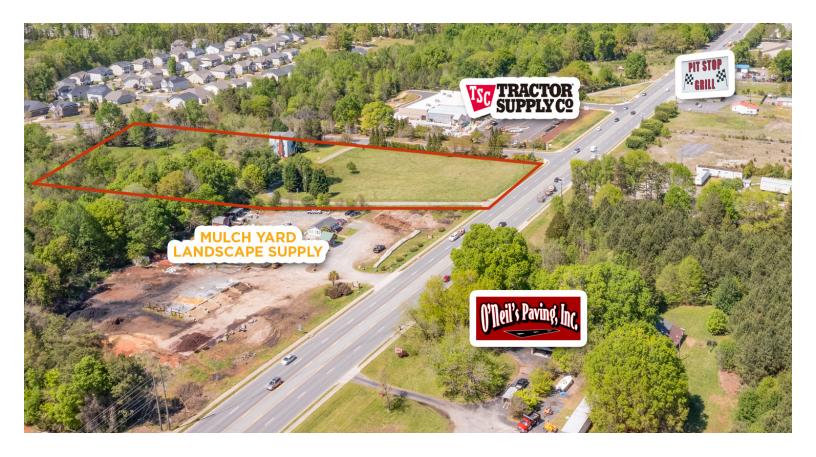

## **4.69 ACRES** | **Clover, SC** ROAD + 216 FT | Call for pricing

DOROTHY WILLARD 803.519.8752 Dorothy.Willard@RinehartRealty.com

DETAILS

JAY RINEHART, JR 803.323.5605 JDRinehart@RinehartRealty.com

1339 EBENEZER ROAD, ROCK HILL, SC 29732

RINEHARTREALTY.COM

- » Located in the Fast-Growing Hwy274/49 corridor of York County
- » On opposite corner of the new Tractor Supply

- » York County Tax Map#: 559-00-00-030
- » Level lot
- » +/-216 Ft. of Frontage on Hwy 49
- » Traffic count: 30,600 in 2021
- » Utilities Available