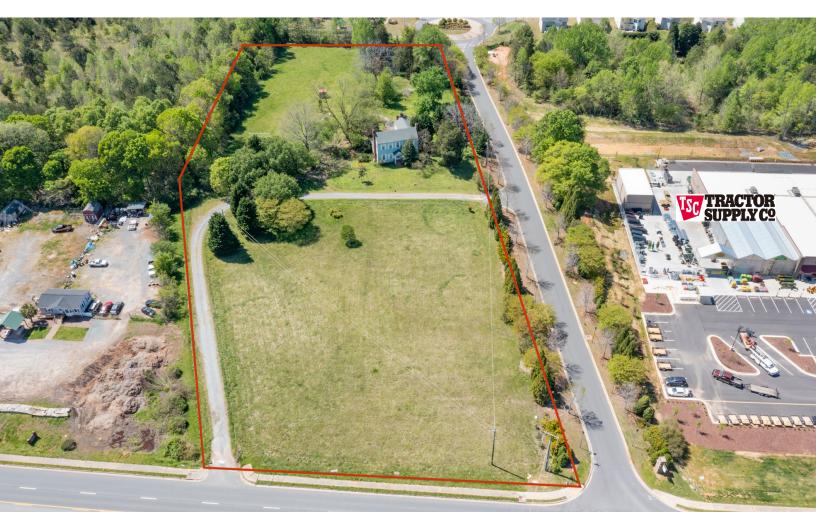

## FOR SALE: 4.69 Acres Zoned GC (General Commercial) in York County SC

## Hwy 49 and Catamount Drive Clover, SC 29710

## **4.69 ACRES** | **Clover, SC** ROAD + 216 FT | Call for pricing

DOROTHY WILLARD 803.519.8752 Dorothy.Willard@RinehartRealty.com

DETAILS

JAY RINEHART, JR 803.323.5605 JDRinehart@RinehartRealty.com

1339 EBENEZER ROAD, ROCK HILL, SC 29732

RINEHARTREALTY.COM

- » Located in the Fast-Growing Hwy274/49 corridor of York County
- » On opposite corner of the new Tractor Supply

- » York County Tax Map#: 559-00-00-030
- » Level lot
- » +/-216 Ft. of Frontage on Hwy 49
- » Traffic count: 30,600 in 2021
- » Utilities Available