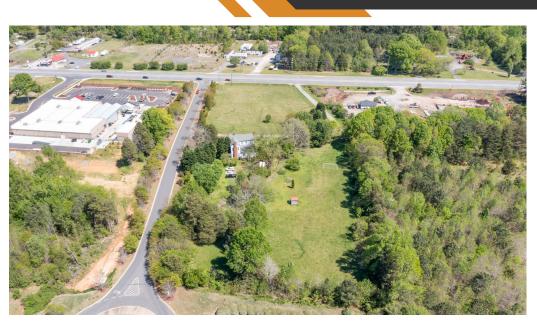

## FOR SALE: 4.69 Acres Zoned GC (General Commercial) in York County SC

## Hwy 49 and Catamount Drive Clover, SC 29710

RINEHARTREALTY.COM

- » Located in the Fast-Growing Hwy274/49 corridor of York County
- » On opposite corner of the new Tractor Supply

- » York County Tax Map#: 559-00-00-030
- » Level lot
- » +/-216 Ft. of Frontage on Hwy 49
- » Traffic count: 30,600 in 2021
- » Utilities Available