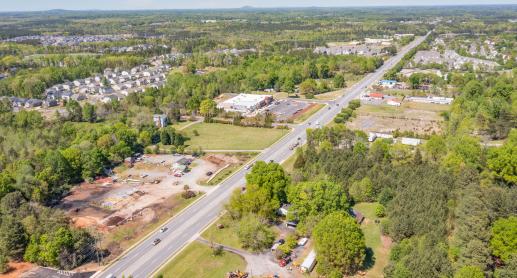

## FOR SALE: 4.69 Acres Zoned GC (General Commercial) in York County SC

## Hwy 49 and Catamount Drive Clover, SC 29710

RINEHARTREALTY.COM

- » Located in the Fast-Growing Hwy274/49 corridor of York County
- » On opposite corner of the new Tractor Supply

- » York County Tax Map#: 559-00-00-030
- » Level lot
- » +/-216 Ft. of Frontage on Hwy 49
- » Traffic count: 30,600 in 2021
- » Utilities Available