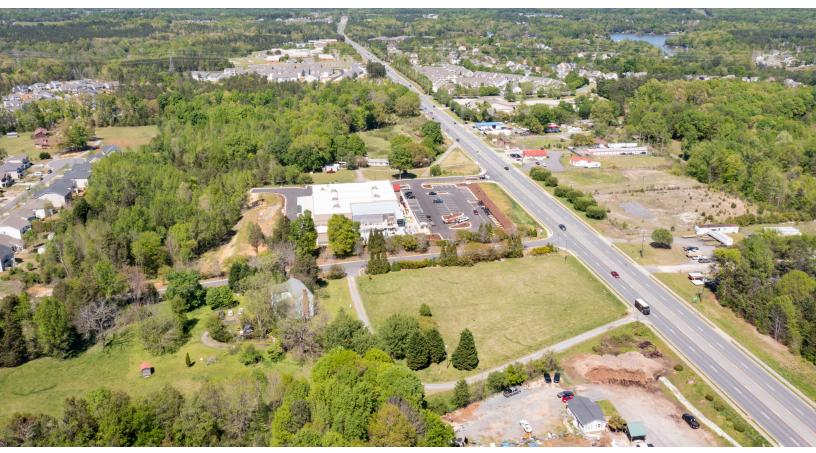

RINEHARTREALTY.COM

- » Located in the Fast-Growing Hwy274/49 corridor of York County
- » On opposite corner of the new Tractor Supply

- » York County Tax Map#: 559-00-00-030
- » Level lot
- » +/-216 Ft. of Frontage on Hwy 49
- » Traffic count: 30,600 in 2021
- » Utilities Available