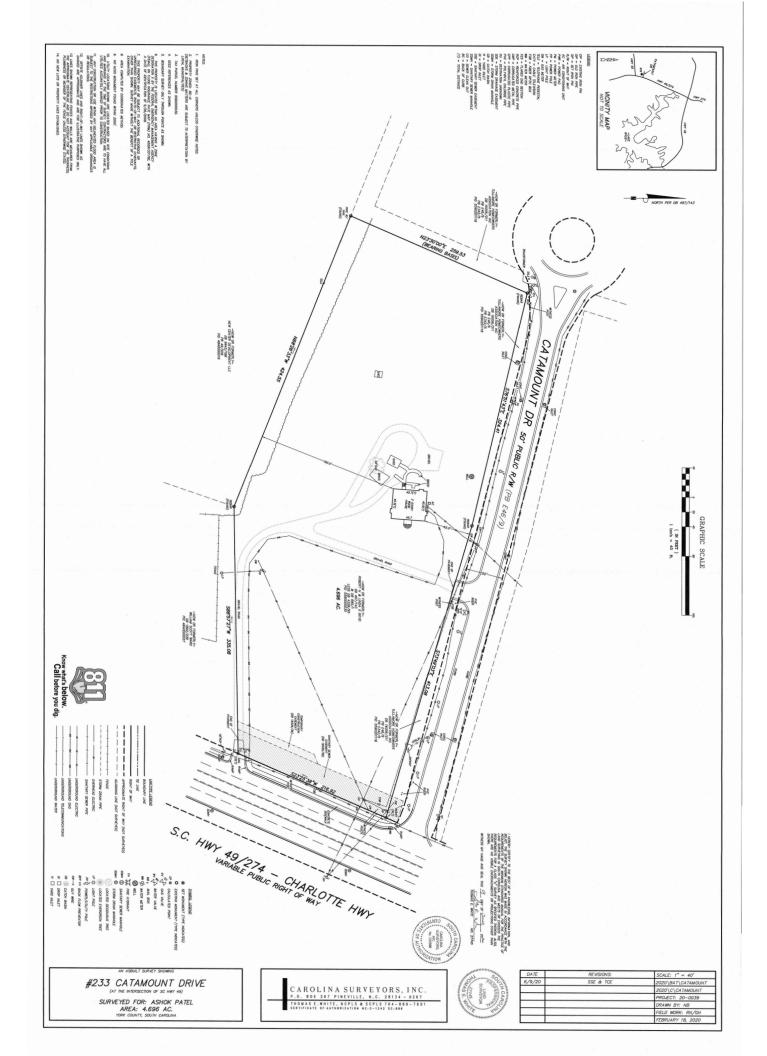

RINEHARTREALTY.COM

- » Located in the Fast-Growing Hwy274/49 corridor of York County
- » On opposite corner of the new Tractor Supply

- » York County Tax Map#: 559-00-00-030
- » Level lot
- » +/-216 Ft. of Frontage on Hwy 49
- » Traffic count: 30,600 in 2021
- » Utilities Available