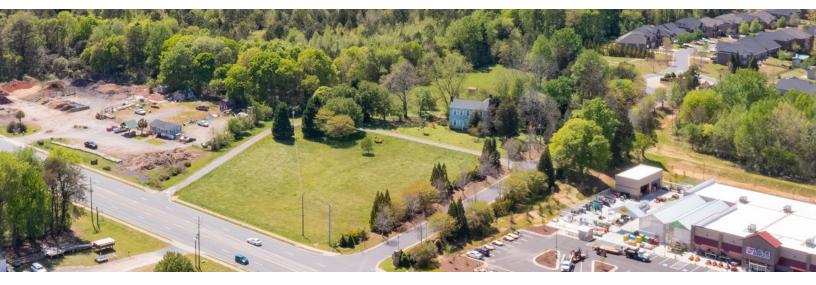

RINEHARTREALTY.COM

- » Located in the Fast-Growing Hwy274/49 corridor of York County
- » On opposite corner of the new Tractor Supply

- » York County Tax Map#: 559-00-00-030
- » Level lot
- » +/-216 Ft. of Frontage on Hwy 49
- » Traffic count: 30,600 in 2021
- » Utilities Available