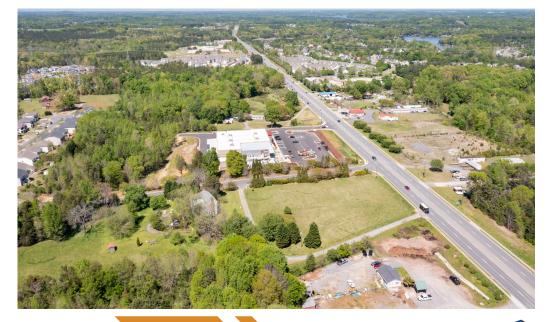

## FOR SALE: 4.69 Acres Zoned GC (General Commercial) in York County SC

## Hwy 49 and Catamount Drive Clover, SC 29710

RINEHARTREALTY.COM

- » Located in the Fast-Growing Hwy274/49 corridor of York County
- » On opposite corner of the new Tractor Supply

- » York County Tax Map#: 559-00-00-030
- » Level lot
- » +/-216 Ft. of Frontage on Hwy 49
- » Traffic count: 30,600 in 2021
- » Utilities Available