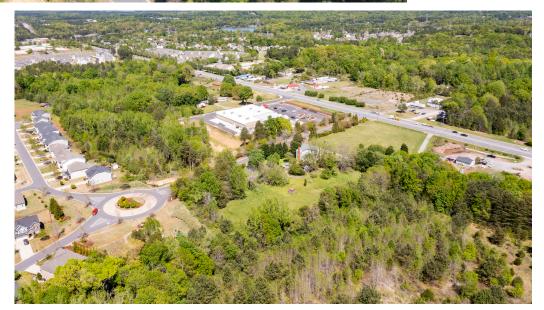

## **4.69 ACRES** | **Clover, SC** ROAD + 216 FT | Call for pricing

DOROTHY WILLARD 803.519.8752 Dorothy.Willard@RinehartRealty.com

DETAILS

JAY RINEHART, JR 803.323.5605 JDRinehart@RinehartRealty.com

1339 EBENEZER ROAD, ROCK HILL, SC 29732

RINEHARTREALTY.COM

- » Located in the Fast-Growing Hwy274/49 corridor of York County
- » On opposite corner of the new Tractor Supply

- » York County Tax Map#: 559-00-00-030
- » Level lot
- » +/-216 Ft. of Frontage on Hwy 49
- » Traffic count: 30,600 in 2021
- » Utilities Available