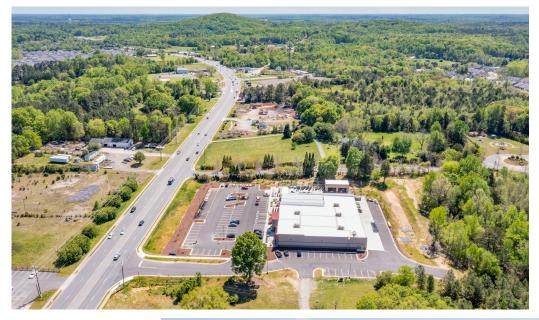

RINEHARTREALTY.COM

- » Located in the Fast-Growing Hwy274/49 corridor of York County
- » On opposite corner of the new Tractor Supply

- » York County Tax Map#: 559-00-00-030
- » Level lot
- » +/-216 Ft. of Frontage on Hwy 49
- » Traffic count: 30,600 in 2021
- » Utilities Available