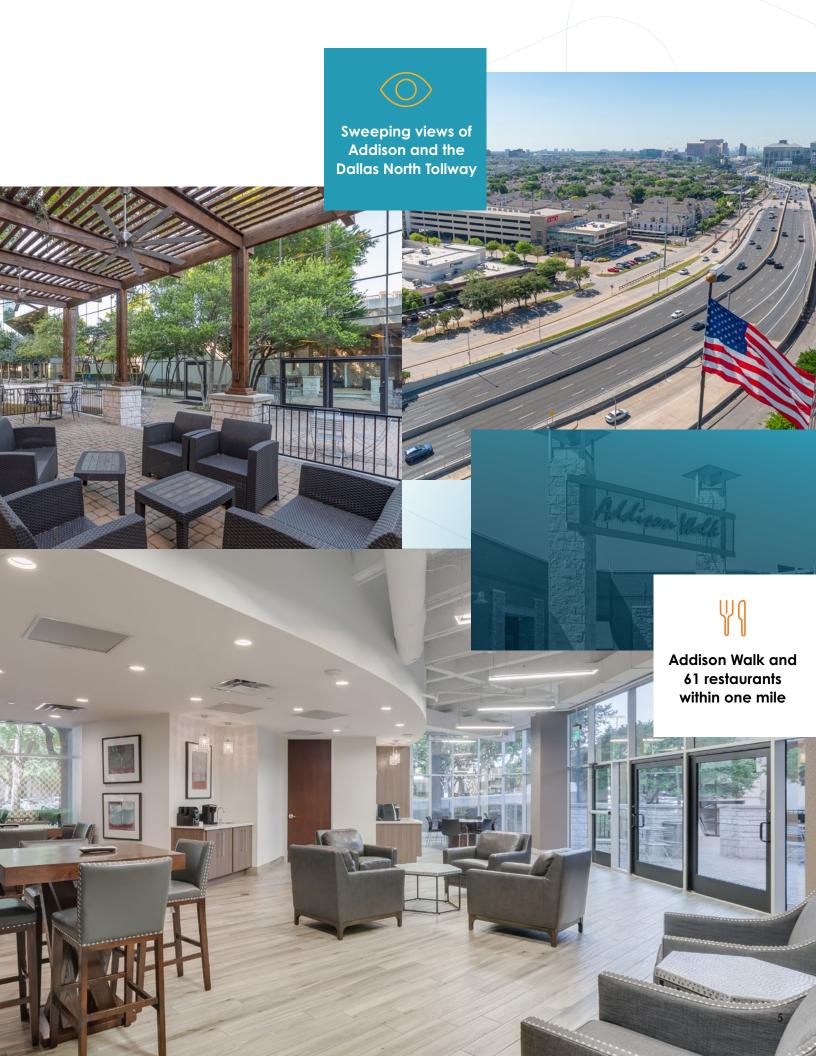

# The Centerpiece of Addison

61 Walkable restaurants & nightlife

Immediate access to Dallas North Tollway

Right Next Door to the Marriott

Walkable to over 50 retail shops

Nearly 8,000 multifamily units within one mile