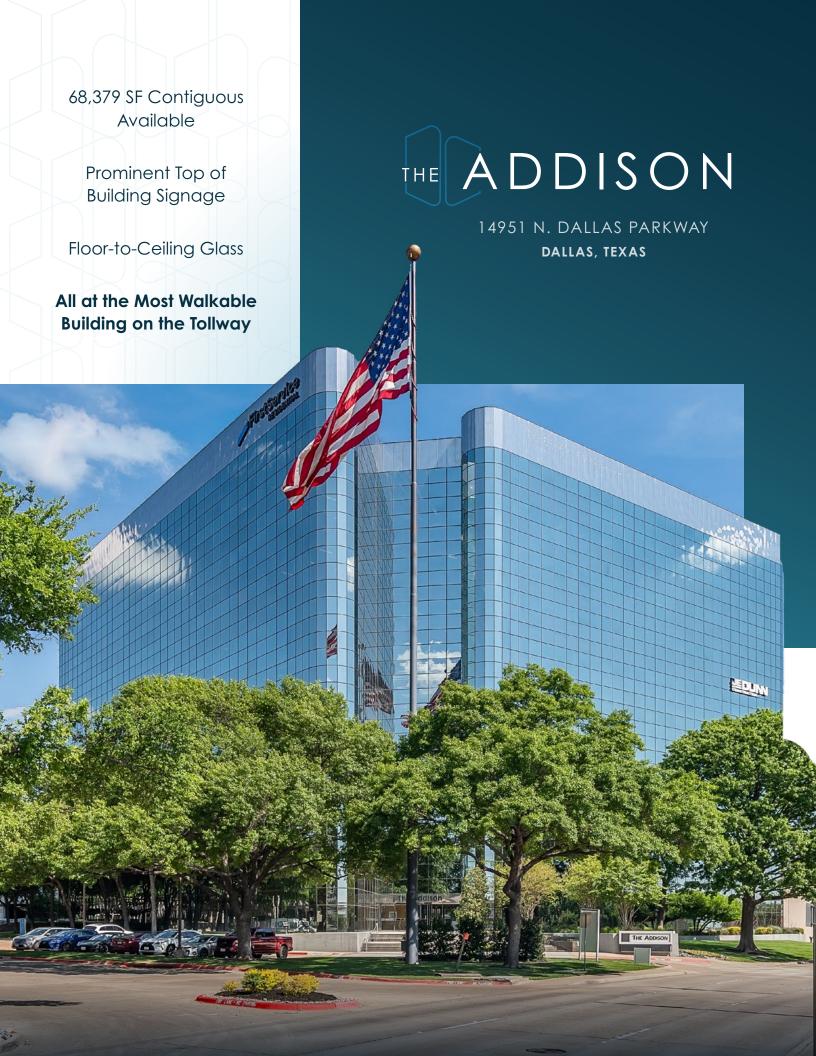

# North Dallas's Best Address.

The Addison is a Class A, amenity-rich and high-end office perfectly located directly next to Addison Walk, one of the area's most popular dining and retail destinations. Its distinctive architecture is highly visible from its location right on the Dallas North Tollway, offering tenants immediate access to the major north-south thoroughfare.

# Prominent Location. High-End Amenities.

The attention to detail, from the striking all glass facade to the modernized common spaces, instills a sense of style, modernity and quality. Tenants will enjoy a full suite of amenities onsite and even more, just steps away, at Addison Walk.