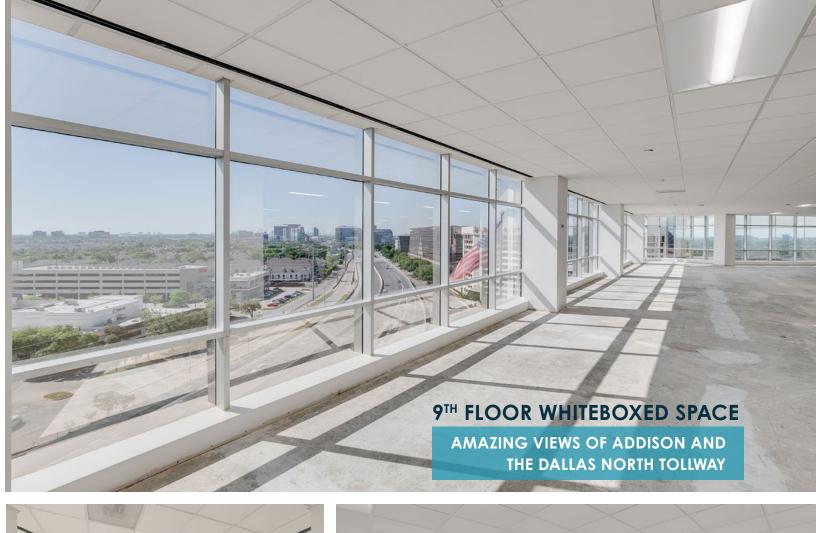

# North Dallas's Best Address.

The Addison is a Class A, amenity-rich and high-end office perfectly located directly next to Addison Walk, one of the area's most popular dining and retail destinations. Its distinctive architecture is highly visible from its location right on the Dallas North Tollway, offering tenants immediate access to the major north-south thoroughfare.