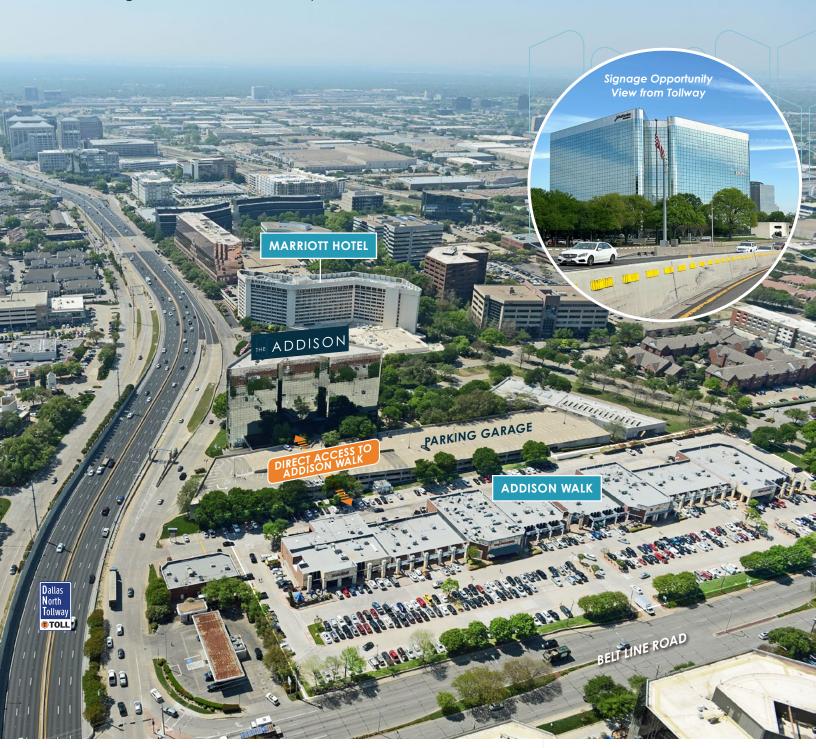

# North Dallas's Best Address.

The Addison is a Class A, amenity-rich and high-end office perfectly located directly next to Addison Walk, one of the area's most popular dining and retail destinations. Its distinctive architecture is highly visible from its location right on the Dallas North Tollway, offering tenants immediate access to the major north-south thoroughfare.

# The Centerpiece of Addison

61 Walkable restaurants & nightlife

Immediate access to Dallas North Tollway

Right Next Door to the Marriott

Walkable to over 50 retail shops

Nearly 8,000 multifamily units within one mile