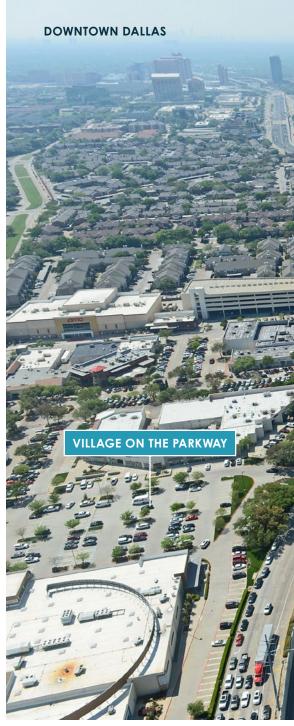

# North Dallas's Best Address.

The Addison is a Class A, amenity-rich and high-end office perfectly located directly next to Addison Walk, one of the area's most popular dining and retail destinations. Its distinctive architecture is highly visible from its location right on the Dallas North Tollway, offering tenants immediate access to the major north-south thoroughfare.

# The Centerpiece of Addison

61 Walkable restaurants & nightlife

Immediate access to Dallas North Tollway

Right Next Door to the Marriott

Walkable to over 50 retail shops

Nearly 8,000 multifamily units within one mile