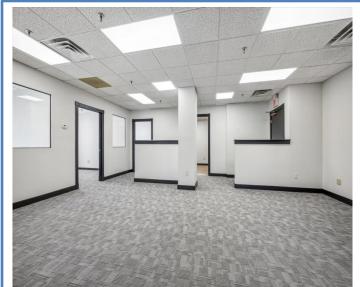

## **BUILDING DESCRIPTION**

- Professional office suite for lease
- 1,933 SF: 4/5 private offices, conference room, bullpen, kitchen, private his/her baths
- All new carpet, paint, LED lighting
- ADA compliant
- Elevator building
- Offered at: \$24/SF