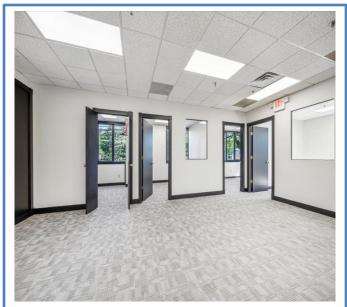

## **BUILDING DESCRIPTION**

- Professional office suite for lease
- 1,933 SF: 4/5 private offices, conference room, bullpen, kitchen, private his/her baths
- All new carpet, paint, LED lighting
- ADA compliant
- Elevator building
- Offered at: \$24/SF