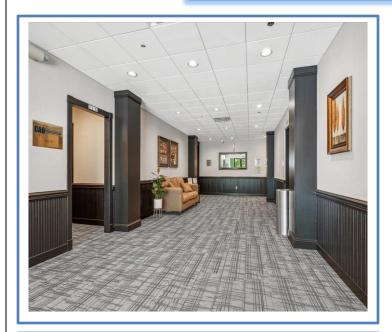

## **BUILDING DESCRIPTION**

- Professional office suite for lease
- 1,933 SF: 4/5 private offices, conference room, bullpen, kitchen, private his/her baths
- All new carpet, paint, LED lighting
- ADA compliant
- Elevator building
- Offered at: \$24/SF