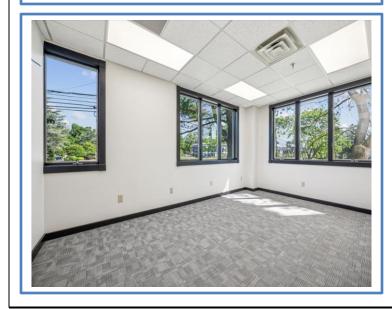

## **BUILDING DESCRIPTION**

- Professional office suite for lease
- 1,933 SF: 4/5 private offices, conference room, bullpen, kitchen, private his/her baths
- All new carpet, paint, LED lighting
- ADA compliant
- Elevator building
- Offered at: \$24/SF