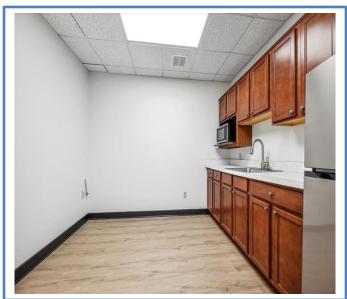

## **BUILDING DESCRIPTION**

- Professional office suite for lease
- 1,933 SF: 4/5 private offices, conference room, bullpen, kitchen, private his/her baths
- All new carpet, paint, LED lighting
- ADA compliant
- Elevator building
- Offered at: \$24/SF