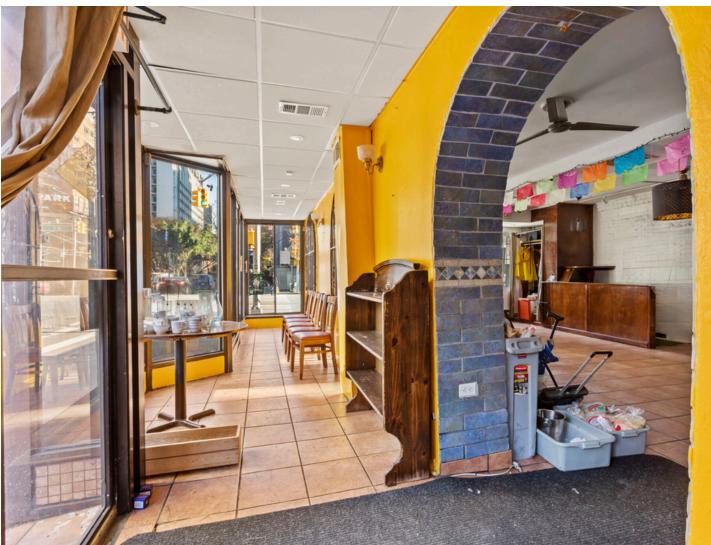

## REQCE\* 459 Second Ave

Retail Space Available in New York

This fully equipped second-generation restaurant on 2nd Avenue offers a unique opportunity in a high-traffic area. Key features include two entrances, enclosed outdoor seating with a roof and heating, and a fully equipped kitchen with a built-out bar. The lower level has three bathrooms and ample storage with sidewalk access. Its prime location and amenities make it ideal for operators wanting to establish a presence in a vibrant neighborhood.