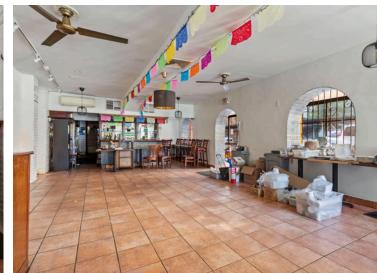

## REQCE\* 459 Second Ave

Retail Space Available in New York

This fully equipped second-generation restaurant on 2nd Avenue offers a unique opportunity in a high-traffic area. Key features include two entrances, enclosed outdoor seating with a roof and heating, and a fully equipped kitchen with a built-out bar. The lower level has three bathrooms and ample storage with sidewalk access. Its prime location and amenities make it ideal for operators wanting to establish a presence in a vibrant neighborhood.

## **Ground Floor**

1,750 SF

| TERM       | RENTAL RATE  | SPACE USE | CONDITION | <b>AVAILABILITY</b> |
|------------|--------------|-----------|-----------|---------------------|
| Negotiable | Upon Request | Resturant | Throphy   | Now                 |