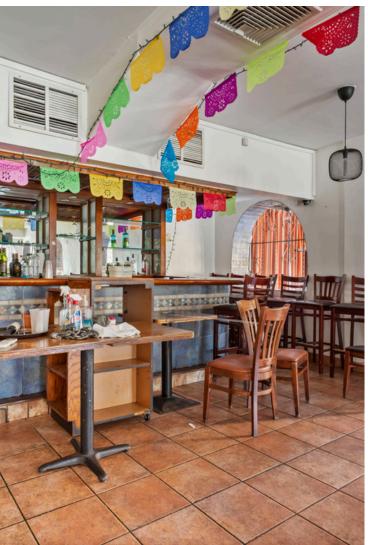

## REQCE\* 459 Second Ave

Retail Space Available in New York

This fully equipped second-generation restaurant on 2nd Avenue offers a unique opportunity in a high-traffic area. Key features include two entrances, enclosed outdoor seating with a roof and heating, and a fully equipped kitchen with a built-out bar. The lower level has three bathrooms and ample storage with sidewalk access. Its prime location and amenities make it ideal for operators wanting to establish a presence in a vibrant neighborhood.

## **Ground Floor**

1,750 SF

| TERM       | RENTAL RATE  | SPACE USE | CONDITION | <b>AVAILABILITY</b> |
|------------|--------------|-----------|-----------|---------------------|
| Negotiable | Upon Request | Resturant | Throphy   | Now                 |