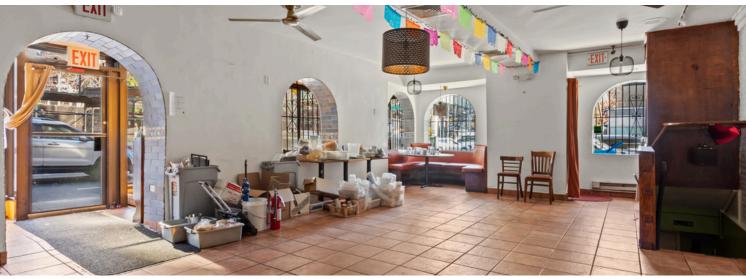

## REQCE\* 459 Second Ave

Retail Space Available in New York

This fully equipped second-generation restaurant on 2nd Avenue offers a unique opportunity in a high-traffic area. Key features include two entrances, enclosed outdoor seating with a roof and heating, and a fully equipped kitchen with a built-out bar. The lower level has three bathrooms and ample storage with sidewalk access. Its prime location and amenities make it ideal for operators wanting to establish a presence in a vibrant neighborhood.

## **Ground Floor**

1,750 SF

| TERM       | RENTAL RATE  | SPACE USE | CONDITION | <b>AVAILABILITY</b> |
|------------|--------------|-----------|-----------|---------------------|
| Negotiable | Upon Request | Resturant | Throphy   | Now                 |