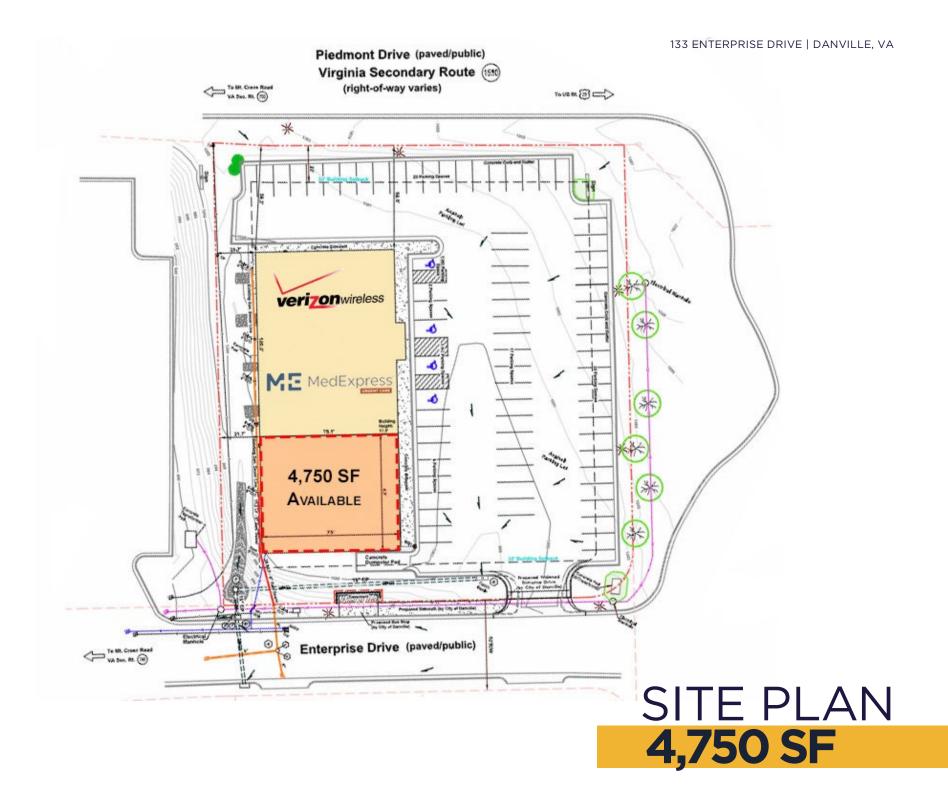

### PROPERTY HIGHLIGHTS

- Up to 4,750 SF expansion available
- Pad building at Piedmont Mall
- Excellent visibility
- 17,000 VPD intersection of Piedmont Drive &

Mt. Cross Road

• 10,000 VPD - Mt. Cross Road