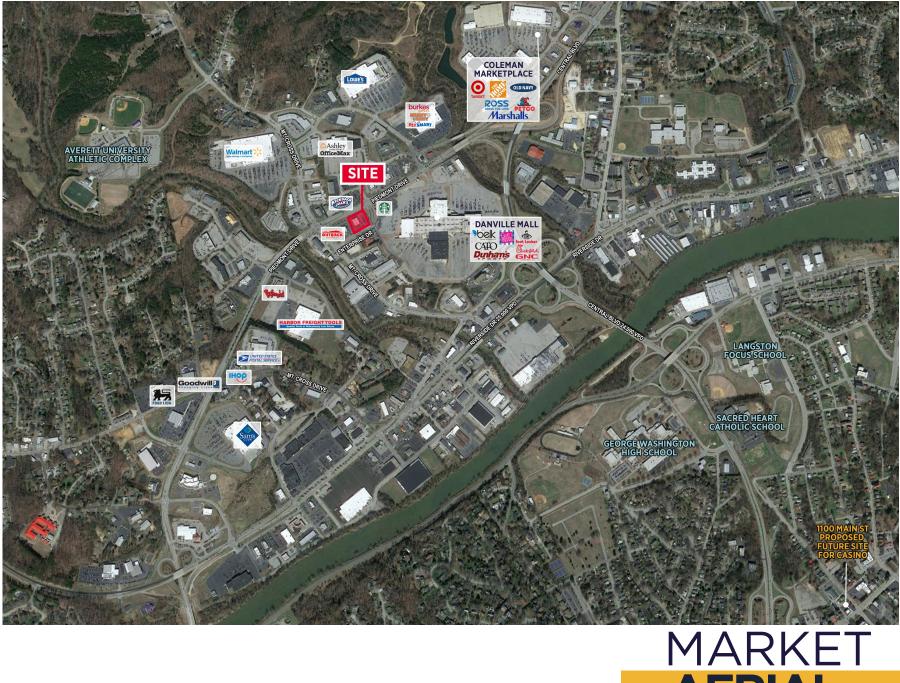

#### Join Tenants/Nearby Retailers

#### 133 ENTERPRISE DRIVE | DANVILLE, VA

AERIAL