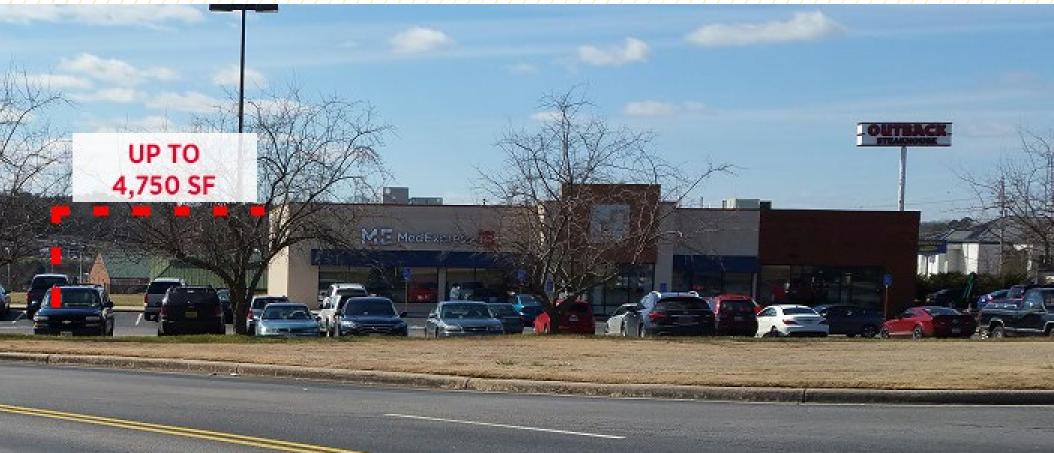

### PROPERTY HIGHLIGHTS

- Up to 4,750 SF expansion available
- Pad building at Piedmont Mall
- Excellent visibility
- 17,000 VPD intersection of Piedmont Drive &

Mt. Cross Road

• 10,000 VPD - Mt. Cross Road