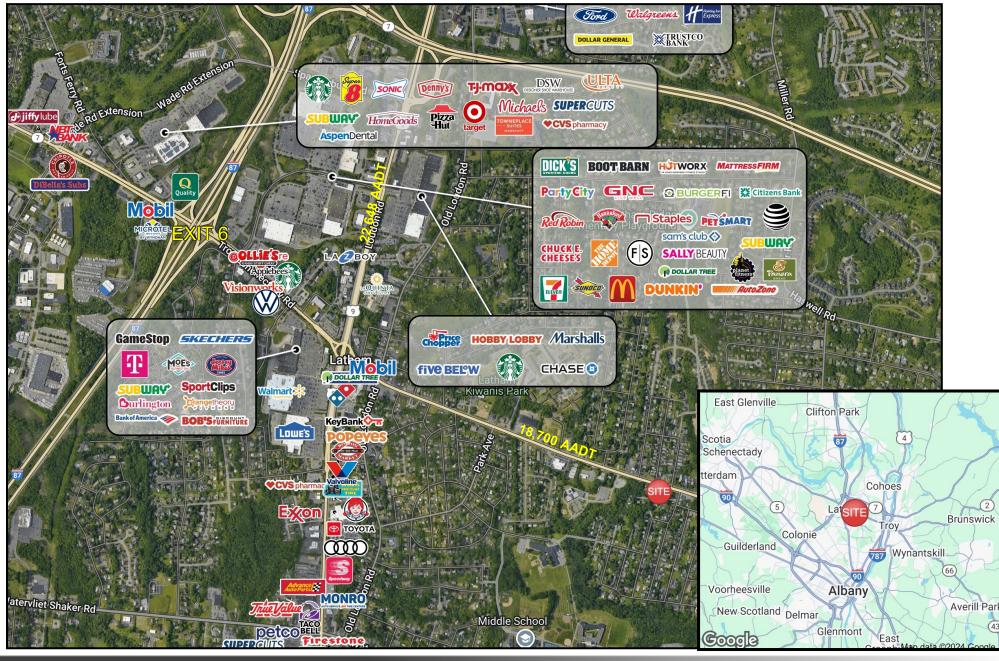

#### PROPERTY INFO

- O Former Fitness Studio: Available immediately with a modern, beautifully built-out interior.
- Excellent Parking: Ample parking ratio to accommodate high traffic.
- O **Prime Location:** High visibility with excellent traffic count and accessibility.

- O Stunning Aesthetic: Ready for your new or existing business with modern finishes which can be adapted for your business.
- O Options to suit a variety of business needs.
- O Nearby Amenities: Conveniently close to local businesses and landmarks, across the street from Vent Fitness.