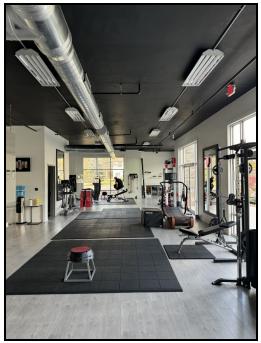

#### PROPERTY INFO

- O Former Fitness Studio: Available immediately with a modern, beautifully built-out interior.
- Excellent Parking: Ample parking ratio to accommodate high traffic.
- O **Prime Location:** High visibility with excellent traffic count and accessibility.

- O Stunning Aesthetic: Ready for your new or existing business with modern finishes which can be adapted for your business.
- O Options to suit a variety of business needs.
- O Nearby Amenities: Conveniently close to local businesses and landmarks, across the street from Vent Fitness.