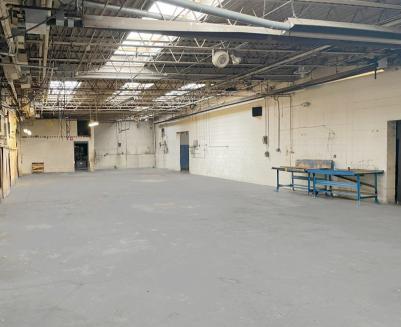

Land: 0.8 Acres Warehouse SF: 20,500 SF Office SF: 2,000 SF Crane: 2 Ton crane & monorail Docks: One - Exterior One - Interior Drive-In Door: One - 10' x 12' Construction Type: Block Restrooms: Three Floor Thickness: 6" Bus Ducts: Yes