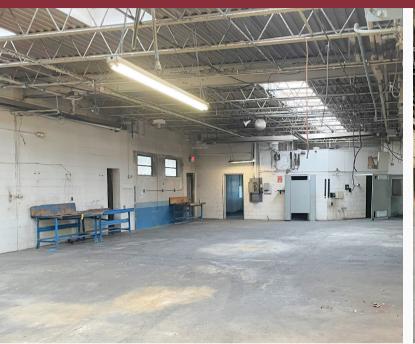

Land: 0.8 Acres Warehouse SF: 20,500 SF Office SF: 2,000 SF Crane: 2 Ton crane & monorail Docks: One - Exterior One - Interior Drive-In Door: One - 10' x 12' Construction Type: Block Restrooms: Three Floor Thickness: 6" Bus Ducts: Yes