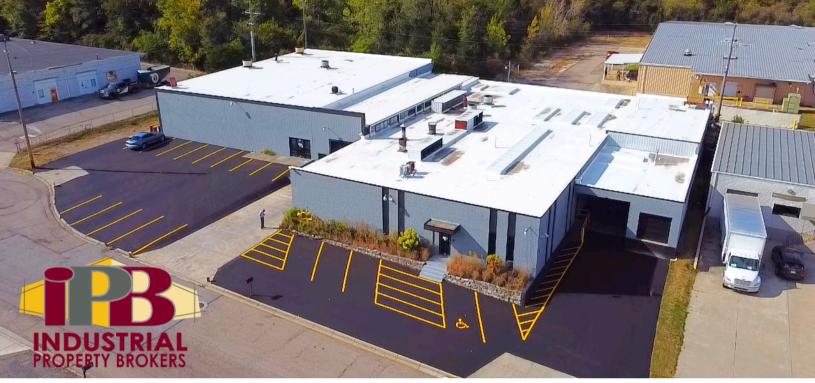

# PRICE REDUCTION! IND./MFG. FACILITY 3005-3009 PRODUCTION COURT HARRISON TOWNSHIP - DAYTON, OHIO 45414

# **Property Highlights:**

- Square Feet: 22,500 SF
- Sale Price: \$599,000
- Lease Rate: \$3.50 NNN SF
- Clear Height: Up to 18' clear

- Sexterior Remodel 2024
- 📀 Heavy Power
- 📀 New Asphalt Lot
- 2 Minutes to I-75
- 📀 2 Docks & Drive-In Door
- 📀 2,000 SF Offices
- 🔮 \$0.97/SF NNN