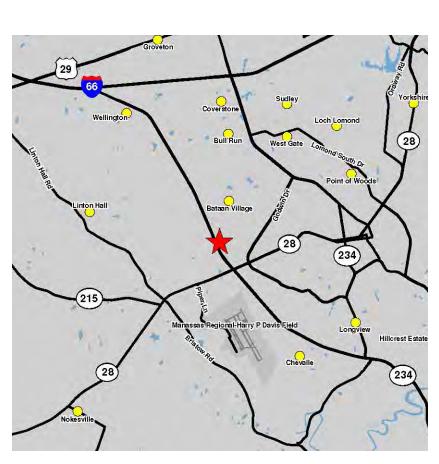

# 9450 INNOVATION DRIVE

#### **NEWMARK**

Manassas, Virginia 20110

## FOR LEASE

4.5 miles to I-66 / 1.5 miles to Route 28

Procuring broker shall only be entitled to a commission calculated in accordance with the rates approved by our principal only if such procuring broker executes a brokerage agreement acceptable to us and our principal and the conditions as set forth in the brokerage agreement are fully and unconditionally satisfied. Although all information furnished regarding property for sale, rental, or financing is from sources deemed reliable, such information has not been verified and no express representation is made nor is any to be implied as to the accuracy thereof and it is submitted subject to errors, omissions, change of price, rental or other conditions, prior sale, lease or financing, or withdrawal without notice and to any special conditions imposed by our principal.