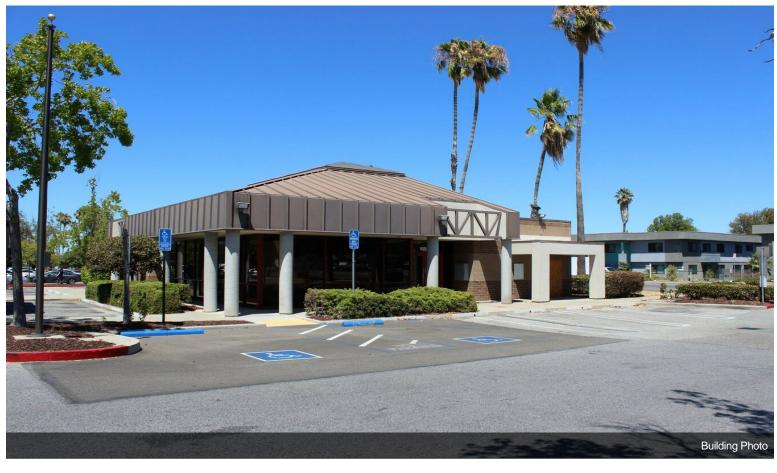

High identity, Stand-Alone Building.Outparcel to Shoppes at Homestead Shopping Center (Owned by Regency Centers). Building signage & Abundant parking, available space to lease is approximately 1,700 SF. C1PD Zoning with MPP, Dental & Medical use allowed. TI allowance available, \$4.25 NNN.