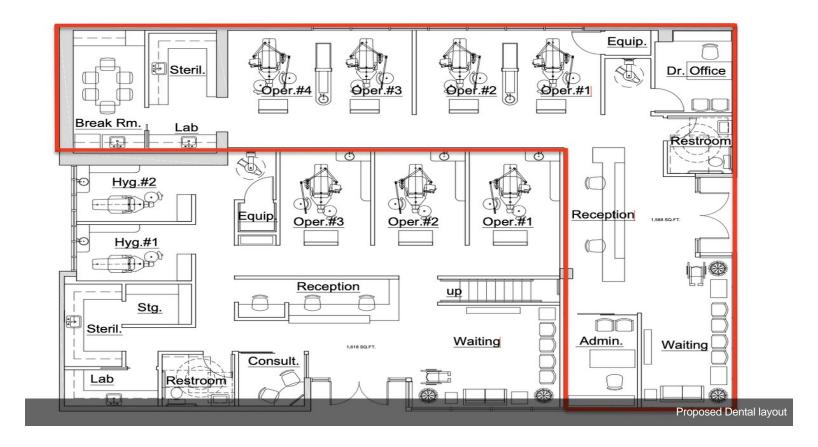

High identity, Stand-Alone Building.Outparcel to Shoppes at Homestead Shopping Center (Owned by Regency Centers). Building signage & Abundant parking, available space to lease is approximately 1,700 SF. C1PD Zoning with MPP, Dental & Medical use allowed. TI allowance available, \$4.25 NNN.