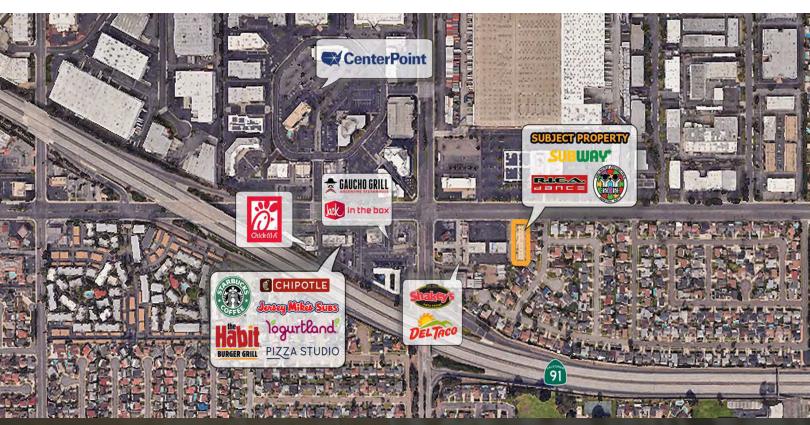

#### **PROPERTY DESCRIPTION**

Neighborhood strip center serving Buena Park and surrounding communities. Conveniently located on Orangethorpe Avenue just north of 91 Freeway. Very busy daytime and nighttime trade area.

#### **PROPERTY HIGHLIGHTS**

- · Ideal for retail, professional, or office uses
- Located adjacent to Orangethorpe and Valley View intersection with excellent traffic counts of 33,655 CPD
- Close proximity to one of Southern California's largest industrial parks, SoCal Logistics Center
- Pylon signage available
- Less than a mile from the 91 and 5 Freeways