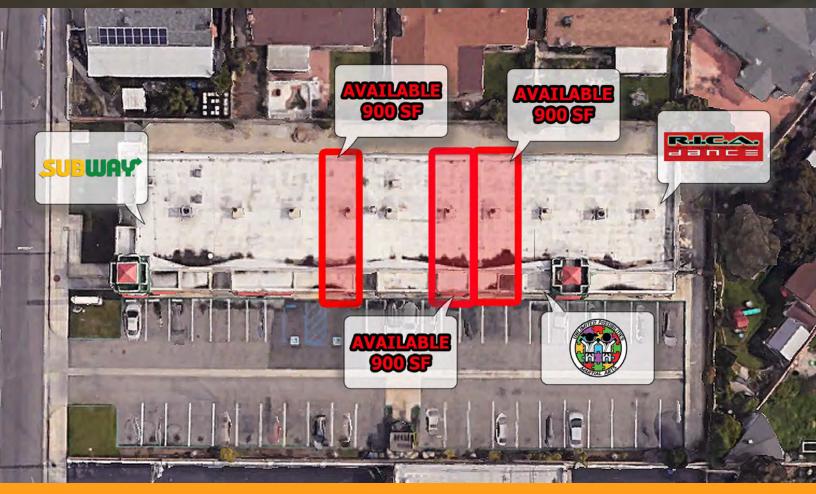

### 900 SF Retail Spaces For Lease

| SPACES   | SPACE SIZE |  |
|----------|------------|--|
| Unit 104 | 900 SF     |  |
| Unit 106 | 900 SF     |  |
| Unit 107 | 900 SF     |  |
|          |            |  |

| DEMOGRAPHICS      | 1 MILE    | 3 MILES   | 5 MILES   |
|-------------------|-----------|-----------|-----------|
| Total Households  | 5,334     | 69,209    | 182,404   |
| Total Population  | 16,967    | 221,669   | 595,270   |
| Average HH Income | \$145,966 | \$129,632 | \$126,632 |

# TRUONG PLAZA, BUENA PARK

6122 ORANGETHORPE AVE BUENA PARK, CA 90620

R.I.C.A. DANCE

**DANCE ROOM** 

**MARTIAL ARTS** 

900 SF

900 SF

**UHMAMAMA** 

900 SF

HAIR

**NAILS** 

**ORANGETHORPE AVE** 