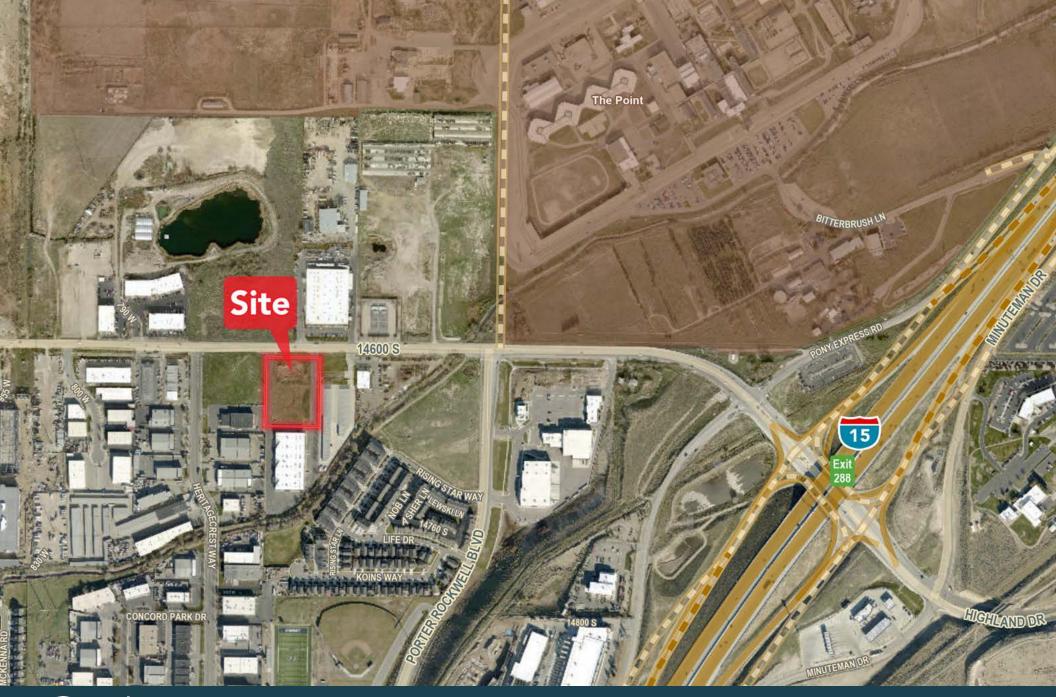

## **PROPERTY DETAILS**

673 WEST 14600 SOUTH, BLUFFDALE, UT 84065

- Asking Rate \$5,500.00 per month per acre
- 194 ft x 369 ft
- **Zoned Heavy Commercial**
- 1.93 Acres
- 0.6 Miles (2 Min) to I-15