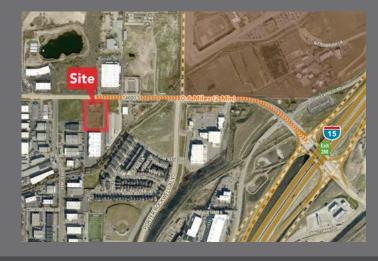

## **PROPERTY DETAILS**

673 WEST 14600 SOUTH, BLUFFDALE, UT 84065

- Asking Rate \$5,500.00 per month per acre
- 194 ft x 369 ft
- **Zoned Heavy Commercial**
- 1.93 Acres
- 0.6 Miles (2 Min) to I-15