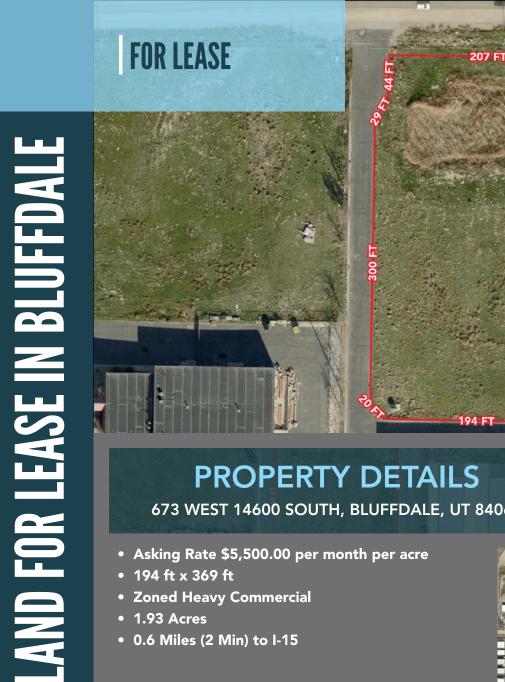

## **PROPERTY DETAILS**

673 WEST 14600 SOUTH, BLUFFDALE, UT 84065

- Asking Rate \$5,500.00 per month per acre
- 194 ft x 369 ft
- **Zoned Heavy Commercial**
- 1.93 Acres
- 0.6 Miles (2 Min) to I-15