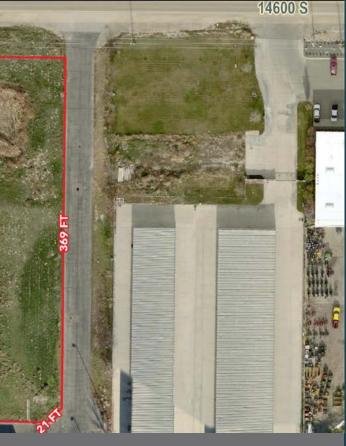

## **PROPERTY DETAILS**

673 WEST 14600 SOUTH, BLUFFDALE, UT 84065

- Asking Rate \$5,500.00 per month per acre
- 194 ft x 369 ft
- **Zoned Heavy Commercial**
- 1.93 Acres
- 0.6 Miles (2 Min) to I-15