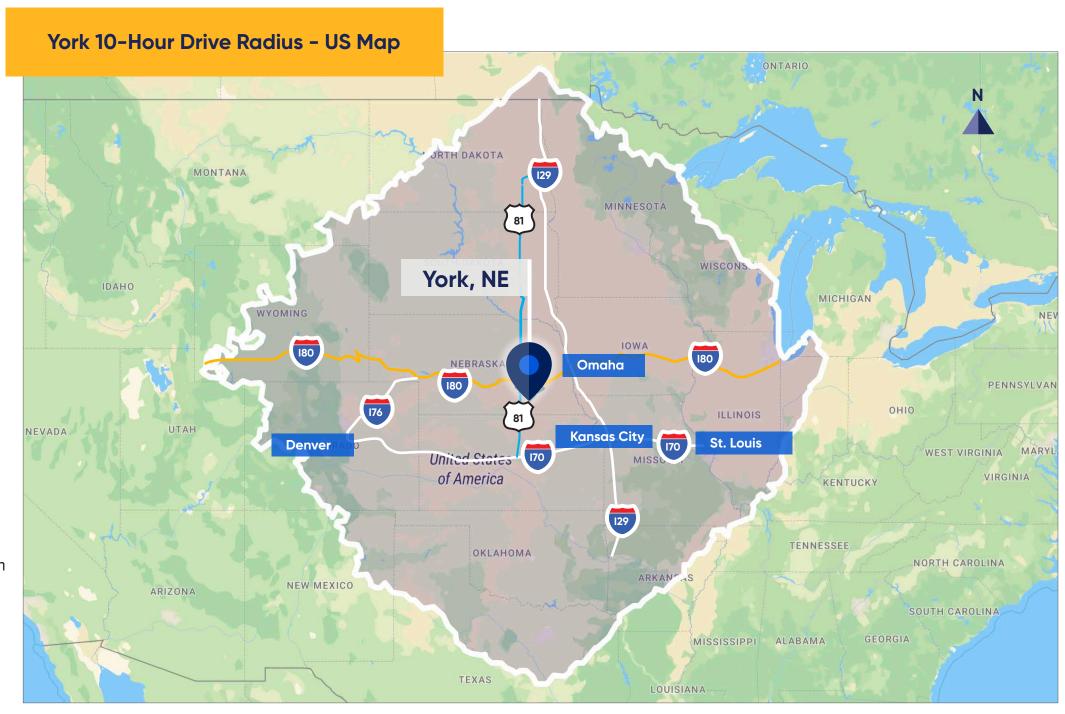

#### **Highlights**

- Tax increment financing eligible
- Located less than 1 minute from Interstate 80 exit
- Site has direct access off Hwy. 81 (55 miles per hour)
- Great visibility from Hwy. 281
- · Majority of the nation is within a two-day drive
- Shovel ready

## York, Nebraska

| AADT Year                                | 2018                   |
|------------------------------------------|------------------------|
| otal AADT                                | 12,050                 |
| ruck AADT                                | 1,455                  |
| ork, NE, I-8                             | 80 Traffic Counts      |
|                                          | 30 Traffic Counts 2018 |
| York, NE, I-8<br>AADT Year<br>Total AADT |                        |