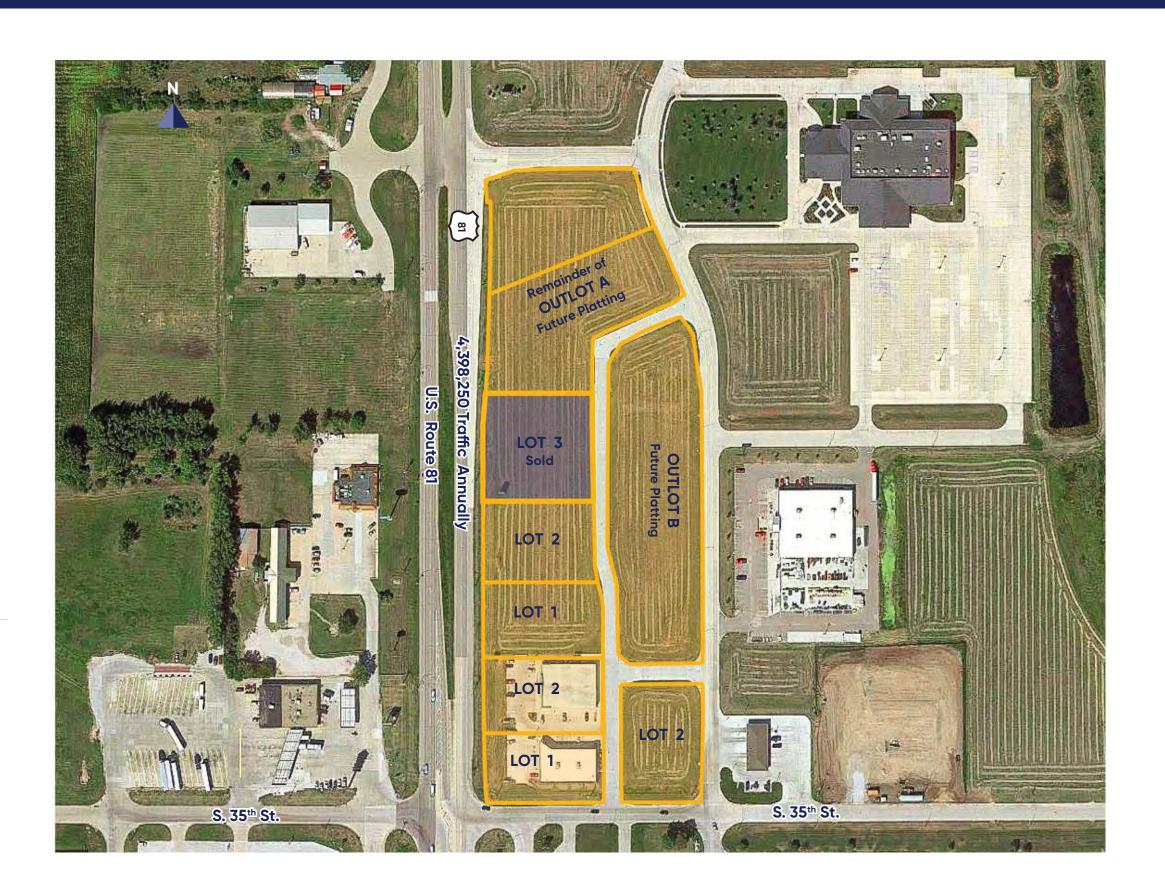

**Convention Center Sublots** York, NE 68467

| Listing Price      | \$4.50 - \$5.50/SF |
|--------------------|--------------------|
| Premises           | 64.35 Acres        |
| Zoning             | Commercial         |
| Daily Traffic Flow | 14,915             |
| County             | York County        |
| Utilities          | To site            |

#### **Convention Center Overview**

Located in the main retail corridor of York, including near the community's convention center, and national retailers such as Dollar Tree, McDonald's, Starbucks, Tractor Supply, and Walmart, these pads are ideal for retail development. All sites are shovel-ready, with utilities already in place.

**Convention Center Sublots** York, NE 68467