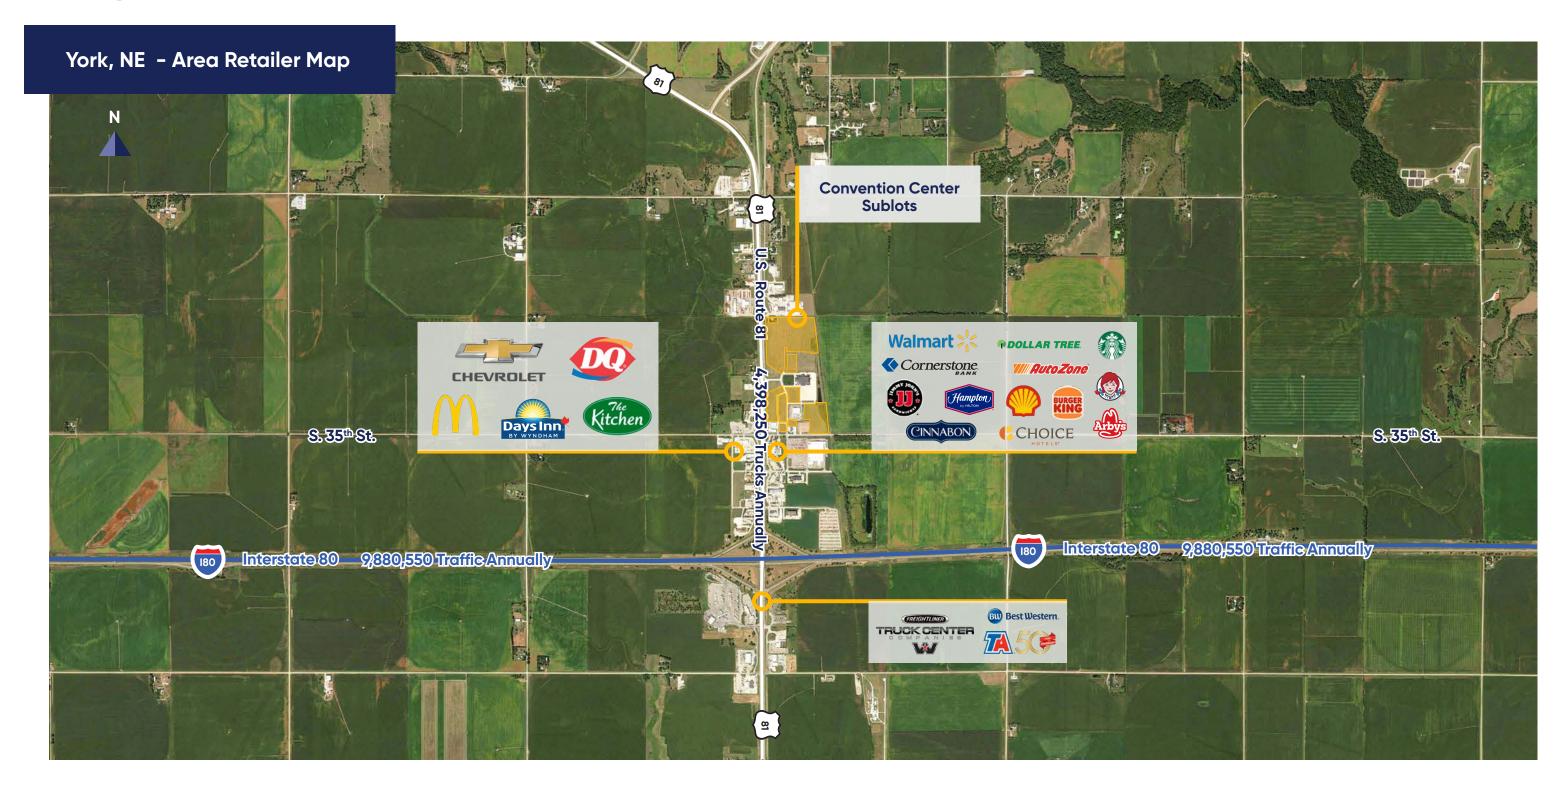

#### **Convention Center Overview**

Located in the main retail corridor of York, including near the community's convention center, and national retailers such as Dollar Tree, McDonald's, Starbucks, Tractor Supply, and Walmart, these pads are ideal for retail development. All sites are shovel-ready, with utilities already in place.

## York, Nebraska

**Convention Center Sublots** York, NE 68467