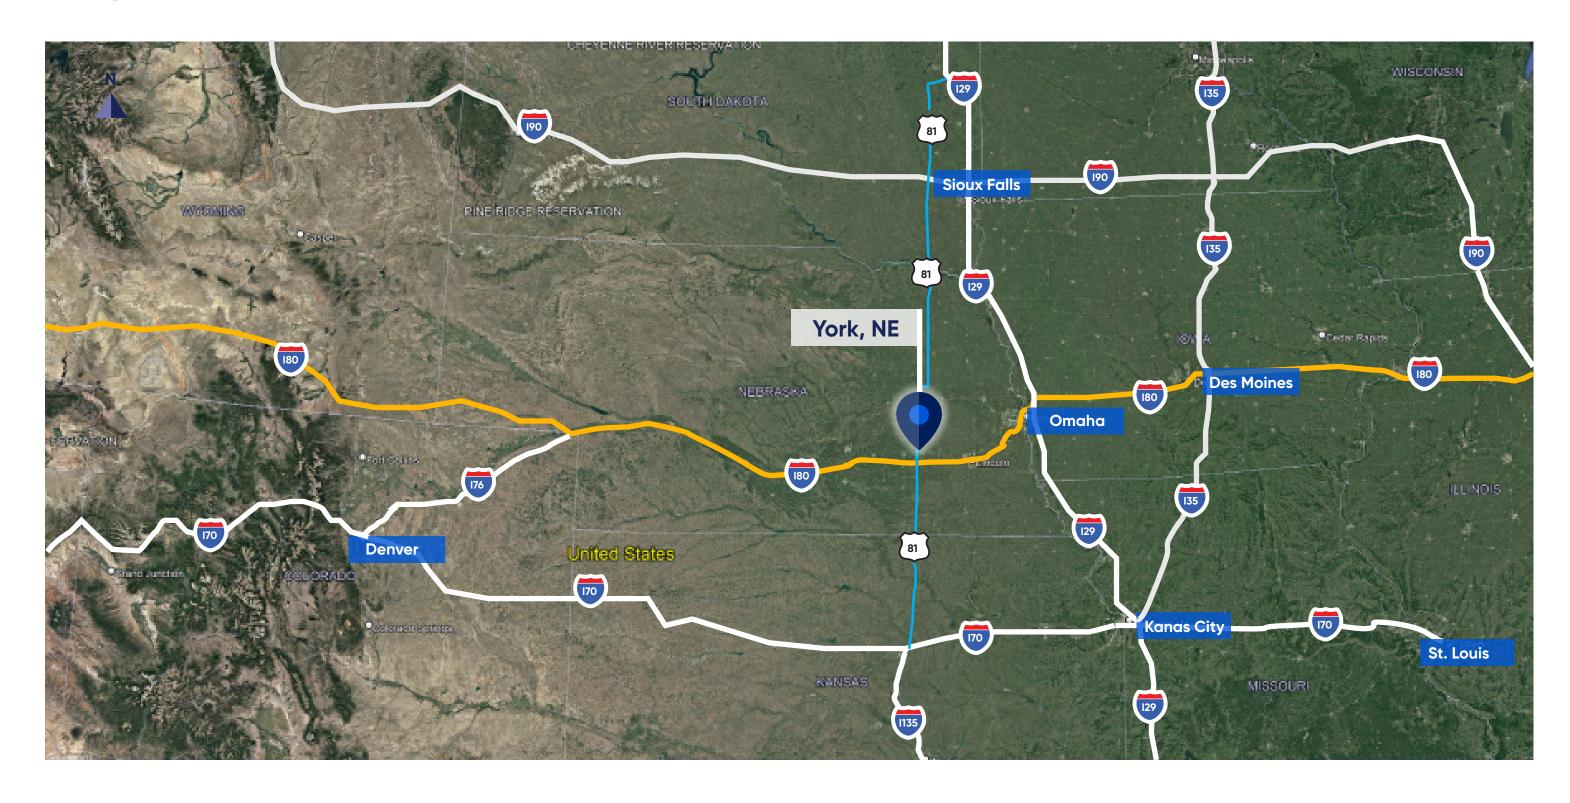

#### **Highlights**

- Tax increment financing eligible
- Located less than 1 minute from Interstate 80 exit
- Site has direct access off Hwy. 81 (55 miles per hour)
- Great visibility from Hwy. 281
- · Majority of the nation is within a two-day drive
- Shovel ready

# York, Nebraska

**Convention Center Sublots** York, NE 68467