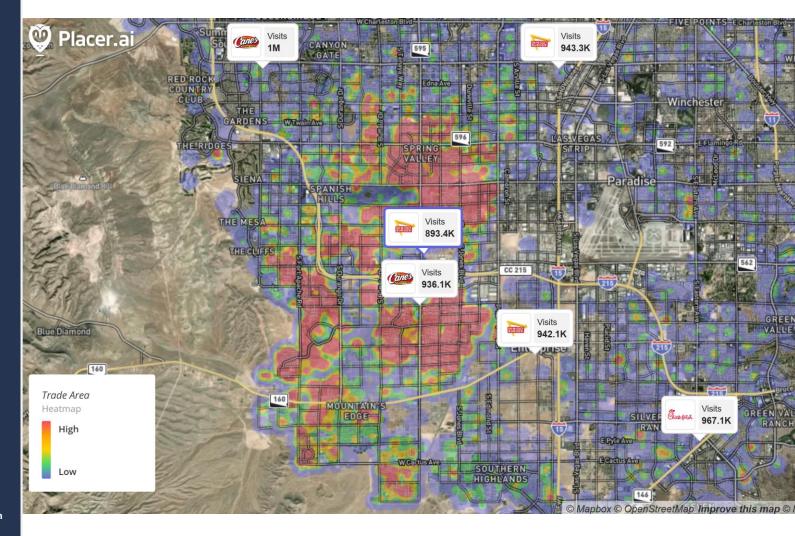

## 893k Visits

Over the past 12 months at the nearby In-N-Out

#### **15 Minutes**

Average dwell time at the nearby In-N-Out