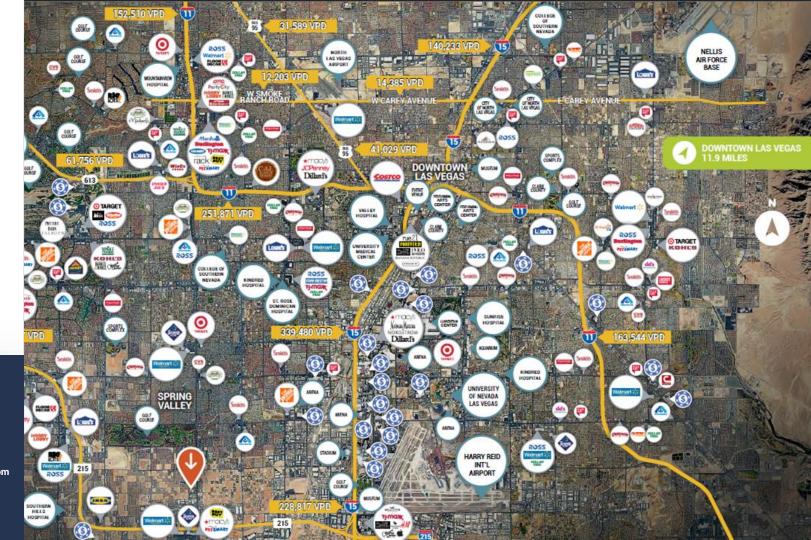

#### **Demographics**

| Population       | Households       | Income            |
|------------------|------------------|-------------------|
| 1-mile: 11,245   | 1-mile: 4,312    | 1-mile: \$92,194  |
| 3-miles: 145,468 | 3-miles: 57,158  | 3-miles: \$81,316 |
| 5-miles: 378,855 | 5-miles: 150,753 | 5-miles: \$89,384 |
|                  |                  |                   |