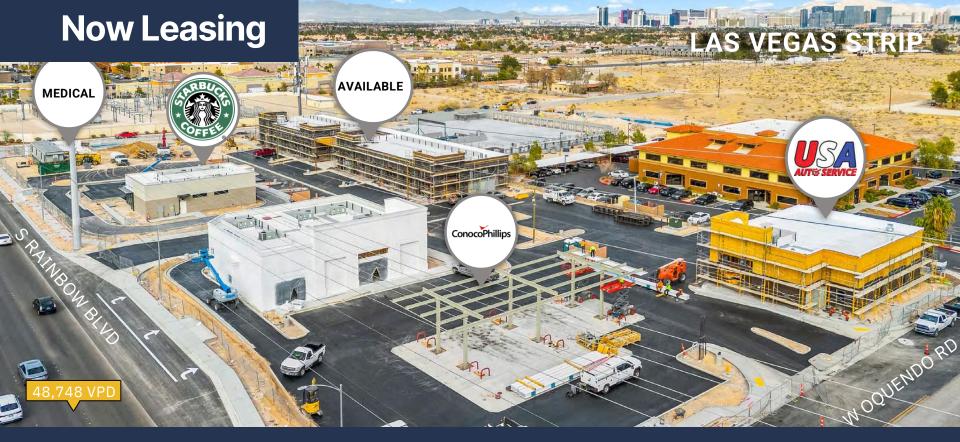

Rainbow Blvd. & Oquendo Rd. Las Vegas, NV 89118

1,200 – 2,400 SF Retail & Restaurant

(702) 321-1927

Space Available: 1,200-2,400 SF

**Restaurant & Retail** 

Lease Rate: \$3.75/SF NNN

**Tenant Improvement: \$50/SF** 

### **Property Highlights**

Rainbow Blvd. North of 215

**MARCH Completion** 

**Pylon Signage Available** 

Restaurant w/ grease trap and Retail available

48,748 Vehicles per day

## **Aerial**

76.1K Visits Over Past 12 Months to Nearby Restaurant

6.2 miles To the Las Vegas Strip

Great for retail and restaurants

#### **Devon Sansone**

48,748 VPD ON RAINBOW BLVD.

IMMEDIATE PROXMITY TO FREEWAY; HOSPITAL; & SERVICES

Great for retail and restaurants