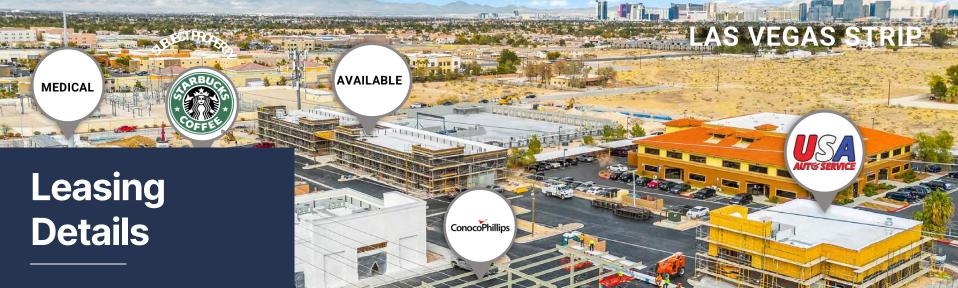

Rainbow Blvd. & Oquendo Rd. Las Vegas, NV 89118

1,200 – 2,400 SF Retail & Restaurant

(702) 321-1927

Space Available: 1,200-2,400 SF

**Restaurant & Retail** 

Lease Rate: \$3.75/SF NNN

**Tenant Improvement: \$50/SF** 

### **Property Highlights**

Rainbow Blvd. North of 215

**MARCH Completion** 

**Pylon Signage Available** 

Restaurant w/ grease trap and Retail available

48,748 Vehicles per day

## **Aerial**

76.1K Visits Over Past 12 Months to Nearby Restaurant

6.2 miles To the Las Vegas Strip

Great for retail and restaurants

#### **Devon Sansone**

48,748 VPD ON RAINBOW BLVD.

IMMEDIATE PROXMITY TO FREEWAY; HOSPITAL; & SERVICES

Great for retail and restaurants