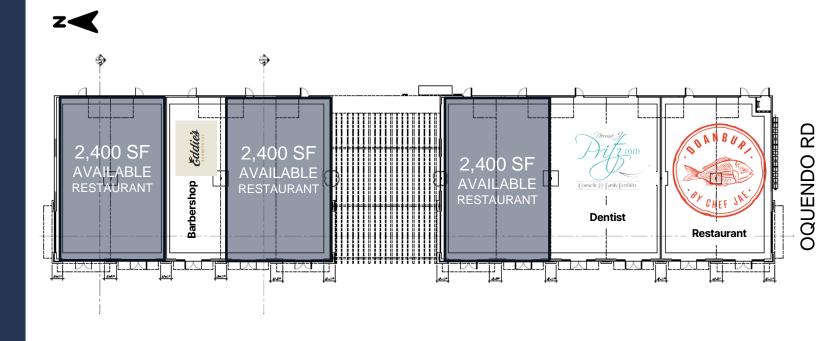

# Space Plan

Space Available: 1,200-2,400 SF

Restaurant & Retail

Lease Rate: \$3.75/SF NNN

RAINBOW BLVD

Rainbow Blvd. & Oquendo Rd.