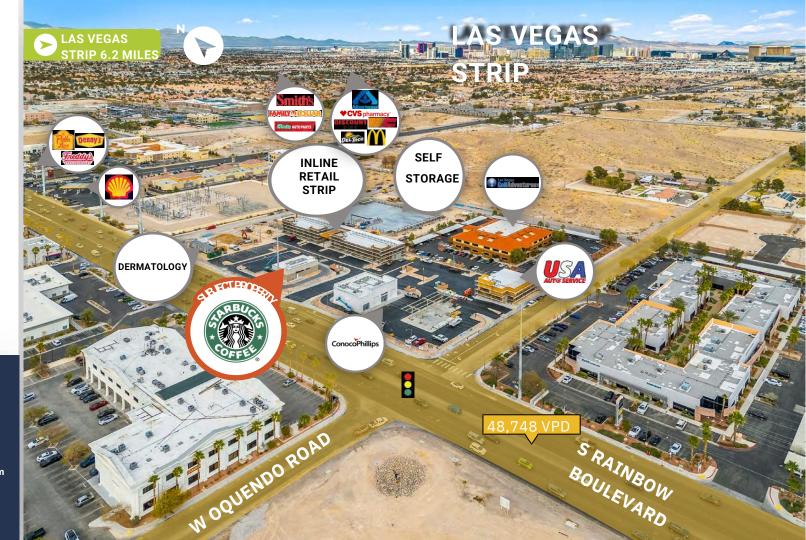

### **Property Highlights**

Rainbow Blvd. North of 215

**MARCH Completion** 

**Pylon Signage Available** 

Restaurant w/ grease trap and Retail available

48,748 Vehicles per day

## **Aerial**

76.1K Visits Over Past 12 Months to Nearby Restaurant

6.2 miles To the Las Vegas Strip

Great for retail and restaurants

#### **Devon Sansone**

48,748 VPD ON RAINBOW BLVD.

IMMEDIATE PROXMITY TO FREEWAY; HOSPITAL; & SERVICES

Great for retail and restaurants