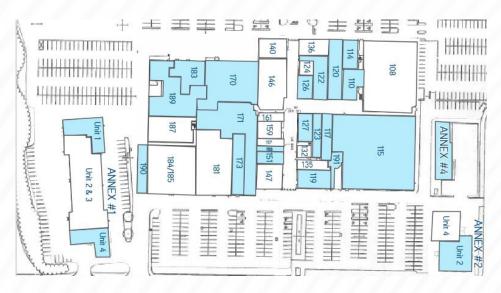

## **PROPERTY FEATURES:**

- Up to **40,000 SF** available in central New Castle location
- Join existing tenants **Dollar Tree** and **Family Dollar**
- Ample free parking
- **Excellent opportunity** for discount retail or entertainment