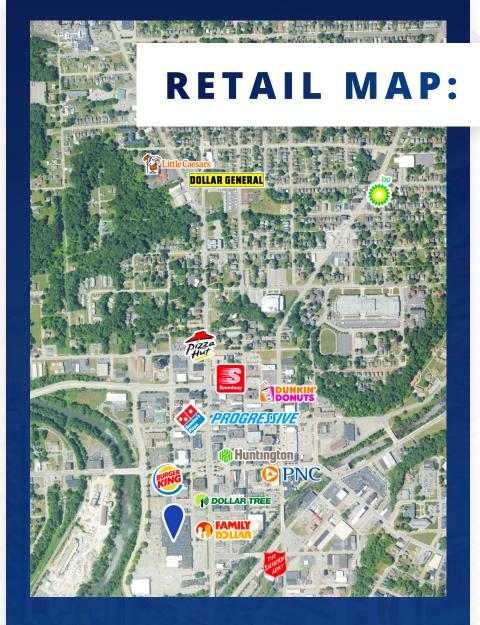

#### DISTANCE TO

**BUSINESSES** 

2,116

I-376: 3 miles | 7 minutes Pittsburgh Int'l Airport: 44 miles | 45 minutes I-79: 12 miles | 20 minutes