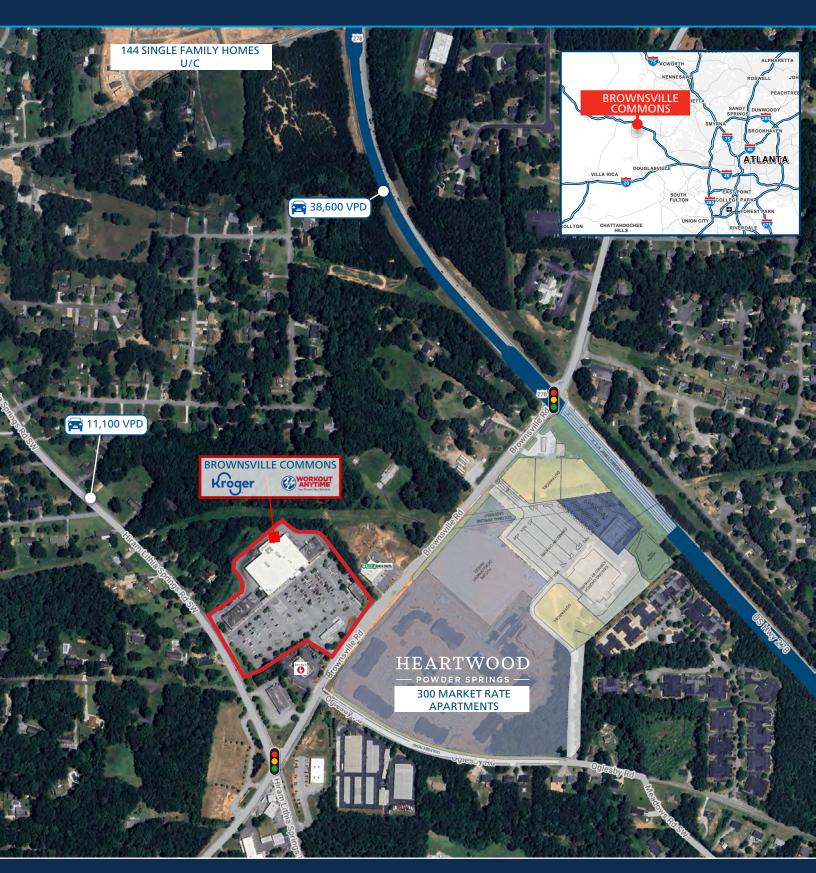

#### PROPERTY HIGHLIGHTS

- Kroger-anchored shopping center with diverse lineup of local and national retailers & restaurants
- Three entrances along heavily-traveled Brownsville Road, which is currently undergoing improvements including dedicated turning lanes, repaving, and restriping
- Conveniently serves the surrounding residential neighborhoods that have limited groceryanchored retail options
- Strong immediate demographics including 1,800 households and above average income
- 300 apartment homes currently under construction adjacent to the center

#### PROPERTY OVERVIEW

Brownsville Commons is a neighborhood shopping center that serves the Powder Springs, GA community. Historic downtown Powder Springs is less than two miles away, and residential neighborhoods with above average household income surround the shopping center.

#### AREA DEMOGRAPHICS (2024):

|                  |               | 1-MILE | 3-MILE    | 5-MILE |
|------------------|---------------|--------|-----------|--------|
| ( <del>M</del> ) | POPULATION    | 5,106  | 36,348    | 96,666 |
|                  | HOUSEHOLDS    | 1,889  | 13,034    | 34,822 |
| •                | AVG HH INCOME |        | \$118,387 |        |