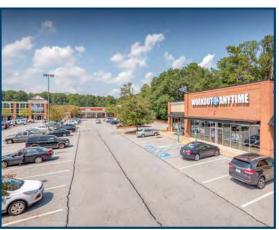

#### PROPERTY OVERVIEW

Brownsville Commons is a neighborhood shopping center that serves the Powder Springs, GA community. Historic downtown Powder Springs is less than two miles away, and residential neighborhoods with above average household income surround the shopping center.

# BROWNSVILLE COMMONS 4400 Brownsville Rd, Powder Springs, GA 30122

| STE | TENANT               | SIZE  |
|-----|----------------------|-------|
| 1   | Kay Cleaners         | 1,400 |
| 2   | Subway               | 1,400 |
| 3   | Diamond Nails        | 1,400 |
| 4   | Coffee Snobs         | 1,400 |
| 5   | Mail in the Box      | 1,400 |
| 6   | AVAILABLE            | 2,800 |
| 7   | COMING AVAILABLE     | 1,890 |
| 8   | Headpoets Barbershop | 1,400 |
| 9   | Papa John's Pizza    | 1,400 |
|     | Kroger               |       |

| STE   | TENANT                            | SIZE  |
|-------|-----------------------------------|-------|
| 11    | Panda Gardens                     | 1,538 |
| 12-13 | Powder Springs Dentistry for Kids | 3,000 |
| 14    | Goodwill Donation                 | 1,125 |
| 15    | 7 Massage                         | 1,500 |
| 16    | AVAILABLE                         | 1,500 |
| 17    | Workout Anytime                   | 4,594 |
|       |                                   |       |