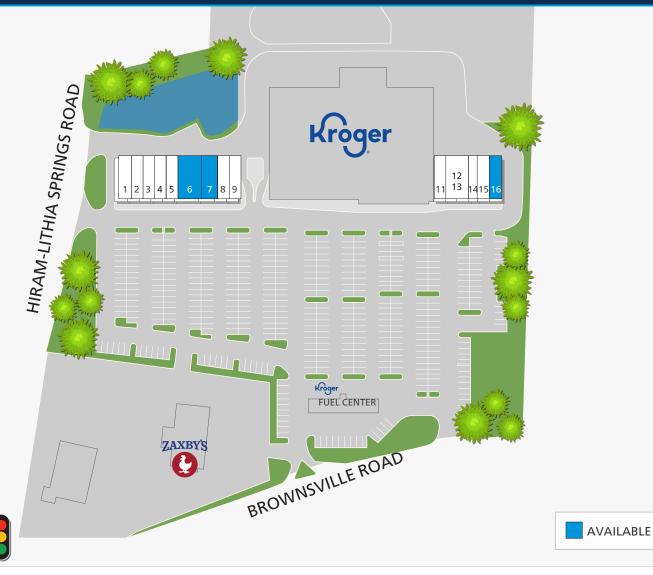

# BROWNSVILLE COMMONS 4400 Brownsville Rd, Powder Springs, GA 30122

| STE | TENANT               | SIZE  |
|-----|----------------------|-------|
| 1   | Kay Cleaners         | 1,400 |
| 2   | Subway               | 1,400 |
| 3   | Diamond Nails        | 1,400 |
| 4   | Coffee Snobs         | 1,400 |
| 5   | Mail in the Box      | 1,400 |
| 6   | AVAILABLE            | 2,800 |
| 7   | COMING AVAILABLE     | 1,890 |
| 8   | Headpoets Barbershop | 1,400 |
| 9   | Papa John's Pizza    | 1,400 |
|     | Kroger               |       |

| STE   | TENANT                            | SIZE  |
|-------|-----------------------------------|-------|
| 11    | Panda Gardens                     | 1,538 |
| 12-13 | Powder Springs Dentistry for Kids | 3,000 |
| 14    | Goodwill Donation                 | 1,125 |
| 15    | 7 Massage                         | 1,500 |
| 16    | AVAILABLE                         | 1,500 |
| 17    | Workout Anytime                   | 4,594 |
|       |                                   |       |