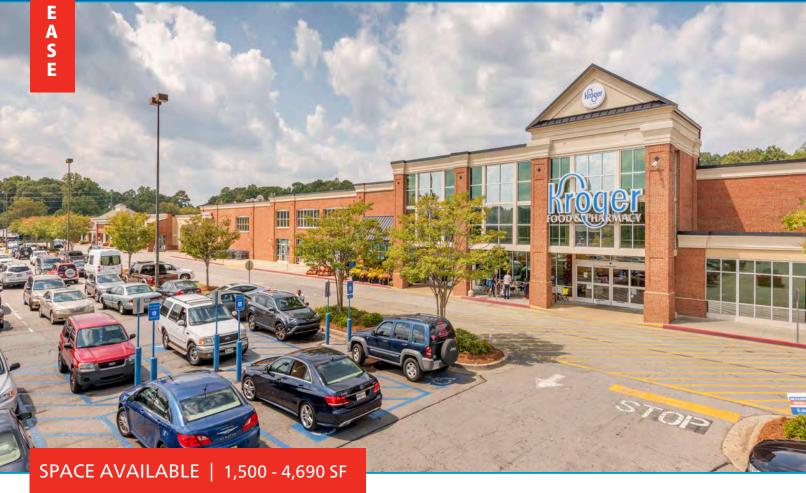

### BROWNSVILLE COMMONS

4400 Brownsville Rd, Powder Springs, GA 30122

#### PROPERTY HIGHLIGHTS

- Kroger-anchored shopping center with diverse lineup of local and national retailers & restaurants
- Three entrances along heavily-traveled Brownsville Road, which is currently undergoing improvements including dedicated turning lanes, repaving, and restriping
- Conveniently serves the surrounding residential neighborhoods that have limited groceryanchored retail options
- Strong immediate demographics including 1,800 households and above average income
- 300 apartment homes currently under construction adjacent to the center

#### PROPERTY OVERVIEW

Brownsville Commons is a neighborhood shopping center that serves the Powder Springs, GA community. Historic downtown Powder Springs is less than two miles away, and residential neighborhoods with above average household income surround the shopping center.