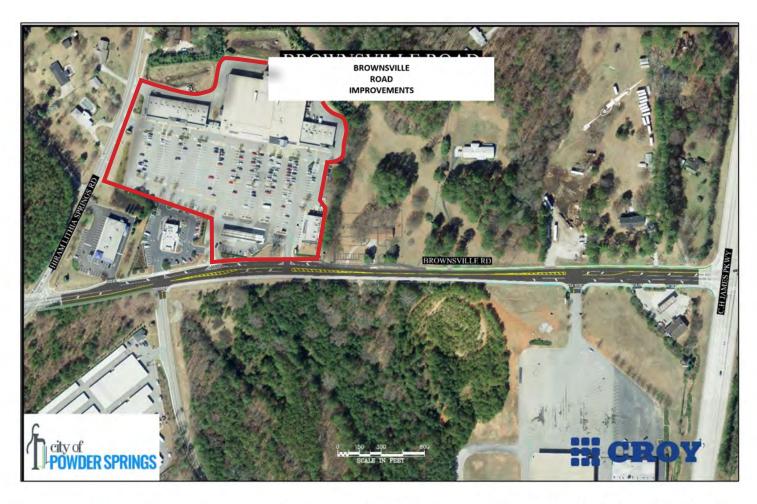

### **BROWNSVILLE COMMONS**

4400 Brownsville Rd, Powder Springs, GA 30122

Brownsville Road Improvements from Hiram Lithia Springs Road to CH James Parkway

- Curb and Gutter
- Turning Lanes
- Milling & Resurfacing
- · Pavement Striping & Marking
- Signage