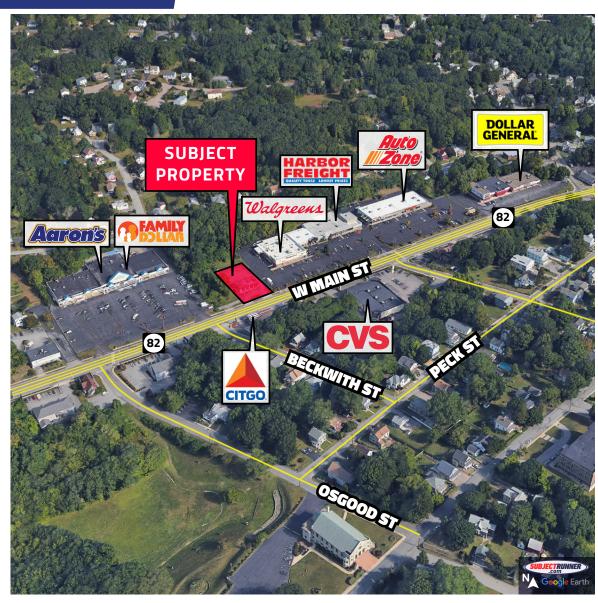

### **KEY HIGHLIGHTS**

- Minutes from Eastern CT's main north-south thoroughfare
- Located on Norwich, CT's highly-trafficked, main commercial tract
- Clean environmental
- Owner/broker will build-to-suit for qualified lessee
- Adjoining lots available upon request