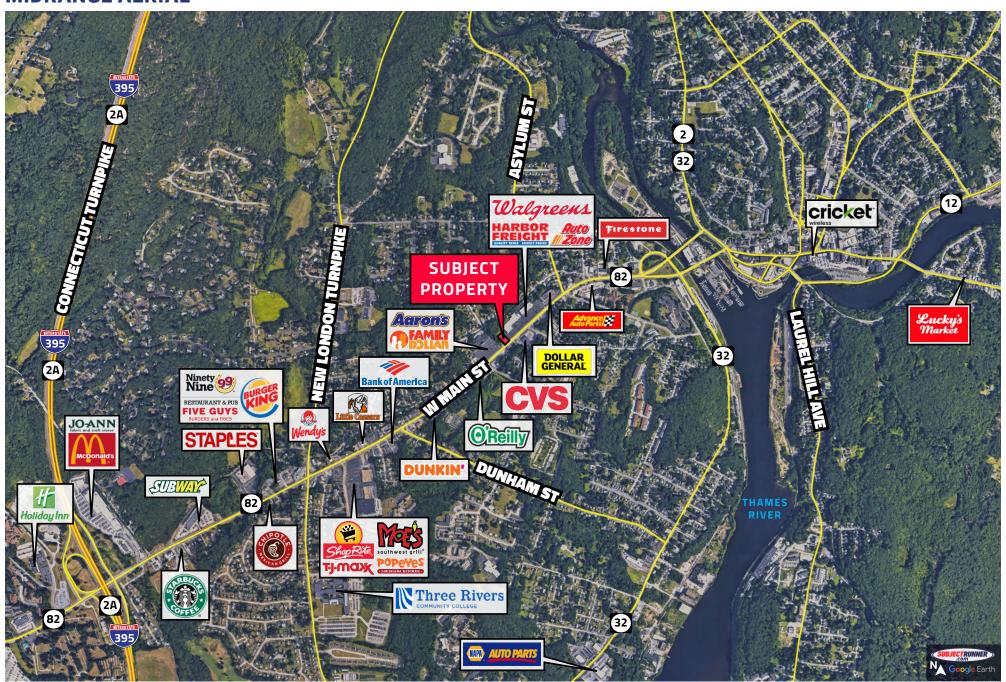

# **COMMERCIAL LAND & BUILDING AVAILABLE**

401 West Main St, Norwich, CT 06360

#### **AVAILABILITIES**

Commercially-zoned Land with 3-Garage Bay Building Available for Lease or Sale

### **KEY HIGHLIGHTS**

- Minutes from Eastern CT's main north-south thoroughfare
- Located on Norwich, CT's highly-trafficked, main commercial tract
- Clean environmental
- Owner/broker will build-to-suit for qualified lessee
- Adjoining lots available upon request





# **MIKE WEISS**



C: 860-334-8892



FreeholdRE.com



## FREEHOLD REAL ESTATE

Norwich CT 06360 P: 860-222-3997 FreeholdRE.com

## **MIDRANGE AERIAL**