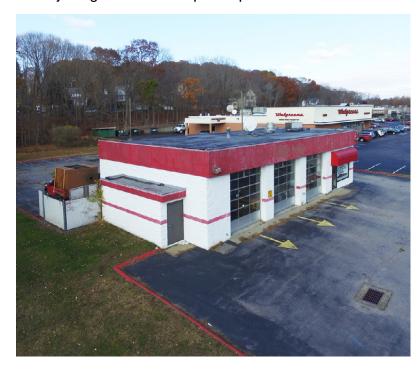

# **COMMERCIAL LAND & BUILDING AVAILABLE**

401 West Main St, Norwich, CT 06360

#### **AVAILABILITIES**

Commercially-zoned Land with 3-Garage Bay Building Available for Lease or Sale