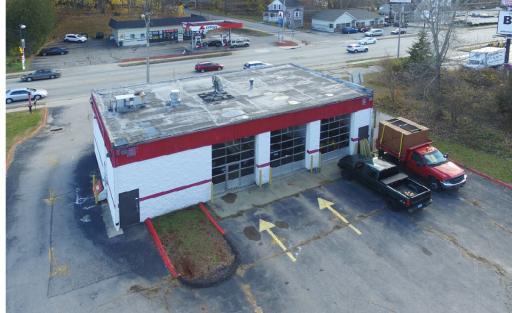

# **COMMERCIAL LAND & BUILDING AVAILABLE**

401 West Main St, Norwich, CT 06360

#### **AVAILABILITIES**

Commercially-zoned Land with 3-Garage Bay Building Available for Lease or Sale

### **KEY HIGHLIGHTS**

- Minutes from Eastern CT's main north-south thoroughfare
- Located on Norwich, CT's highly-trafficked, main commercial tract
- Clean environmental
- Owner/broker will build-to-suit for qualified lessee
- Adjoining lots available upon request





# **MIKE WEISS**



C: 860-334-8892



FreeholdRE.com



## FREEHOLD REAL ESTATE

Norwich CT 06360 P: 860-222-3997 FreeholdRE.com

## **MIDRANGE AERIAL**