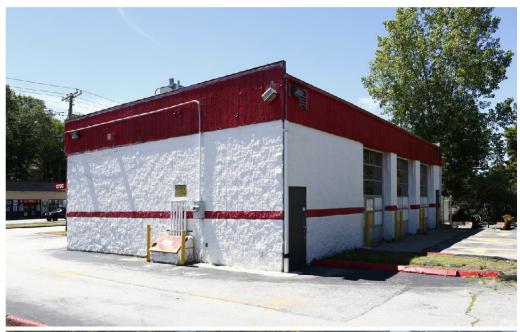

#### **AVAILABILITIES**

Commercially-zoned Land with 3-Garage Bay Building Available for Lease or Sale

### **KEY HIGHLIGHTS**

- Minutes from Eastern CT's main north-south thoroughfare
- Located on Norwich, CT's highly-trafficked, main commercial tract
- Clean environmental
- Owner/broker will build-to-suit for qualified lessee
- Adjoining lots available upon request