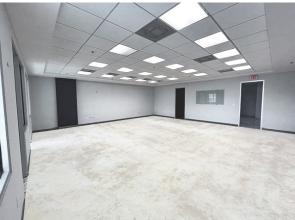

## FOR LEASE

7301 SW 57th Court | South Miami, FL 33143

Total Available: 2,125 SF

Lease Rate & Type: \$58.00 PSF, Net of Electric and Janitorial

## **Property Features**

- Iconic Plaza 57 office space in South Miami
- Contemporary design
- Three window offices with open area, kitchen and lobby
- Abundant parking with two (2) reserved parking spaces