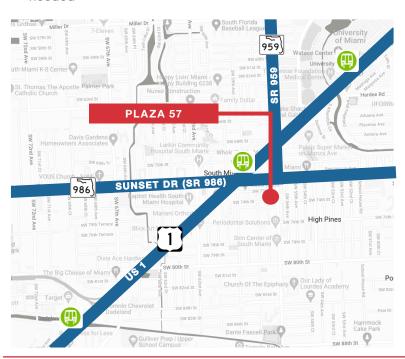

## **Location Features**

- Great South Miami location
- One block south of Shops of Sunset Place (soon to be redeveloped into a mixed-use project with about 1,500 residential units), Red Road and Sunset Drive
- Walking distance to fine boutiques, restaurants, and major financial institutions
- Two blocks to South Miami Metrorail station
- Surrounded by one of South Florida's most affluent neighborhoods
- Extra parking available near South Miami Metrorail, if needed