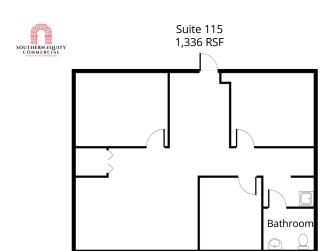

# MODERN OFFICE BUILDING FOR LEASE

| OFFERED | AT   | \$17/ psf    |
|---------|------|--------------|
| CAM     |      | \$3.00       |
| ADEA    | 1200 | - 2400 SO ET |



## PROPERTY DETAILS

Elevate your business to new heights in this Class A office oasis! Modern architecture, convenient Alpharetta location, and move-in ready ground floor space await. High-speed internet, ample parking, and dedicated on-site teams ensure efficiency and comfort. Enjoy lunch breaks strolling the Greenway, grab dinner at nearby restaurants, or benefit from easy access to retail stores. Work, connect, and thrive in this dynamic space. Contact us today!

CONTACT US

MARK ELLSWORTH MARK.ELLSWORTH@KW.COM 404.449.6275 CATHERINE CLARK CATHERINE.CLARK@KW.COM 404-388-0758

### FLOORPLAN



### FLOORPLAN



Suite 140 1,336 RSF



#### FLOORPLAN



Suite 150 2.358 RSF