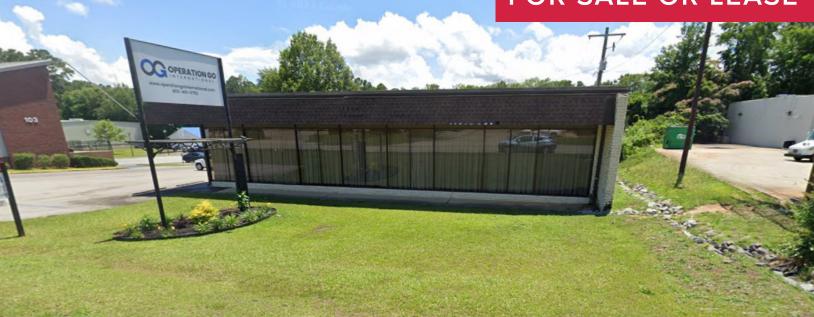

## **3514 Bush River Road** Columbia, SC 29210

## ±3,629 SF Total Flex/ Warehouse Space Available

- ±0.30 AC
- 1 Box Truck Height Door
- ~17,700 VPD

Lease Rate: \$20.00/NNN Sale Price: \$600,000