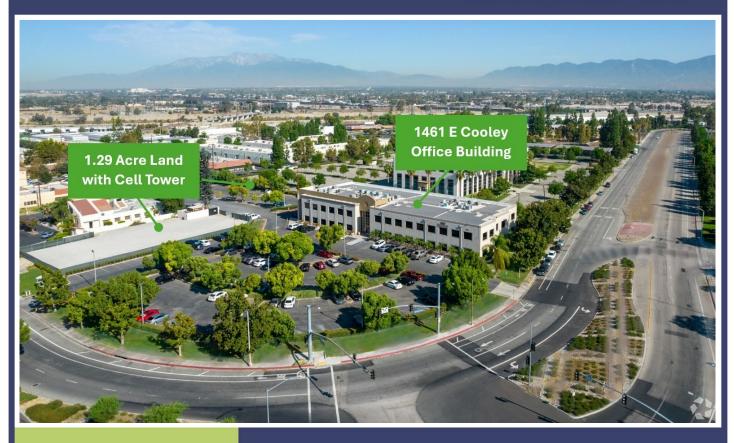

### **Excellent Portfolio Investment Opportunity**

Plaza at Cooley Ranch | Colton, CA 92324 1461 E Cooley Drive and 1.29 Acre Parcel

Unique opportunity to own a thriving portfolio of 40,081 sq. ft., two-story, multi-tenant office building with 100% occupancy, in place CAP Rate of 7.53%, and an adjacent 1.29-acre parcel with cell tower income & development opportunity.

Located in the Cooley Ranch area, near the I-10, I-215 and I-15 Freeways and center of growing Inland Empire logistic hub.

Total Price: \$7,305,000

MGR Real Estate