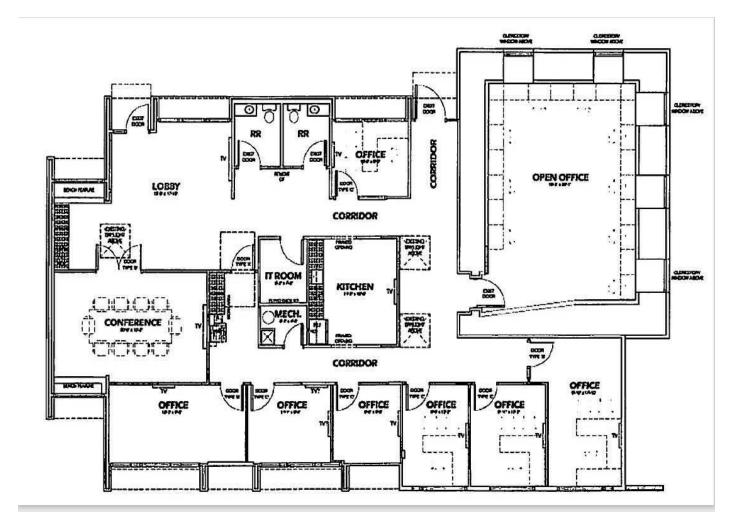

#### **Property Highlights**

- 3,577 RSF
- Furniture available
- Building signage opportunity
- Sublease term through 3.31.26

| Availabilities    | SF       | Lease Rate     |           | Date Available |  |
|-------------------|----------|----------------|-----------|----------------|--|
| Entire Building   | 3,577 SF | Contact Broker |           | Immediately    |  |
| Demographics      |          | 0.3 Miles      | 0.5 Miles | 1 Mile         |  |
| Total Households  |          | 111            | 1,424     | 5,329          |  |
| Total Population  |          | 199            | 2,634     | 10,301         |  |
| Average HH Income |          | \$56,741       | \$58,576  | \$60,838       |  |