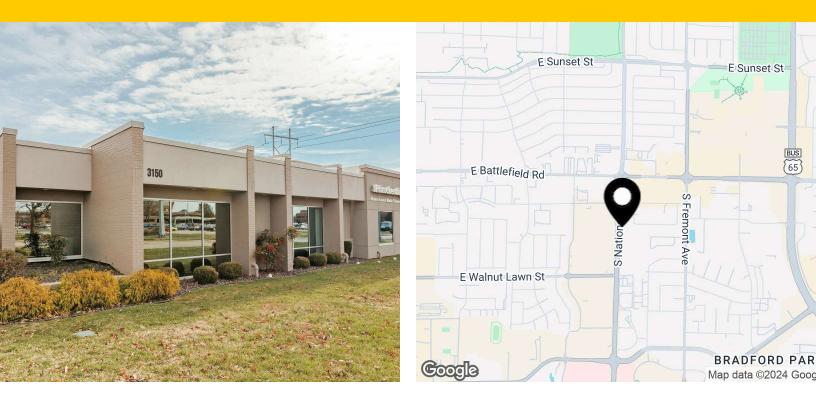

### **Office For Lease**

Springfield, MO 65807

#### **Property Overview**

Entire building for sublease.

#### **Property Highlights**

- 3,577 RSF
- Furniture available
- Building signage opportunity
- Sublease term through 3.31.26

| Availabilities    | SF       | Lease Rate     |           | Date Available |  |
|-------------------|----------|----------------|-----------|----------------|--|
| Entire Building   | 3,577 SF | Contact Broker |           | Immediately    |  |
| Demographics      |          | 0.3 Miles      | 0.5 Miles | 1 Mile         |  |
| Total Households  |          | 111            | 1,424     | 5,329          |  |
| Total Population  |          | 199            | 2,634     | 10,301         |  |
| Average HH Income |          | \$56,741       | \$58,576  | \$60,838       |  |