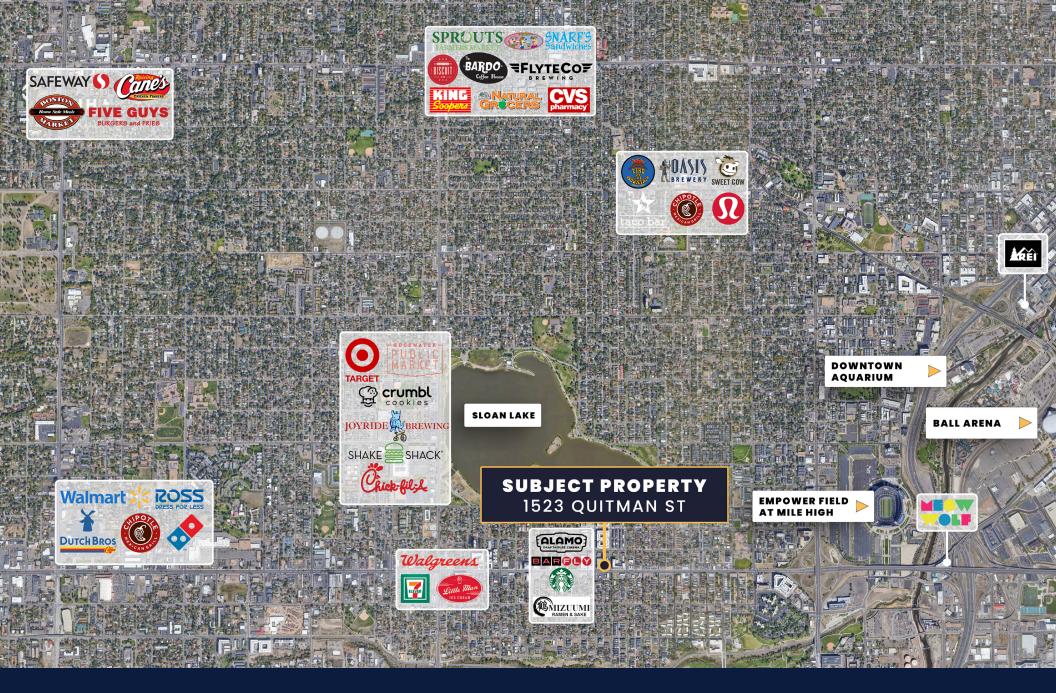

#### **PROPERTY OVERVIEW**

- New Construction, High Visibility Retail Space Along Busy Colfax Avenue
- Adjacent to major Sloan's Lake development with Alamo Drafthouse Cinema, Starbucks, and many more
- Mixed-Use property with 210 Residential Units and parking for commercial tenants
- Close Proximity to Sloan's Lake with strong demographics in a high growth area
- Prominent Signage Opportunities and Flexible Square Footage
- Call Broker for rates and further information!