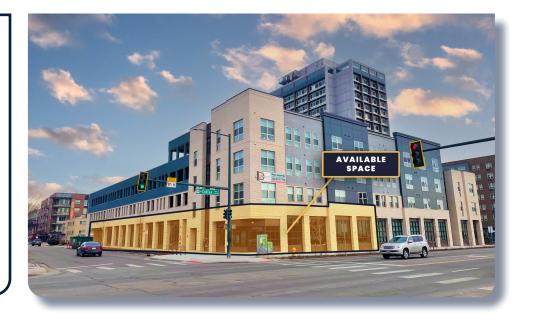

#### **PROPERTY OVERVIEW**

- New Construction, High Visibility Retail Space Along Busy Colfax Avenue
- Adjacent to major Sloan's Lake development with Alamo Drafthouse Cinema, Starbucks, and many more
- Mixed-Use property with 210 Residential Units and parking for commercial tenants
- Close Proximity to Sloan's Lake with strong demographics in a high growth area
- Prominent Signage Opportunities and Flexible Square Footage
- Call Broker for rates and further information!

| Lease Rate:        | Call Broker for Pricing                      |
|--------------------|----------------------------------------------|
| Building Size:     | 55,756 SF                                    |
| Parking Spaces:    | Approx . 17 Commercially<br>Dedicated Spaces |
| Available Retail:  | 1,500 SF - 7,900 SF                          |
| Residential Units: | 210 Units                                    |