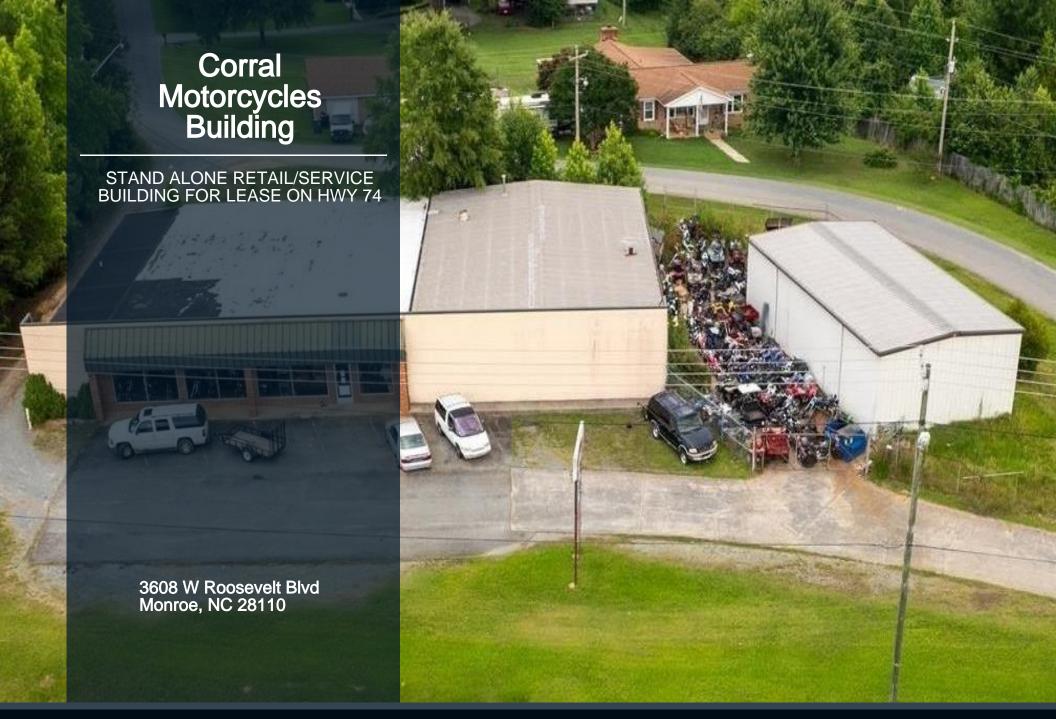

# THE SPACE

| Location        | 3608 W Roosevelt Blvd<br>Monroe, NC 28110 |
|-----------------|-------------------------------------------|
| County          | Union                                     |
| APN             | 9339167                                   |
| Square Feet     | 11,200                                    |
| Annual Rent PSF | \$15.00                                   |
| Lease Type      | NNN                                       |

# **HIGHLIGHTS**

- +/- 9,400 SF Showroom and Shop Space
- Additional 1,800 SF Warehouse/Storage
- Excellent visibility with Hwy 74 frontage
- General Business Zoning
- Automotive Sales Allowed