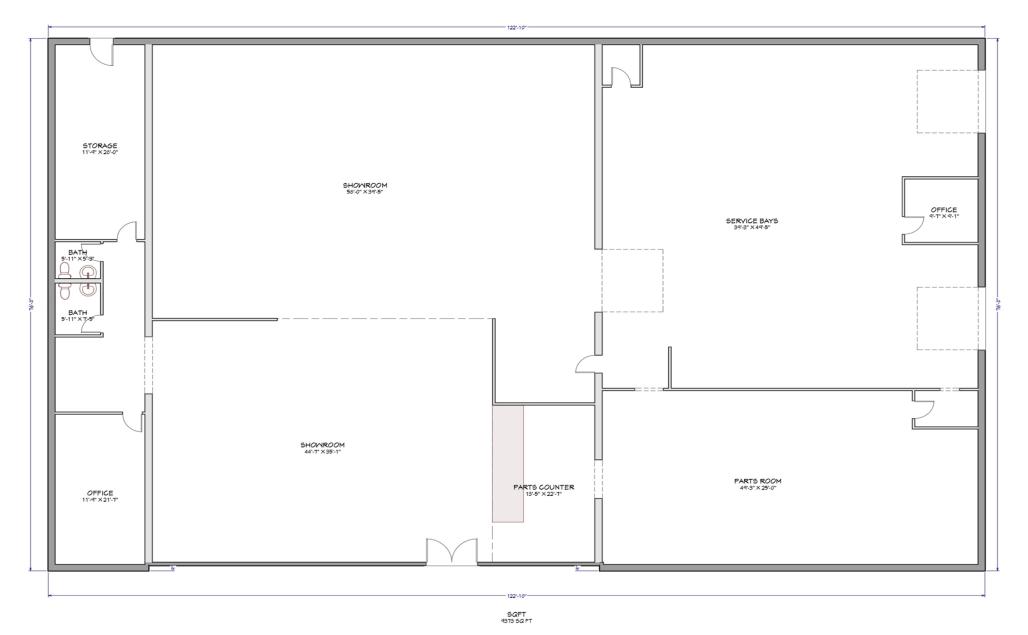

# THE SPACE

| Location        | 3608 W Roosevelt Blvd<br>Monroe, NC 28110 |
|-----------------|-------------------------------------------|
| County          | Union                                     |
| APN             | 9339167                                   |
| Square Feet     | 11,200                                    |
| Annual Rent PSF | \$15.00                                   |
| Lease Type      | NNN                                       |

# **HIGHLIGHTS**

- +/- 9,400 SF Showroom and Shop Space
- Additional 1,800 SF Warehouse/Storage
- Excellent visibility with Hwy 74 frontage
- General Business Zoning
- Automotive Sales Allowed