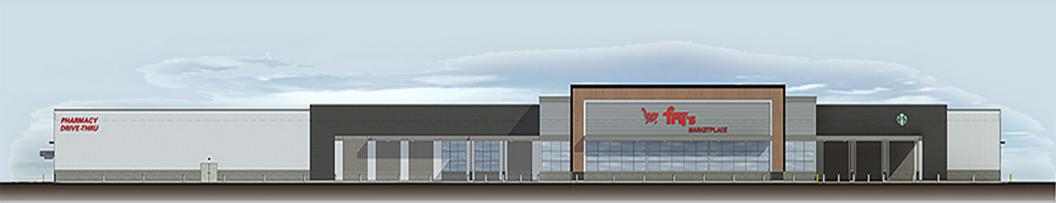

### GLADDEN FARMS | NEC OF TANGERINE RD & LON ADAMS RD | MARANA, AZ

# Projected Opening Q3 2024

### **SUMMARY:**

This grocery anchored neighborhood center is in the heart of the Gladden Farms subdivision located in the rapidly growing Tucson suburb of Marana, AZ. Situated on the corner of Lon Adams Rd and Tangerine Rd. just off Interstate 10 this area boasts an average daily traffic count of nearly 88,000 VPD. The center's seven mile trade area contains a population of nearly 40,000 with an average household income of over \$100,000 per year.