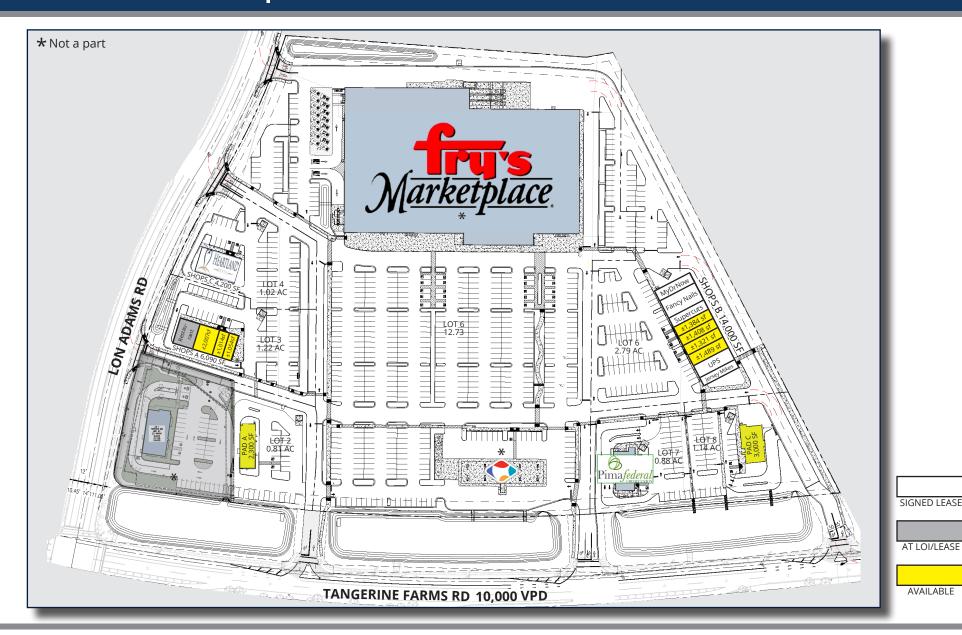

# **GLADDEN FARMS | SITE**

2415 E Camelback Rd, Suite 900 Phoenix, Arizona, 85016 www.BarclayGroup.com