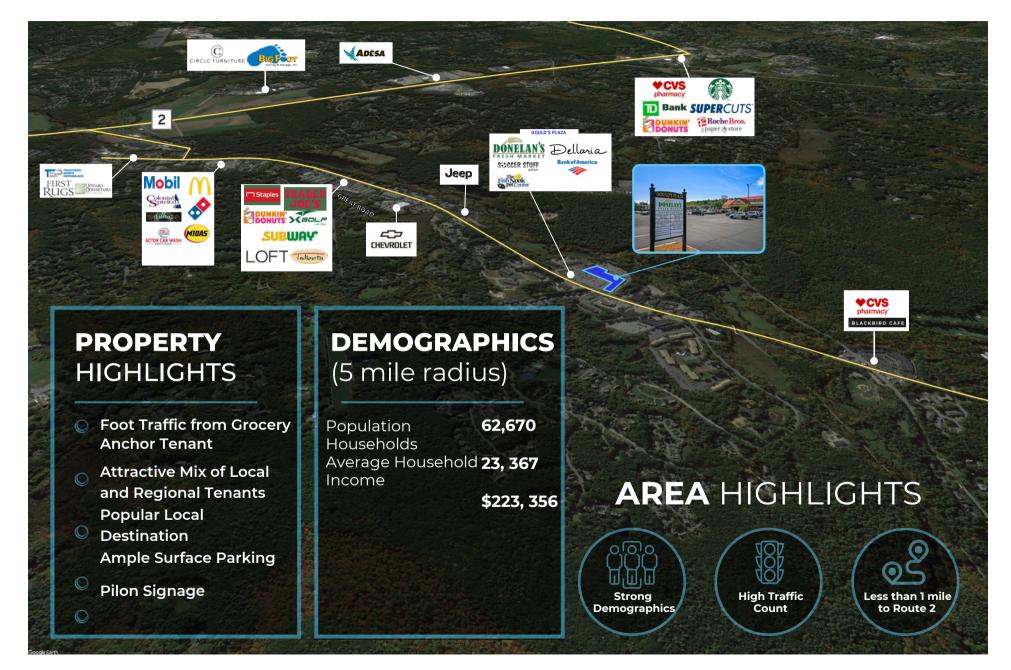

000 SF SPACE AVAILABLE FOR LEASE

TITI



| 💥 Citizens            | Anita's Shoe Boutique |
|-----------------------|-----------------------|
| NU YU SALON & SPA     | DELLARIA SALON        |
| LEARNING EXPRESS TOYS | VALET DRY CLEANERS    |
| ACTON FRAMERS         | PET SHOP              |
| SOCCER STUFF          |                       |
|                       |                       |



#### BERNARD GIBBONS 617.212.1369 bernard@abgrealty.net



# **EXECUTIVE** SUMMARY

Gould's Plaza is a highly visible Neighborhood Retail Shopping Center anchored by Donelan's Supermarket. A mix of small businesses, ample parking, and direct access to Great Road make this Center an ideal opportunity for any retail, service, athletic, entertainment or administrative use.



## **PROPERTY** INFORMATION



## **FLOOR** PLANS