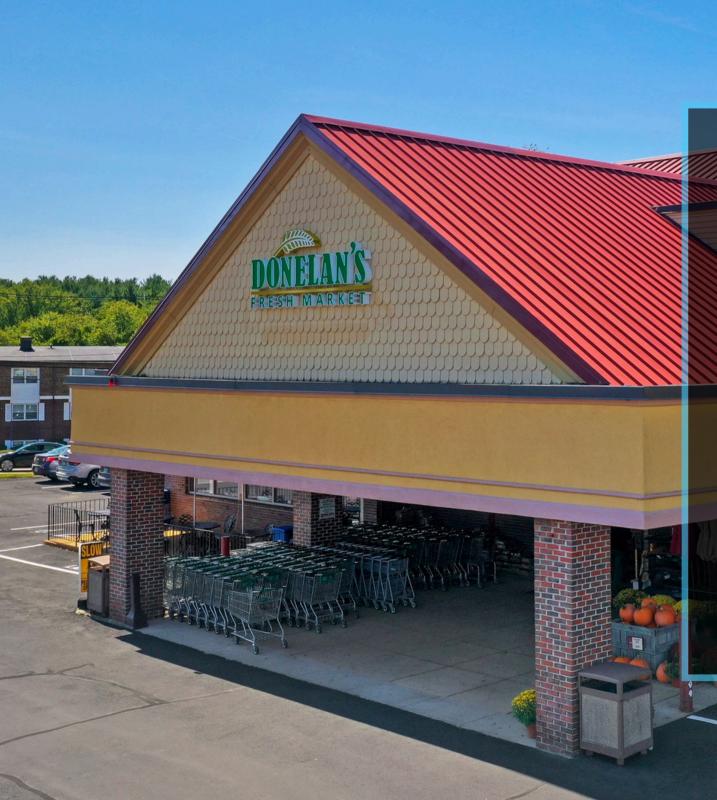

# **EXECUTIVE** SUMMARY

Gould's Plaza is a highly visible Neighborhood Retail Shopping Center anchored by Donelan's Supermarket. A mix of small businesses, ample parking, and direct access to Great Road make this Center an ideal opportunity for any retail, service, athletic, entertainment or administrative use.