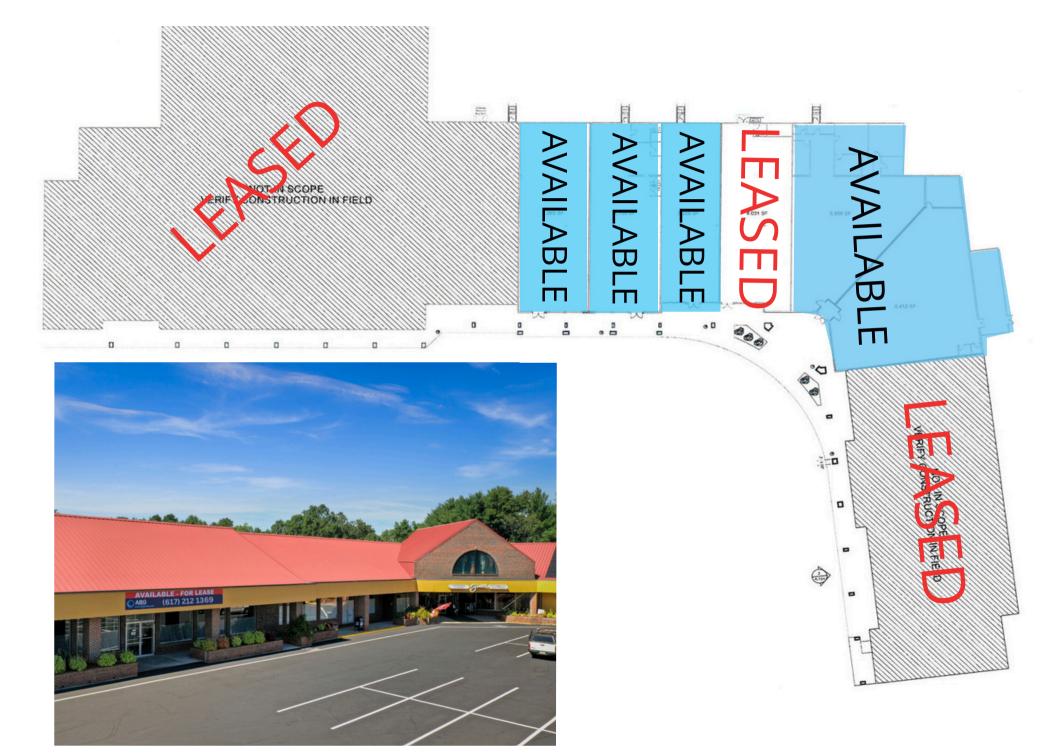

FOR LEASE

TITI



| 💥 Citizens            | Anita's Shoe Boutique |
|-----------------------|-----------------------|
| NU YU SALON & SPA     | DELLARIA SALON        |
| LEARNING EXPRESS TOYS | VALET DRY CLEANERS    |
| ACTON FRAMERS         | PET SHOP              |
| SOCCER STUFF          |                       |
|                       |                       |



#### BERNARD GIBBONS 617.212.1369 bernard@abgrealty.net



# **EXECUTIVE** SUMMARY

Gould's Plaza is a highly visible Neighborhood Retail Shopping Center anchored by Donelan's Supermarket. A mix of small businesses, ample parking, and direct access to Great Road make this Center an ideal opportunity for any retail, service, athletic, entertainment or administrative use.



## **PROPERTY** INFORMATION



## **FLOOR** PLANS