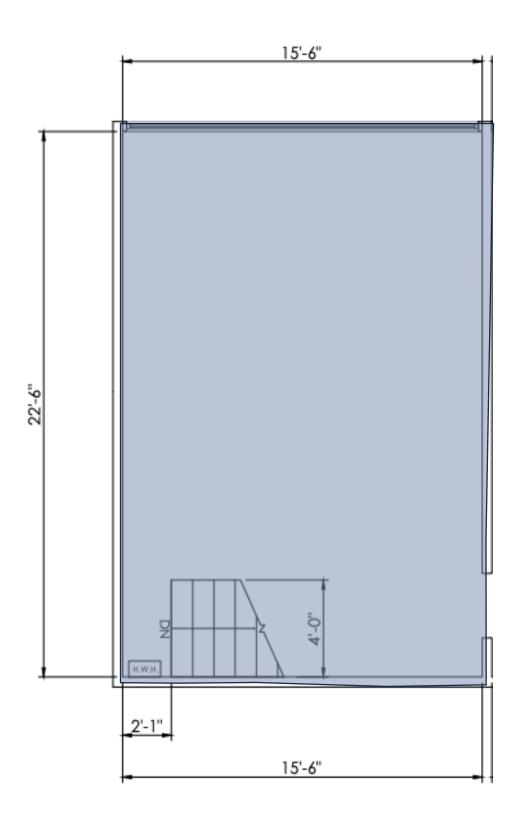

## Floor Plan

Bedford Stuyvesant, Brooklyn, NY

#### Location:

**Between Jefferson Avenue and Hancock Street** 

Floors:

Ground Level: 500 SF + 1,000 SF Lower Level

Frontage:

17 FT on Marcus Garvey Boulevard

**Ceiling Heights:** 

10.5 FT