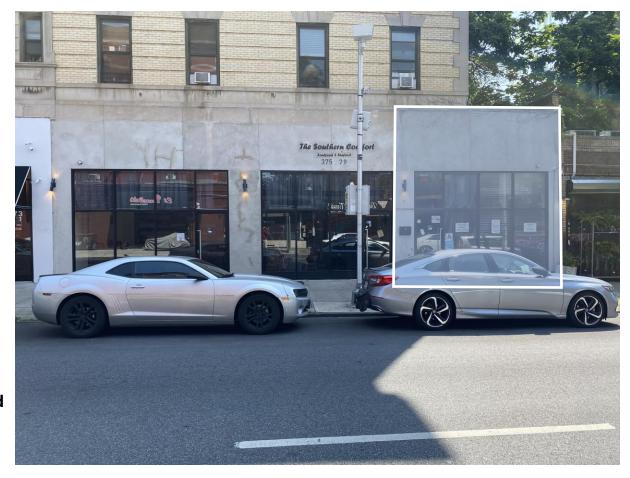

#### Location:

**Between Jefferson Avenue and Hancock Street** 

Floors:

Ground Level: 500 SF + 1,000 SF Lower Level

Frontage:

17 FT on Marcus Garvey Boulevard

**Ceiling Heights:** 

10.5 FT

### **Highlights:**

- Vented retail space on a busy block on Marcus Garvey Boulevard with strong foot traffic
- 17 FT of frontage gives great exposure on Marcus Garvey **Boulevard**
- Located 6 blocks away from A, C train stop on Kingston-Throop Avenue; only 9 min walking distance
- Currently the retail includes venting, prep area, grease trap, security system and bathroom
- All uses considered

### **Photos**

Bedford Stuyvesant, Brooklyn, NY