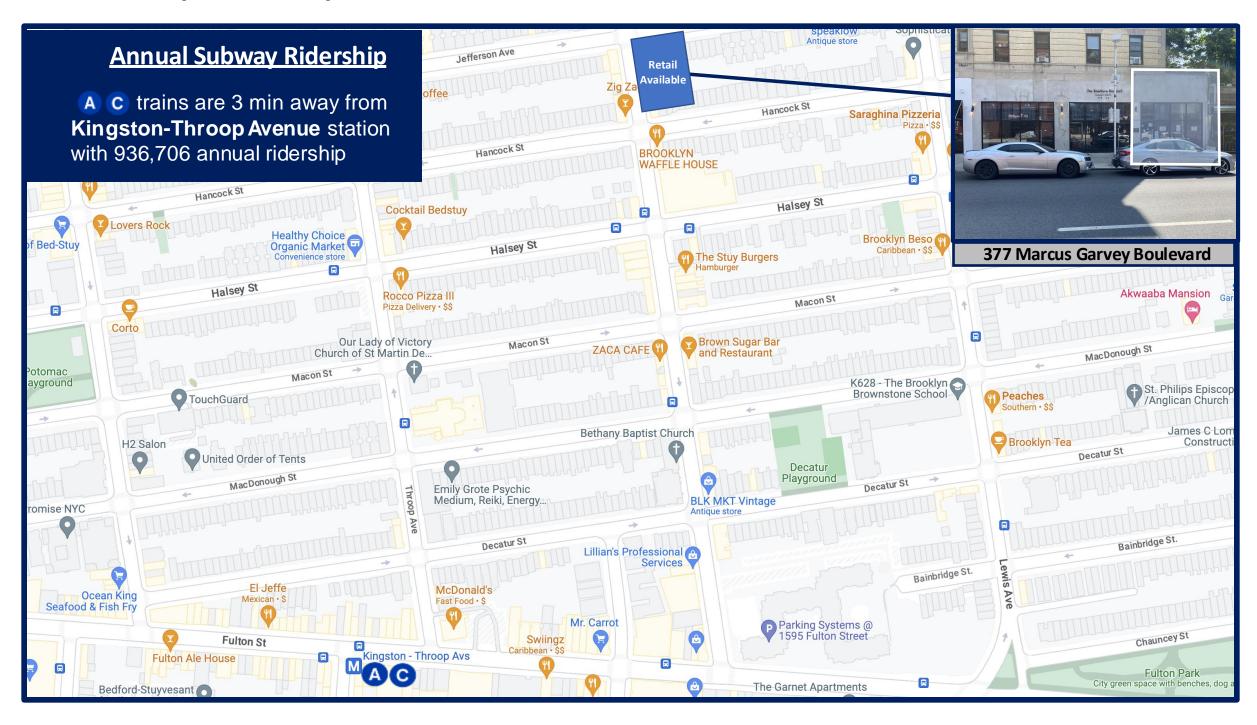

### **Public Transportation Map**

### **Highlights:**

- Vented retail space on a busy block on Marcus Garvey Boulevard with strong foot traffic
- 17 FT of frontage gives great exposure on Marcus Garvey **Boulevard**
- Located 6 blocks away from A, C train stop on Kingston-Throop Avenue; only 9 min walking distance
- Currently the retail includes venting, prep area, grease trap, security system and bathroom
- All uses considered