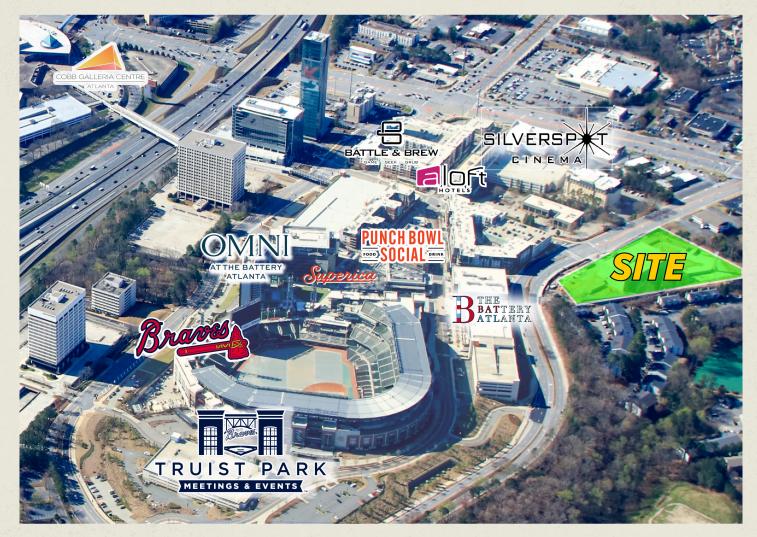

its Can Be Subdivided Into 1,000 3,600 SF
- Ellison Parkview Is A Vibrant Mixed-Use Development Delivering 298 New Apartment Units
- Just Steps From The Battery Atlanta, Anchored By Truist Park, The Home Of The Atlanta Braves Major League Baseball Team
- The Battery, Georgia's Most Visited Lifestyle Center, Draws In Over 10 Million Visits Annually With Its Diverse Offerings Of Restaurants, Shops, And Entertainment Venues, Including The Iconic Coca-Cola Roxy Theater
- Located Within Cumberland, One Of Atlanta's Largest Office Submarkets With 24+ Million Square Feet Of Office Space
- Under 1 Mile Away From Cumberland Mall (10m Annual Visitors), Cobb Galleria Centre, And Cobb Energy Performing Arts Centre





# SITE PLAN

#### **Ellison Parkview**



### AREA MAP

#### **Ellison Parkview**



| 2023                               | 1 MILE    | 3 MILES   | 5 MILES   |
|------------------------------------|-----------|-----------|-----------|
| Median Age                         | 31.1      | 35.1      | 36.3      |
| Percentage of Millennials          | 37.6%     | 35.8%     | 29.6%     |
| Percentage of Gen Z                | 25.7%     | 21.2%     | 22.8%     |
| Population - Current Year Estimate | 12,243    | 94,343    | 211,014   |
| Population - Five Year Projection  | 13,295    | 96,589    | 213,464   |
| Households - Current Year Estimate | 6,240     | 47,454    | 93,724    |
| Average Household Income           | \$101,863 | \$123,002 | \$139,150 |
| Daytime Population                 | 35,980    | 158,151   | 277,531   |

# **RETAIL AERIAL**

#### **Ellison Parkview**