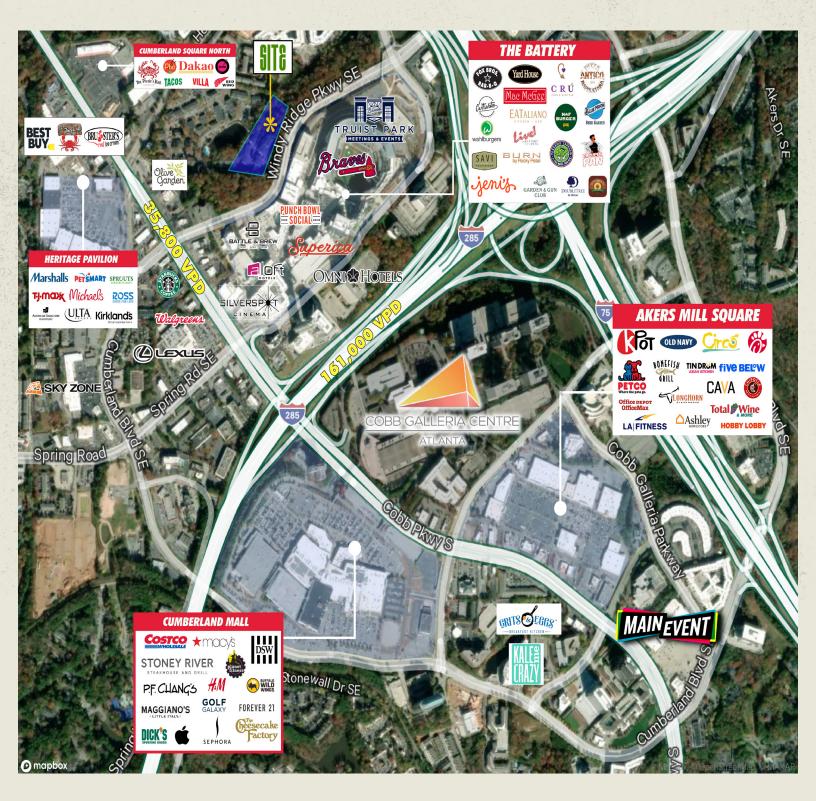

| 2023                               | 1 MILE    | 3 MILES   | 5 MILES   |
|------------------------------------|-----------|-----------|-----------|
| Median Age                         | 31.1      | 35.1      | 36.3      |
| Percentage of Millennials          | 37.6%     | 35.8%     | 29.6%     |
| Percentage of Gen Z                | 25.7%     | 21.2%     | 22.8%     |
| Population - Current Year Estimate | 12,243    | 94,343    | 211,014   |
| Population - Five Year Projection  | 13,295    | 96,589    | 213,464   |
| Households - Current Year Estimate | 6,240     | 47,454    | 93,724    |
| Average Household Income           | \$101,863 | \$123,002 | \$139,150 |
| Daytime Population                 | 35,980    | 158,151   | 277,531   |

# **RETAIL AERIAL**

#### **Ellison Parkview**



### FOR LEASE: ±7,200 SF RETAIL

# ELLISON PARKVIEW

2801 WINDY RIDGE PARKWAY SE ATLANTA,

OLIVIA ARNOLD Associate +1 770 876 4937 olivia.arnold@cbre.com AMY FINGERHUT Senior Vice President +1 404 812 5156 amy.fingerhut@cbre.com

CBRE, INC. Atlanta +1 404 504 7900 www.cbre.com



© 2024 CBRE, Inc. All rights reserved. This information has been obtained from sources believed reliable but has not been verified for accuracy or completeness. CBRE, Inc. makes no guarantee, representation or warranty and accepts no responsibility or liability as to the accuracy, completeness, or reliability of the information contained herein. You should conduct a careful, independent investigation of the property and verify all information. Any reliance on this information is solely at your own risk. CBRE and