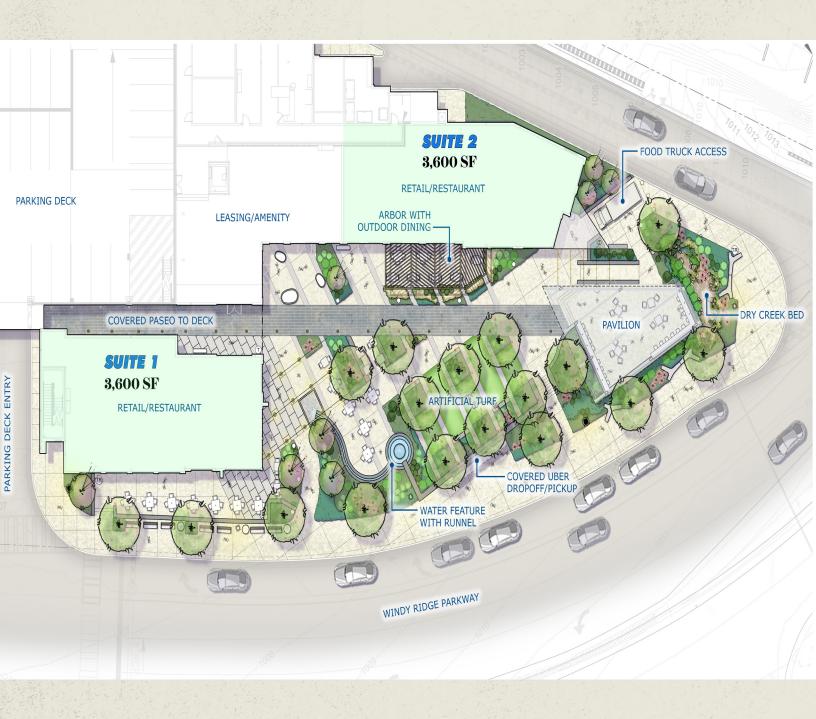

h Visibility Along Windy Ridge Parkway
- Units Can Be Subdivided Into 1,000 3,600 SF
- Ellison Parkview Is A Vibrant Mixed-Use Development Delivering 298 New Apartment Units
- Just Steps From The Battery Atlanta, Anchored By Truist Park, The Home Of The Atlanta Braves Major League Baseball Team
- The Battery, Georgia's Most Visited Lifestyle Center, Draws In Over 10 Million Visits Annually With Its Diverse Offerings Of Restaurants, Shops, And Entertainment Venues, Including The Iconic Coca-Cola Roxy Theater
- Located Within Cumberland, One Of Atlanta's Largest Office Submarkets With 24+ Million Square Feet Of Office Space
- Under 1 Mile Away From Cumberland Mall (10m Annual Visitors), Cobb Galleria Centre, And Cobb Energy Performing Arts Centre





# SITE PLAN

#### **Ellison Parkview**



### AREA MAP

#### **Ellison Parkview**



| 2023                               | 1 MILE    | 3 MILES   | 5 MILES   |
|------------------------------------|-----------|-----------|-----------|
| Median Age                         | 31.1      | 35.1      | 36.3      |
| Percentage of Millennials          | 37.6%     | 35.8%     | 29.6%     |
| Percentage of Gen Z                | 25.7%     | 21.2%     | 22.8%     |
| Population - Current Year Estimate | 12,243    | 94,343    | 211,014   |
| Population - Five Year Projection  | 13,295    | 96,589    | 213,464   |
| Households - Current Year Estimate | 6,240     | 47,454    | 93,724    |
| Average Household Income           | \$101,863 | \$123,002 | \$139,150 |
| Daytime Population                 | 35,980    | 158,151   | 277,531   |

# **