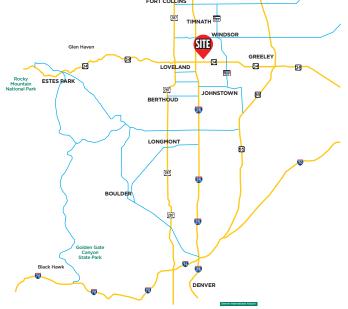

## SITE LOCATION & DEMOGRAPHICS 6125 SKY POND DR., STE. 250 · LOVELAND, CO 80538

#### **PROPERTY FEATURES:**

- Located in the thriving Centerra Master Planned
  Community
- Walking distance to a variety of retail shops and restaurants at The Promenade Shops at Centerra
- The I-25 and US-34 area is one of the fastest growing submarkets in Colorado with the ability to attract and retain top talent
- Easy access to Fort Collins, Greeley, Cheyenne and less than one hour from Denver CBD and Denver International Airport