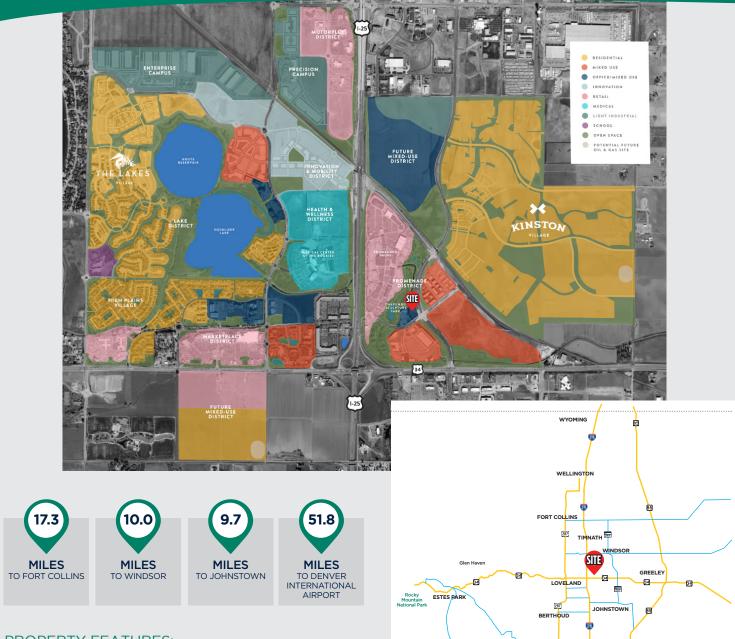

## SITE LOCATION & DEMOGRAPHICS 6125 SKY POND DR., STE. 250 · LOVELAND, CO 80538

#### **PROPERTY FEATURES:**

- Located in the thriving Centerra Master Planned
  Community
- Walking distance to a variety of retail shops and restaurants at The Promenade Shops at Centerra
- The I-25 and US-34 area is one of the fastest growing submarkets in Colorado with the ability to attract and retain top talent
- Easy access to Fort Collins, Greeley, Cheyenne and less than one hour from Denver CBD and Denver International Airport