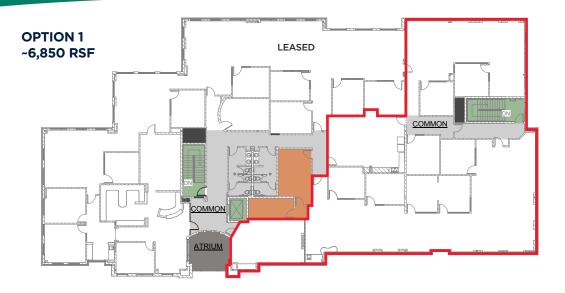

## LEASE RATE: **\$19.50 PRSF/NNN** AVAILABLE: **APPROXIMATELY 3,971 - 6,850 RSF**

## PROPERTY HIGHLIGHTS:

- Rare opportunity at the historically fully occupied Sky Pond Office Building, located off I-25 and HWY-34 at Centerra in Loveland
- Multiple configuration options, including an ~3,971 RSF suite, with the ability to lease an additional ~2,879 RSF
- High end finishes and preexisting furniture is negotiable
- Shared conference room and breakroom available (to be included in RSF)
- Sublease through December 2027