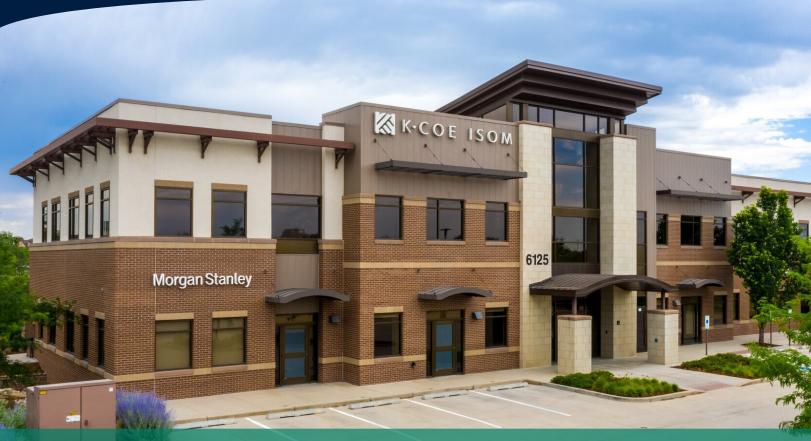

# **REALTEC** FOR SUBLEASE

6125 SKY POND DR., STE. 250 | Loveland, CO Zip 80538

## PROPERTY HIGHLIGHTS:

- Rare opportunity at the historically fully occupied Sky Pond Office Building, located off I-25 and HWY-34 at Centerra in Loveland
- Multiple configuration options, including an ~3,971 RSF suite, with the ability to lease an additional ~2,879 RSF
- High end finishes and preexisting furniture is negotiable
- Shared conference room and breakroom available (to be included in RSF)
- Sublease through December 2027