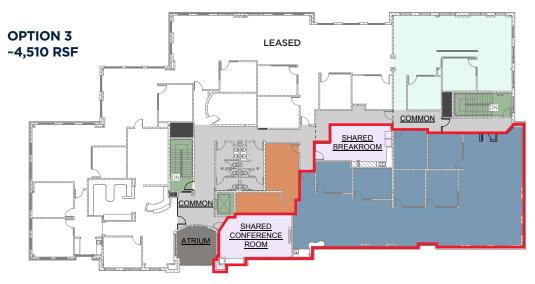

## LEASE RATE: **\$19.50 PRSF/NNN** AVAILABLE: **APPROXIMATELY 3,971 - 6,850 RSF**

## PROPERTY HIGHLIGHTS:

- Rare opportunity at the historically fully occupied Sky Pond Office Building, located off I-25 and HWY-34 at Centerra in Loveland
- Multiple configuration options, including an ~3,971 RSF suite, with the ability to lease an additional ~2,879 RSF
- High end finishes and preexisting furniture is negotiable
- Shared conference room and breakroom available (to be included in RSF)
- Sublease through December 2027