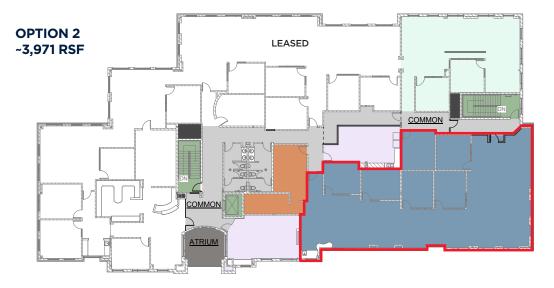

## LEASE RATE: **\$19.50 PRSF/NNN** AVAILABLE: **APPROXIMATELY 3,971 - 6,850 RSF**

## PROPERTY HIGHLIGHTS:

- Rare opportunity at the historically fully occupied Sky Pond Office Building, located off I-25 and HWY-34 at Centerra in Loveland
- Multiple configuration options, including an ~3,971 RSF suite, with the ability to lease an additional ~2,879 RSF
- High end finishes and preexisting furniture is negotiable
- Shared conference room and breakroom available (to be included in RSF)
- Sublease through December 2027