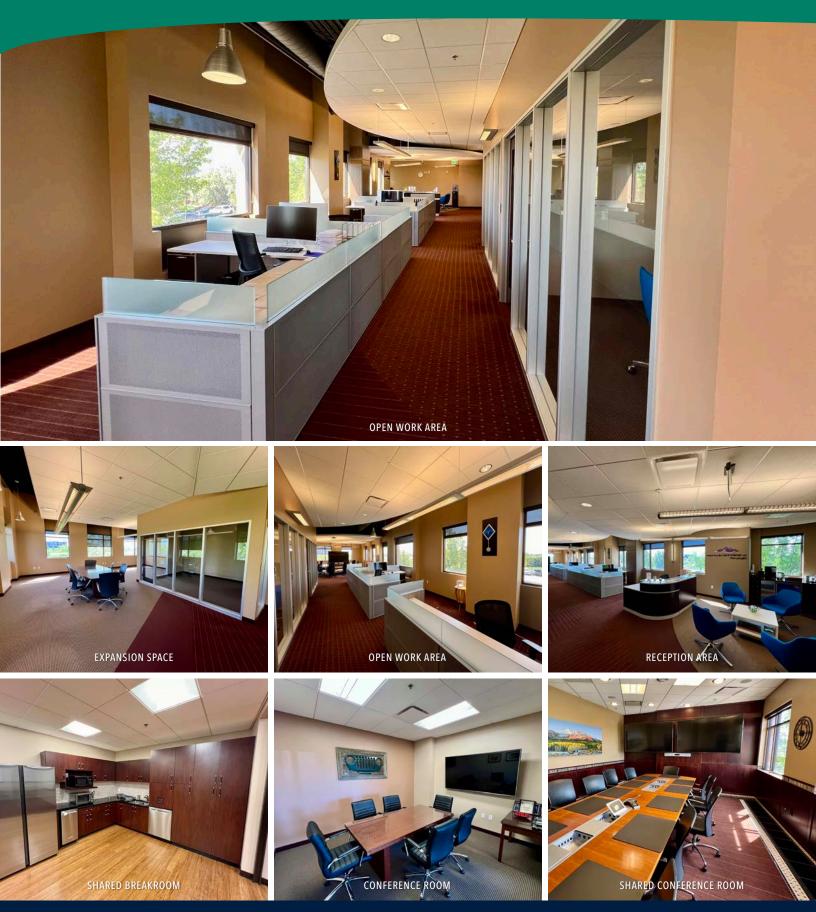

## PROPERTY HIGHLIGHTS:

- Rare opportunity at the historically fully occupied Sky Pond Office Building, located off I-25 and HWY-34 at Centerra in Loveland
- Multiple configuration options, including an ~3,971 RSF suite, with the ability to lease an additional ~2,879 RSF
- High end finishes and preexisting furniture is negotiable
- Shared conference room and breakroom available (to be included in RSF)
- Sublease through December 2027