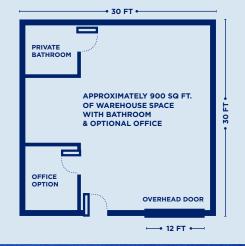

#### **EACH UNIT**

| SIZE              | <b>30' X 30' = 900 SF</b> approximately     |
|-------------------|---------------------------------------------|
| OVERHEAD DOOR     | 1 - 12' X 12'                               |
| PERSONAL ENTRANCE | YES - 1 PER UNIT                            |
| PARKING SPOTS     | 3 PER UNIT                                  |
| EXPANDABLE        | YES - COMBINE UNITS TO CREATE LARGER SPACES |

#### **PROPERTY**

| ZONING           | I-1 LIGHT INDUSTRIAL                       |
|------------------|--------------------------------------------|
| OFFICE           | OPTIONAL                                   |
| INTERIOR HEIGHT  | 14'                                        |
| ELECTRICAL       | 110 - SINGLE PHASE<br>220 CAN BE INSTALLED |
| PRIVATE BATHROOM | YES                                        |
| ACCESS           | 24 HOUR                                    |
| WATER AND SEWER  | PAID                                       |

# OFFICE OPTION