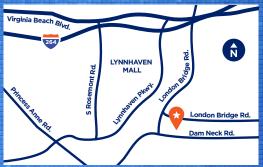

### Office/Warehouse Space For Lease

1461 London Bridge Road Virginia Beach/Oceana area

Each unit is approximately 900 sf that can be combined to create the perfect location for your growing business. Combine two units to create a PASS THROUGH UNIT.