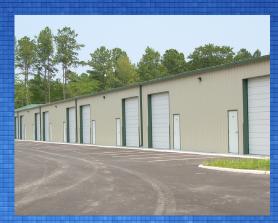

### Office/Warehouse Space For Lease

1461 London Bridge Road Virginia Beach/Oceana area

Each unit is approximately 900 sf that can be combined to create the perfect location for your growing business. Combine two units to create a PASS THROUGH UNIT.

#### **EACH UNIT**

| SIZE              | <b>30' X 30' = 900 SF</b> approximately     |
|-------------------|---------------------------------------------|
| OVERHEAD DOOR     | 1 - 12' X 12'                               |
| PERSONAL ENTRANCE | YES - 1 PER UNIT                            |
| PARKING SPOTS     | 3 PER UNIT                                  |
| EXPANDABLE        | YES - COMBINE UNITS TO CREATE LARGER SPACES |