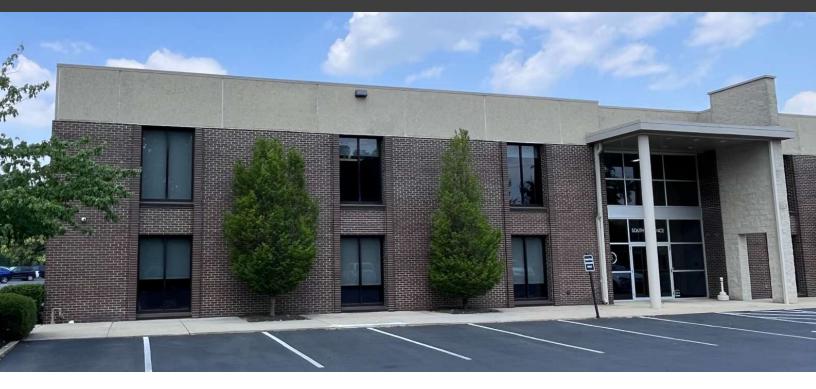

### **Location Description**

Great Upper Arlington office site at Henderson Road and Larwell Drive. Property accessed via Old Henderson Road. Close to several retailers, banks, and other amenities. Easy 315 access via Henderson Road.

### **Property Description**

Lease a modern workspace at 1550 Old Henderson Road for your business operations. Updated office suites offer a professional environment for your success. Tenants enjoy a shared conference room for up to 50 people and an ADA compliant first floor. The property features a spacious private courtyard with mature landscaping and seating. Enjoy the convenience of the Upper Arlington location with easy access to retailers, restaurants, and banks.

### 1550 OLD HENDERSON ROAD, COLUMBUS, OH 43220

Large Shared Conference Room

Updated Exterior and Interior