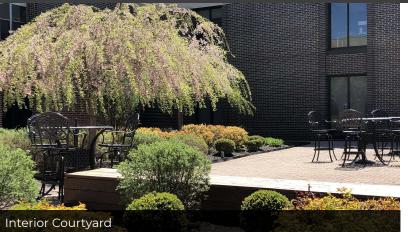

### **Property Highlights**

- Fully updated office suites in Upper Arlington
- Shared conference room on ADA complaint first floor is available to tenants (seats up to 50)
- Two available suites can be combined for 4,173 SF
- Great Upper Arlington location with easy access to retailers, restaurants and banks
- Extra-large private courtyard with mature landscaping, seating and tables
- Ample on-site parking for your employees and guests

### **Property Description**

Lease a modern workspace at 1550 Old Henderson Road for your business operations. Updated office suites offer a professional environment for your success. Tenants enjoy a shared conference room for up to 50 people and an ADA compliant first floor. The property features a spacious private courtyard with mature landscaping and seating. Enjoy the convenience of the Upper Arlington location with easy access to retailers, restaurants, and banks.