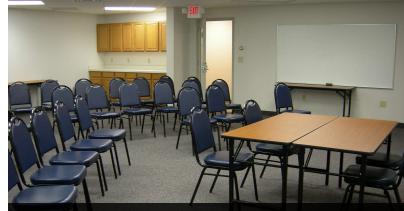

### **Property Highlights**

- Fully updated office suites in Upper Arlington
- Shared conference room on ADA complaint first floor is available to tenants (seats up to 50)
- Two available suites can be combined for 4,173 SF
- Great Upper Arlington location with easy access to retailers, restaurants and banks
- Extra-large private courtyard with mature landscaping, seating and tables
- Ample on-site parking for your employees and guests

### **Property Description**

Lease a modern workspace at 1550 Old Henderson Road for your business operations. Updated office suites offer a professional environment for your success. Tenants enjoy a shared conference room for up to 50 people and an ADA compliant first floor. The property features a spacious private courtyard with mature landscaping and seating. Enjoy the convenience of the Upper Arlington location with easy access to retailers, restaurants, and banks.

### 1550 OLD HENDERSON ROAD, COLUMBUS, OH 43220

Large Shared Conference Room

Updated Exterior and Interior