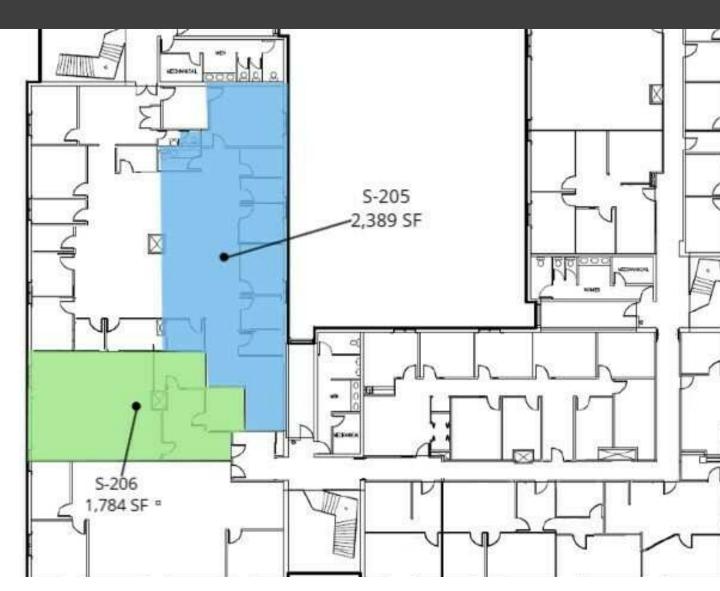

### **Available Spaces**

| SUITE | SIZE (SF) | MONTHLY GROSS RENT |
|-------|-----------|--------------------|
| S-206 | 1,784 SF  | \$2,297 /month     |
| S-205 | 2,389 SF  | \$3,076 /month     |