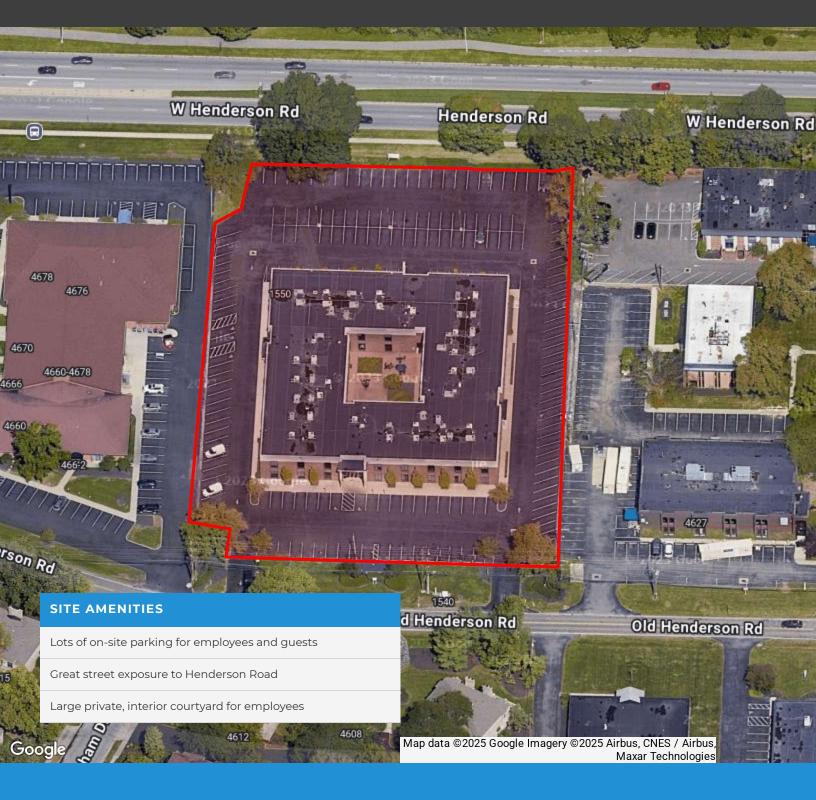

### **Location Description**

Great Upper Arlington office site at Henderson Road and Larwell Drive. Property accessed via Old Henderson Road. Close to several retailers, banks, and other amenities. Easy 315 access via Henderson Road.

### **Property Highlights**

- Fully updated office suites in Upper Arlington
- Shared conference room on ADA complaint first floor is available to tenants (seats up to 50)
- Two available suites can be combined for 4,173 SF
- Great Upper Arlington location with easy access to retailers, restaurants and banks
- Extra-large private courtyard with mature landscaping, seating and tables
- Ample on-site parking for your employees and guests

### **Property Description**

Lease a modern workspace at 1550 Old Henderson Road for your business operations. Updated office suites offer a professional environment for your success. Tenants enjoy a shared conference room for up to 50 people and an ADA compliant first floor. The property features a spacious private courtyard with mature landscaping and seating. Enjoy the convenience of the Upper Arlington location with easy access to retailers, restaurants, and banks.