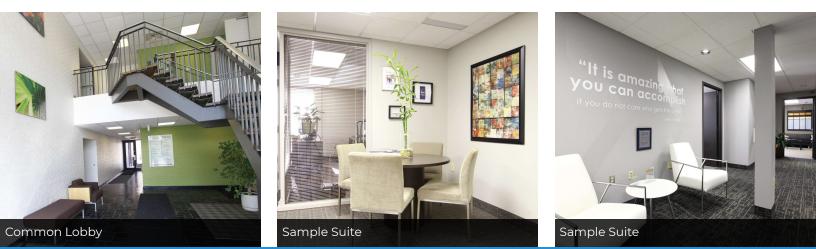

### **Property Highlights**

- Fully updated office suites in Upper Arlington
- Shared conference room on ADA complaint first floor is available to tenants (seats up to 50)
- Two available suites can be combined for 4,173 SF
- Great Upper Arlington location with easy access to retailers, restaurants and banks
- Extra-large private courtyard with mature landscaping, seating and tables
- Ample on-site parking for your employees and guests

### **Property Description**

Lease a modern workspace at 1550 Old Henderson Road for your business operations. Updated office suites offer a professional environment for your success. Tenants enjoy a shared conference room for up to 50 people and an ADA compliant first floor. The property features a spacious private courtyard with mature landscaping and seating. Enjoy the convenience of the Upper Arlington location with easy access to retailers, restaurants, and banks.

### 1550 OLD HENDERSON ROAD, COLUMBUS, OH 43220

Large Shared Conference Room

Updated Exterior and Interior