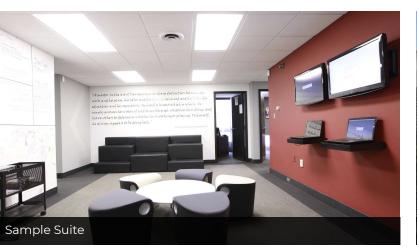

### **Property Highlights**

- Fully updated office suites in Upper Arlington
- Shared conference room on ADA complaint first floor is available to tenants (seats up to 50)
- Two available suites can be combined for 4,173 SF
- Great Upper Arlington location with easy access to retailers, restaurants and banks
- Extra-large private courtyard with mature landscaping, seating and tables
- Ample on-site parking for your employees and guests

### **Property Description**

Lease a modern workspace at 1550 Old Henderson Road for your business operations. Updated office suites offer a professional environment for your success. Tenants enjoy a shared conference room for up to 50 people and an ADA compliant first floor. The property features a spacious private courtyard with mature landscaping and seating. Enjoy the convenience of the Upper Arlington location with easy access to retailers, restaurants, and banks.