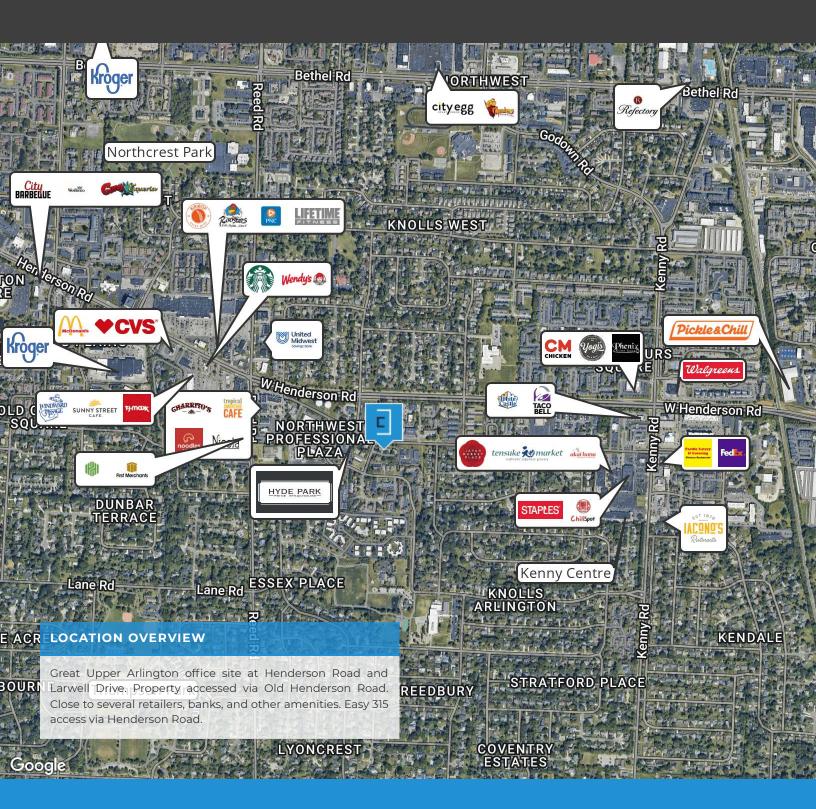

### **Location Description**

Great Upper Arlington office site at Henderson Road and Larwell Drive. Property accessed via Old Henderson Road. Close to several retailers, banks, and other amenities. Easy 315 access via Henderson Road.