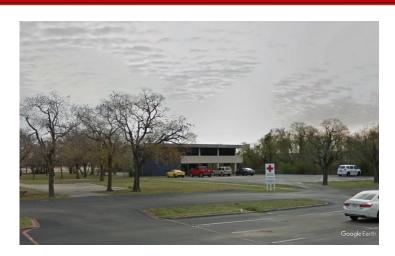

\$ 14.54 / SF / YR

Great 2-story Office space available For Lease. Approximately 3,300 SF in busy Office complex, Freeway frontage off TX-330 Spur, just South of I-10 on high traffic Decker Drive in Baytown, TX. Surrounded by Residential and Businesses, this 2-story space is approx. 3,300SF, that can possibly be divided. Asking Rents of only \$14.54/SF/YR Gross.

Call us today for a tour of this great Office property.

For Information: <a href="mailto:adrian@combscommercial.com">adrian@combscommercial.com</a> / <a href="mailto:billy@combscommercial.com">billy@combscommercial.com</a> / <a href="mailto:billy@combs">billy@combscommercial.com</a> / <a href="mailto:billy@combs">billy@combs</a> 832-573-9201