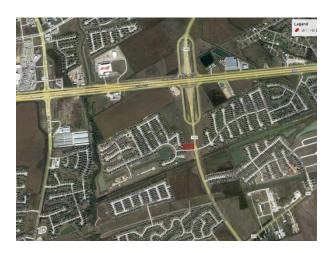

## **EXCLUSIVE OFFERING FOR LEASE 5301 DECKER DRIVE, BAYTOWN, TX**

- 3,300 SF Available
- Located at TX-330 Spur and just South of I-10
- Excellent High Traffic location
- Ample Office parking
- Baytown, TX in Booming East Harris County Sub-market
- Part of Long-established Office complex

\$ 14.54 / SF / YR

Great 2-story Office space available For Lease. Approximately 3,300 SF in busy Office complex, Freeway frontage off TX-330 Spur, just South of I-10 on high traffic Decker Drive in Baytown, TX. Surrounded by Residential and Businesses, this 2-story space is approx. 3,300SF, that can possibly be divided. Asking Rents of only \$14.54/SF/YR Gross.