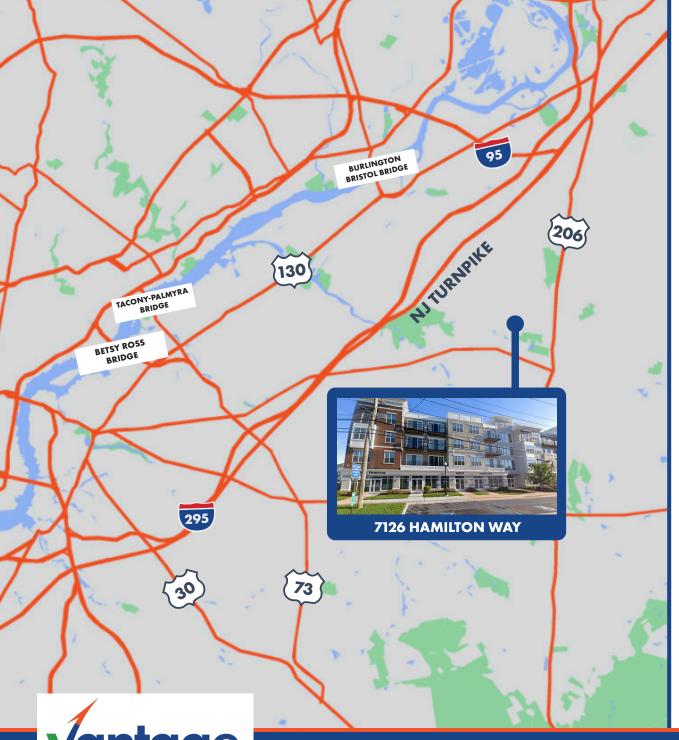

# **KEY DISTANCES**

**ROUTE 38 ROUTE 206 2.5 MILES** 7 MILES **NJ TURNPIKE TRENTON** 

**7.8 MILES** 

MEDIAN HOUSEHOLD INCOME

**18.4 MILES** 