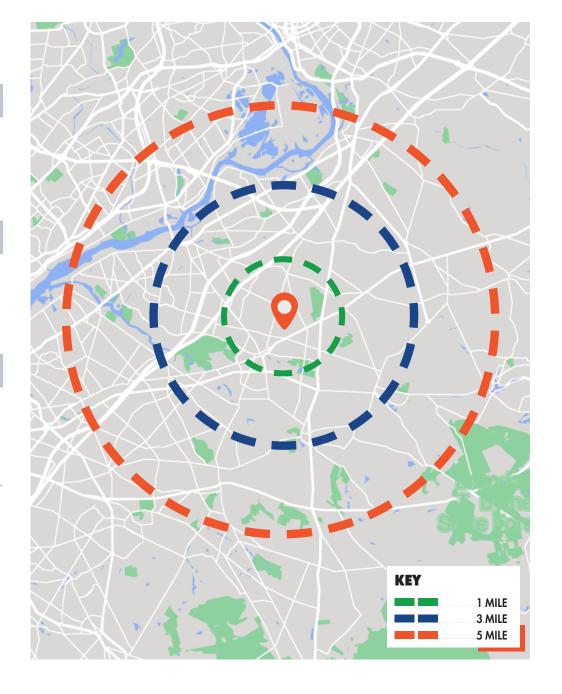

# **DEMOGRAPHICS**

| POPULATION                                 | 1 MILE         | 3 MILE           | 5 MILE           |
|--------------------------------------------|----------------|------------------|------------------|
| 2023 POPULATION 2028 POPULATION PROJECTION | 7,524<br>7,859 | 32,023<br>33,442 | 54,644<br>56,735 |
| HOUSEHOLDS                                 | 1 MILE         | 3 MILE           | 5 MILE           |
| 2023 HOUSEHOLDS                            | 2,891          | 11,981           | 20,453           |
| 2028 HOUSEHOLD PROJECTION                  | 3,025          | 12,542           | 21,271           |
| INCOME                                     | 1 MILE         | 3 MILE           | 5 MILE           |
| AVERAGE HOUSEHOLD INCOME                   | \$111,672      | \$105,108        | \$114,561        |

\$90,904 \$85,709 \$91,997