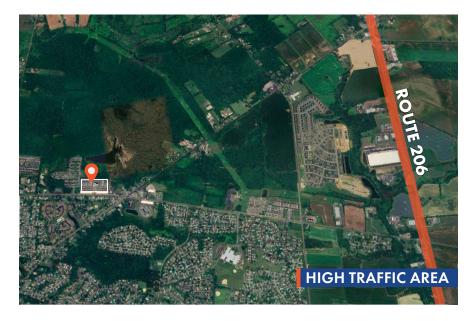

# **AREA HIGHLIGHTS**

- ✓ Highly visible newer construction retail space available for lease with high traffic count. Ideal for service type businesses but can accommodate office users also
- The retail space is created within the newly developed apartment complex located close to the Fort-Dix McGuire Joint Base
- The location has organic customers from the apartment complex. Easily accessible from Route 206, Route 38, NJ Turnpike and I-295

# **KEY DISTANCES**

**ROUTE 38 ROUTE 206 2.5 MILES** 7 MILES **NJ TURNPIKE TRENTON** 

**7.8 MILES** 

MEDIAN HOUSEHOLD INCOME

**18.4 MILES** 