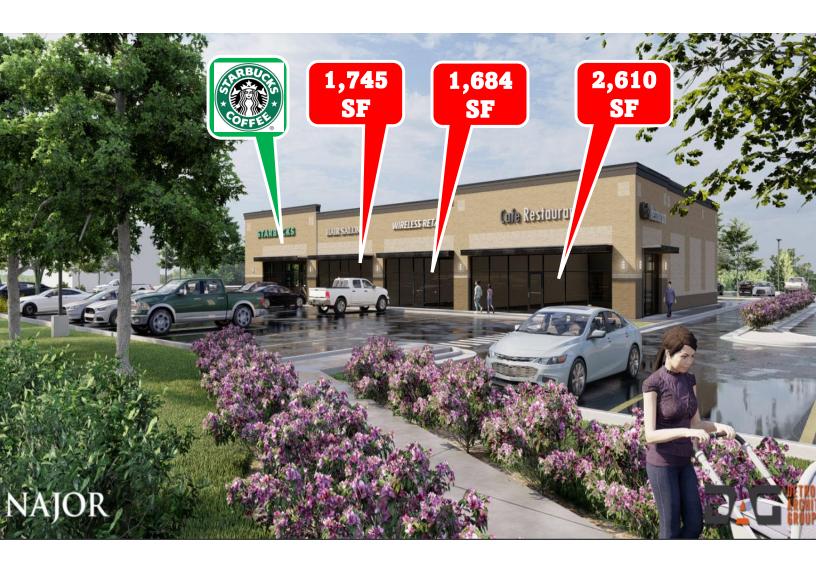

## Join Starbucks Coffee

STRUMPICE STRUCT

#### **PROPERTY HIGHLIGHTS**

| Date Available:  | Summer 2025                                                                                      |            |               |
|------------------|--------------------------------------------------------------------------------------------------|------------|---------------|
| Retail Building: | Anchored by a 2,600sf Starbucks drive thru.                                                      | CATION MAP | NOT TO SC     |
|                  | 6,000sf Available for Retail and Restaurant                                                      |            |               |
| Rent:            | \$40-45/sf NNN                                                                                   | D RD Highl | and Rd. (M59) |
| NNN's:           | \$5/sf                                                                                           |            |               |
| Pad Site:        | Approx. 1.25 acre pad site<br>with all utilities available for build-<br>to-suit or ground lease | SITE SITE  | BOGELAN       |
| DEMOGRAPHICS     | 2 MILE 5 MILES 10 MILES                                                                          |            |               |
| Population       | 7,889 64,769 303,781                                                                             |            |               |
| Avg HH Income    | \$108,081 \$120,082 \$111,522                                                                    | CAREY      |               |