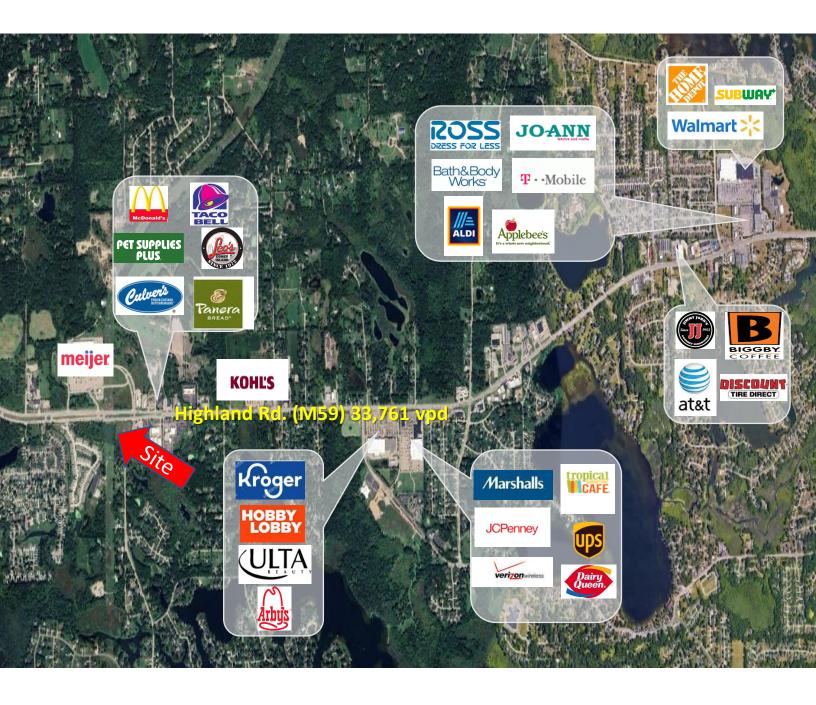

#### **NEW RETAIL DEVELOPMENT**

6350 Highland Road, White Lake Twp., Michigan 48383

TRADE AREA AERIAL