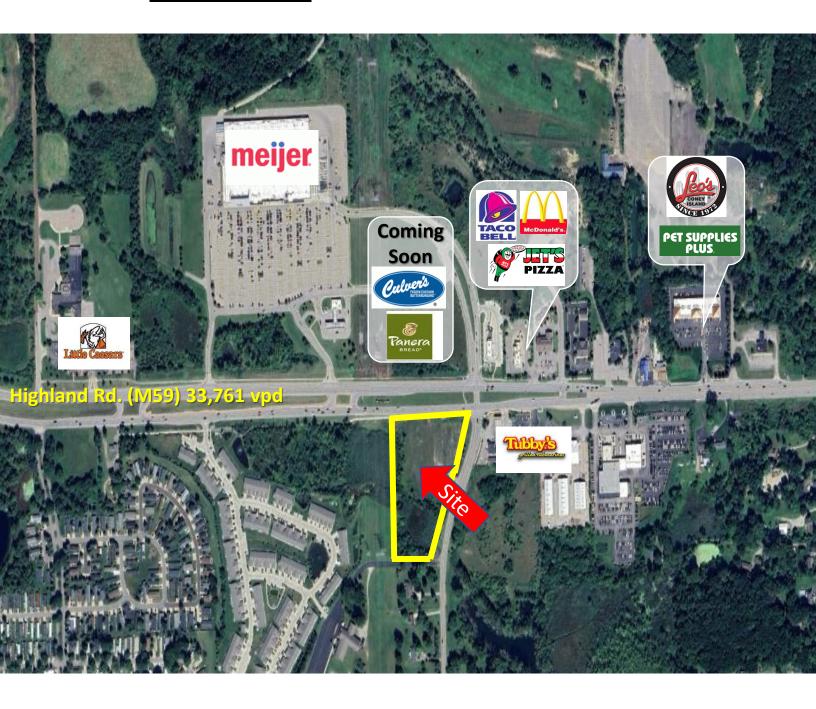

#### **NEW RETAIL DEVELOPMENT**

6350 Highland Road, White Lake Twp., Michigan 48383

TRADE AREA AERIAL