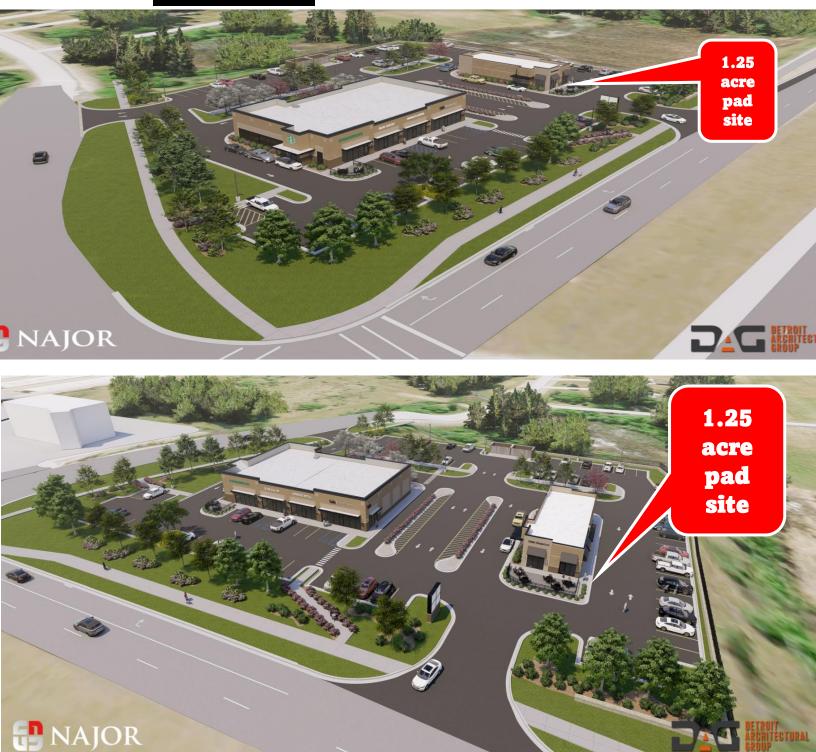

#### **NEW RETAIL DEVELOPMENT**

6350 Highland Road, White Lake Twp., Michigan 48383

SITE PLAN

For more information please contact info@najorcompanies.com

najorcompanies.com 600 N. Old Woodward Suite • 100 Birmingham MI 48009 • 248.433.7000

#### **NEW RETAIL DEVELOPMENT**

6350 Highland Road, White Lake Twp., Michigan 48383

SITE PLAN

FOR

**LEASE** 

For more information please contact info@najorcompanies.com

#### **PROPERTY HIGHLIGHTS**

| Date Available:  | Summer 2025                                                                                      |            |               |
|------------------|--------------------------------------------------------------------------------------------------|------------|---------------|
| Retail Building: | Anchored by a 2,600sf Starbucks drive thru.                                                      | CATION MAP | NOT TO SC     |
|                  | 6,000sf Available for Retail and Restaurant                                                      |            |               |
| Rent:            | \$40-45/sf NNN                                                                                   | D RD Highl | and Rd. (M59) |
| NNN's:           | \$5/sf                                                                                           |            |               |
| Pad Site:        | Approx. 1.25 acre pad site<br>with all utilities available for build-<br>to-suit or ground lease | SITE SITE  | BOGELAN       |
| DEMOGRAPHICS     | 2 MILE 5 MILES 10 MILES                                                                          |            |               |
| Population       | 7,889 64,769 303,781                                                                             |            |               |
| Avg HH Income    | \$108,081 \$120,082 \$111,522                                                                    | CAREY      |               |