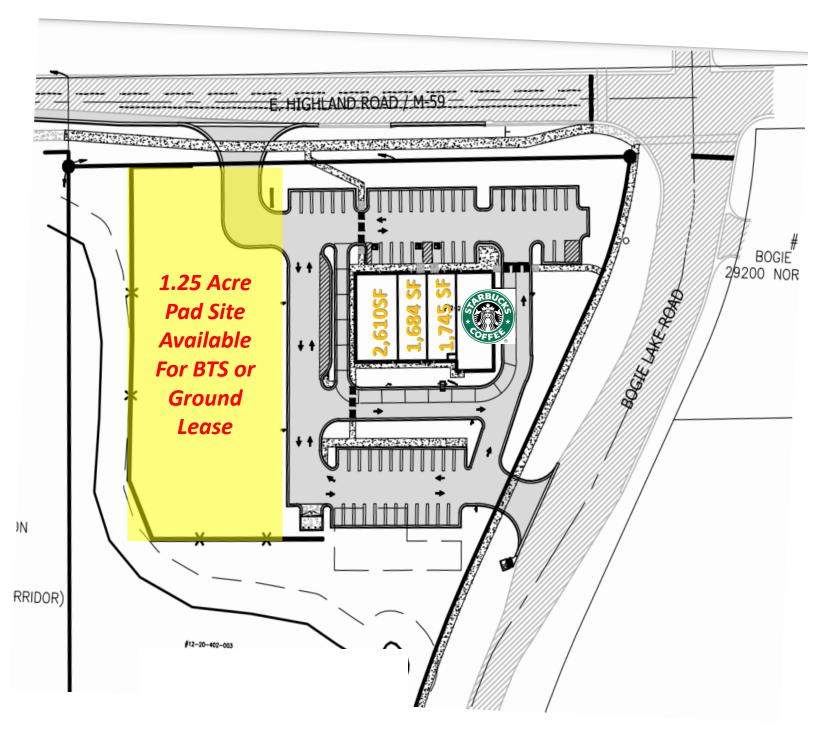

#### **NEW RETAIL DEVELOPMENT**

6350 Highland Road, White Lake Twp., Michigan 48383

SITE PLAN

For more information please contact info@najorcompanies.com

najorcompanies.com 600 N. Old Woodward Suite • 100 Birmingham MI 48009 • 248.433.7000

#### **NEW RETAIL DEVELOPMENT**

6350 Highland Road, White Lake Twp., Michigan 48383

SITE PLAN

FOR

**LEASE** 

For more information please contact info@najorcompanies.com

#### **PROPERTY HIGHLIGHTS**

| Date Available:  | Summer 2025                                                                                      |            |               |
|------------------|--------------------------------------------------------------------------------------------------|------------|---------------|
| Retail Building: | Anchored by a 2,600sf Starbucks drive thru.                                                      | CATION MAP | NOT TO SC     |
|                  | 6,000sf Available for Retail and Restaurant                                                      |            |               |
| Rent:            | \$40-45/sf NNN                                                                                   | D RD Highl | and Rd. (M59) |
| NNN's:           | \$5/sf                                                                                           |            |               |
| Pad Site:        | Approx. 1.25 acre pad site<br>with all utilities available for build-<br>to-suit or ground lease | SITE SITE  | BOGELAN       |
| DEMOGRAPHICS     | 2 MILE 5 MILES 10 MILES                                                                          |            |               |
| Population       | 7,889 64,769 303,781                                                                             |            |               |
| Avg HH Income    | \$108,081 \$120,082 \$111,522                                                                    | CAREY      |               |