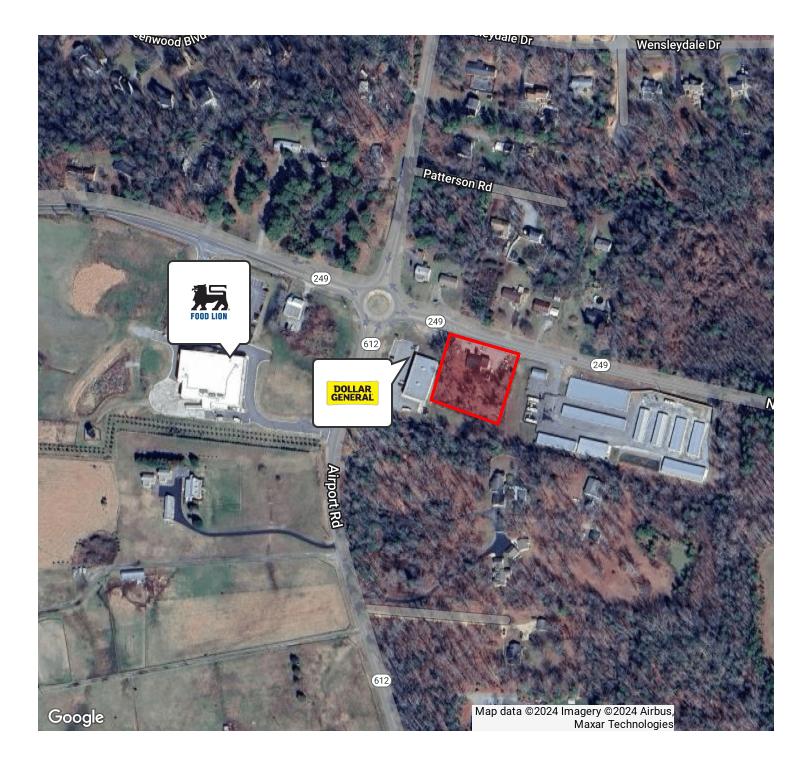

#### **PROPERTY DESCRIPTION**

This parcel presents an exciting redevelopment opportunity, perfectly positioned on a square 1-acre that is zoned for business use. Boasting frontage along the New Kent Highway, this property offers prime visibility. Also, with its strategic location amidst residential development, this property promises a lucrative prospect for retail investors seeking a centrally located, high-traffic destination in a developing retail market.

#### **PROPERTY HIGHLIGHTS**

- Zoned BUS
- 1-acre parcel on New Kent Highway
- Frontage along highway with prime visibility
- Ideal for redevelopment
- Close proximity to residential development
- Population estimated to grow 7.7% by 2028
- Average Home Value within 1 mile radius: \$408,000.00