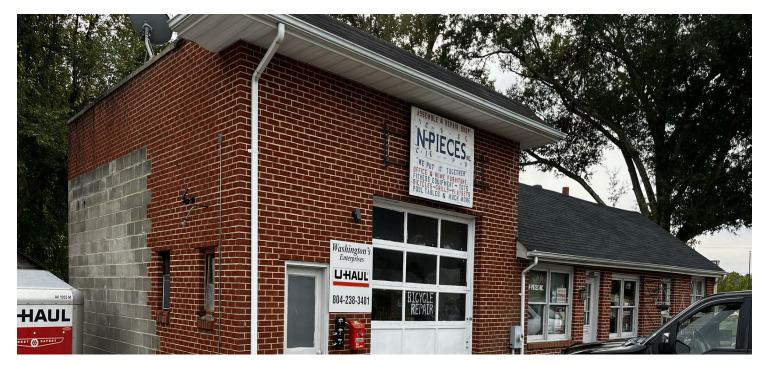

# 5731 New Kent Highway

5731 New Kent Hwy, Quinton, VA 23141



6641 W Broad Street | Richmond, VA 23230 | 804.270.9440 | joynercommercial.net

### **Property Summary**



#### **PROPERTY DESCRIPTION**

This parcel presents an exciting redevelopment opportunity, perfectly positioned on a square 1-acre that is zoned for business use. Boasting frontage along the New Kent Highway, this property offers prime visibility. Also, with its strategic location amidst residential development, this property promises a lucrative prospect for retail investors seeking a centrally located, high-traffic destination in a developing retail market.

#### **PROPERTY HIGHLIGHTS**

- Zoned BUS
- 1-acre parcel on New Kent Highway
- Frontage along highway with prime visibility
- Ideal for redevelopment
- Close proximity to residential development
- Population estimated to grow 7.7% by 2028
- Average Home Value within 1 mile radius: \$408,000.00

#### **Offering Summary**

| Sale Pr