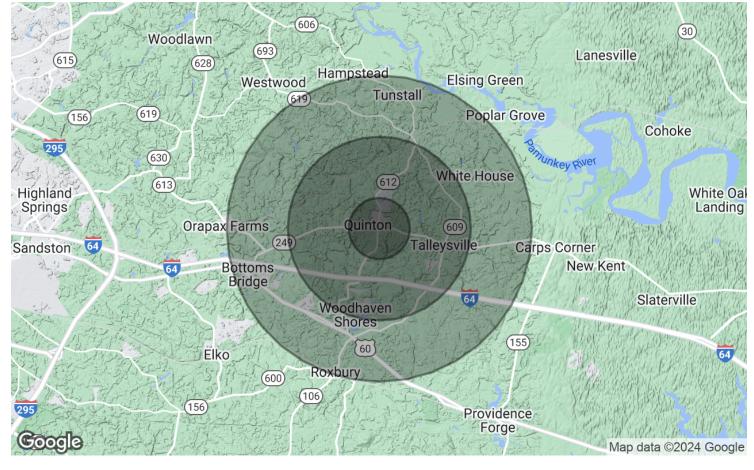

prime visibility
- Ideal for redevelopment
- Close proximity to residential development
- Population estimated to grow 7.7% by 2028
- Average Home Value within 1 mile radius: \$408,000.00

#### **Offering Summary**

| Sale Price:      | Negotiable |
|------------------|------------|
| Number of Units: | 1          |
| Lot Size:        | 1 Acres    |
| Building Size:   | 4,306 SF   |

| Demographics      | <b>1 Mile</b> | <b>3 Miles</b> | 5 Miles   |
|-------------------|---------------|----------------|-----------|
| Total Households  | 444           | 2,667          | 5,133     |
| Total Population  | 1,156         | 6,771          | 13,279    |
| Average HH Income | \$158,793     | \$149,256      | \$160,035 |



## **Additional Photos**





# **Retailer Map**





# **Demographics**



|                       | 1 Mile    | 3 Miles   | 5 Miles   |
|-----------------------|-----------|-----------|-----------|
| Total Population      | 1,156     | 6,771     | 13,279    |
| Total Households      | 444       | 2,667     | 5,133     |
| Avg. Household Income | \$158,793 | \$149,256 | \$160,035 |





Joyner Commercial has established a reputation as Richmond's premier commercial real estate company, delivering unparalleled guidance and market expertise. Attentive professional service has been at the heart of our business since our founding in 1973, and it remains a critical component of our working relationships today. The key to Joyner's success is simple. We build lasting relationships by knowing our clients and understanding their priorities. With Joyner, you get a truste