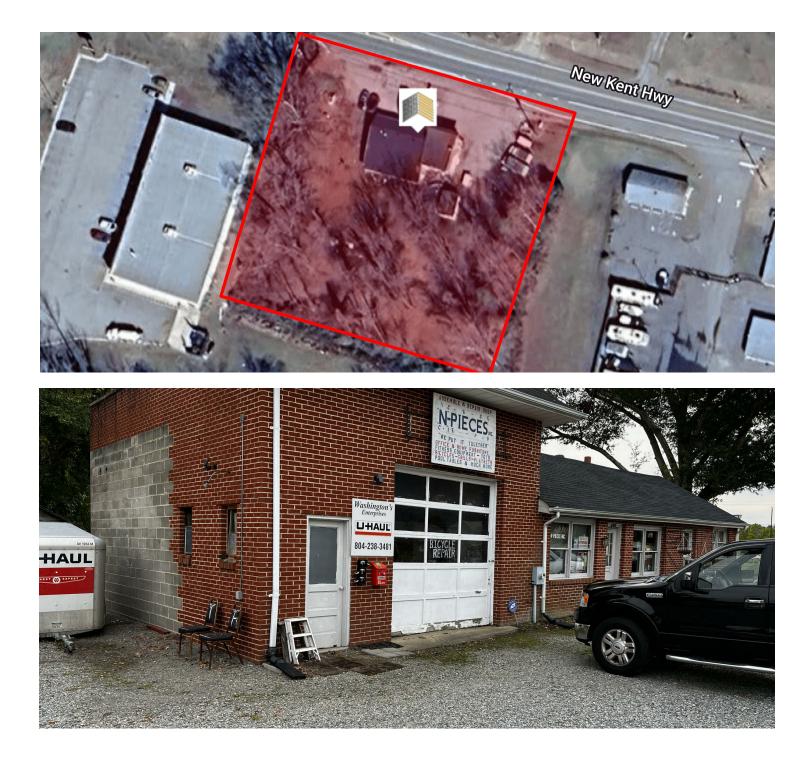

#### **PROPERTY DESCRIPTION**

This parcel presents an exciting redevelopment opportunity, perfectly positioned on a square 1-acre that is zoned for business use. Boasting frontage along the New Kent Highway, this property offers prime visibility. Also, with its strategic location amidst residential development, this property promises a lucrative prospect for retail investors seeking a centrally located, high-traffic destination in a developing retail market.

## **Additional Photos**