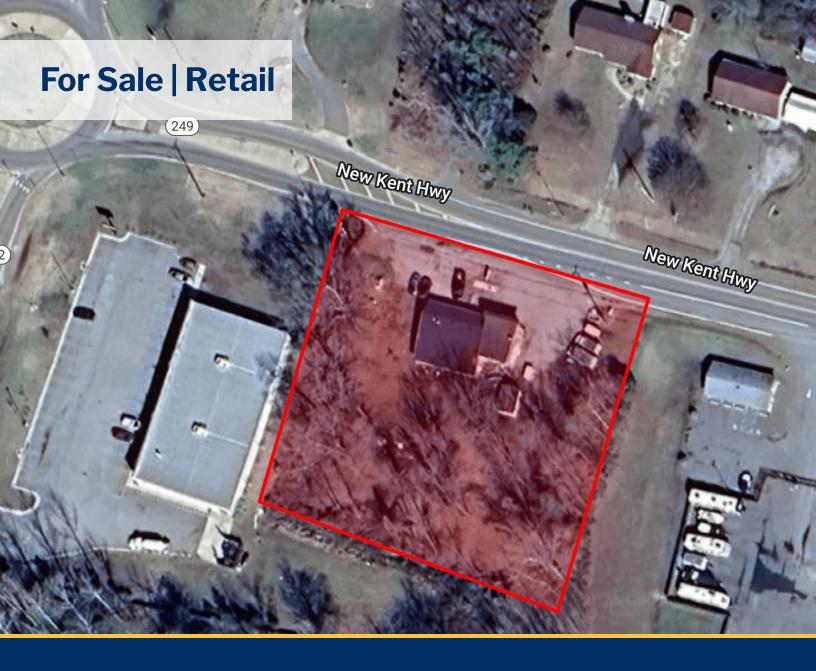

#### **PROPERTY DESCRIPTION**

This parcel presents an exciting redevelopment opportunity, perfectly positioned on a square 1-acre that is zoned for business use. Boasting frontage along the New Kent Highway, this property offers prime visibility. Also, with its strategic location amidst residential development, this property promises a lucrative prospect for retail investors seeking a centrally located, high-traffic destination in a developing retail market.

#### **PROPERTY HIGHLIGHTS**

- Zoned BUS
- 1-acre parcel on New Kent Highway
- Frontage along highway with prime visibility
- Ideal for redevelopment
- Close proximity to residential development
- Population estimated to grow 7.7% by 2028
- Average Home Value within 1 mile radius: \$408,000.00

#### **Offering Summary**

| Sale Price:      | Negotiable |
|------------------|------------|
| Number of Units: | 1          |
| Lot Size:        | 1 Acres    |
| Building Size:   | 4,306 SF   |

| Demographics      | <b>1 Mile</b> | <b>3 Miles</b> | 5 Miles   |
|-------------------|---------------|----------------|-----------|
| Total Households  | 444           | 2,667          | 5,133     |
| Total Population  | 1,156         | 6,771          | 13,279    |
| Average HH Income | \$158,793     | \$149,256      | \$160,035 |