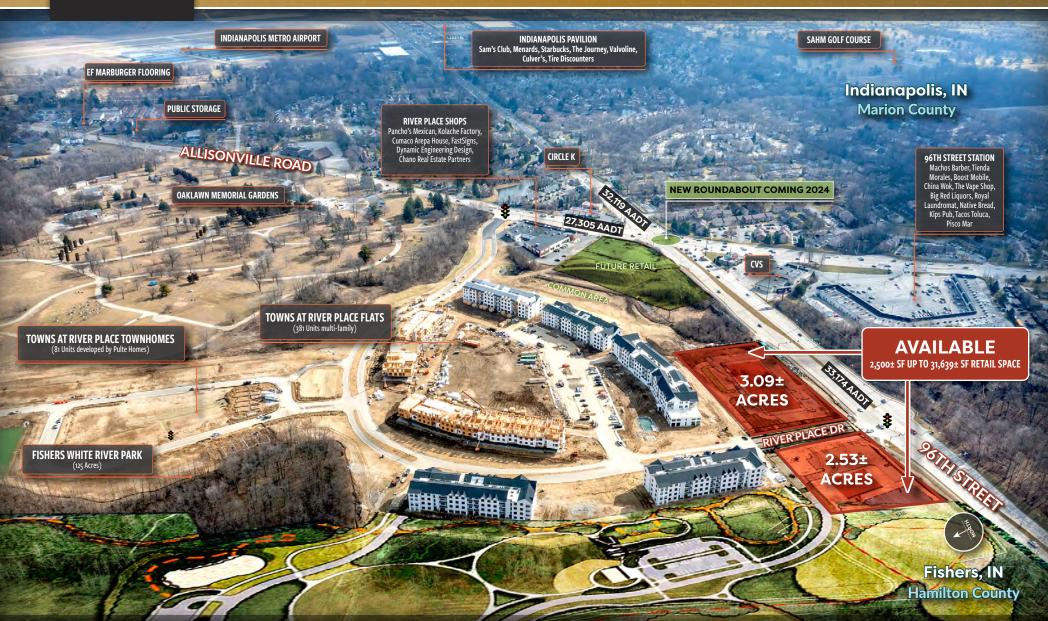

NW CORNER OF E 96TH STREET & ALLISONVILLE ROAD | FISHERS, IN 46250 (HAMILTON COUNTY)

#### PROPERTY FEATURES:

- AVAILABLE FOR LEASE OR BTS OPPORTUNITY: 2,500± SF up to 31,639± SF (divisible) retail space sitting at the entrance to Towns at River Place, a planned development (by Pulte) with over 450 households made up of single family townhomes and multi-family units adjacent to the planned 125 Acre Fishers White River Park with canoe launch, fishing access, hiking/bike trails and adventure course.
- Towns at River Place is shovel/utility readv.
- Towns of River Place Shops will serve the 96<sup>th</sup> Street/Allisonville Road corridors connecting Fishers, Carmel, and Indianapolis.
- Current traffic counts in excess of 33,174 AADT.
- New road improvements coming in 2024 to include new roundabout and intersection improvements at 96<sup>th</sup> & Allisonville Road; greatly improving access, visibility and overall traffic flow.
- Multi-family construction is well underway with an estimated completion by the end of Q1 2025.
- Fishers White River Park plans coming soon.