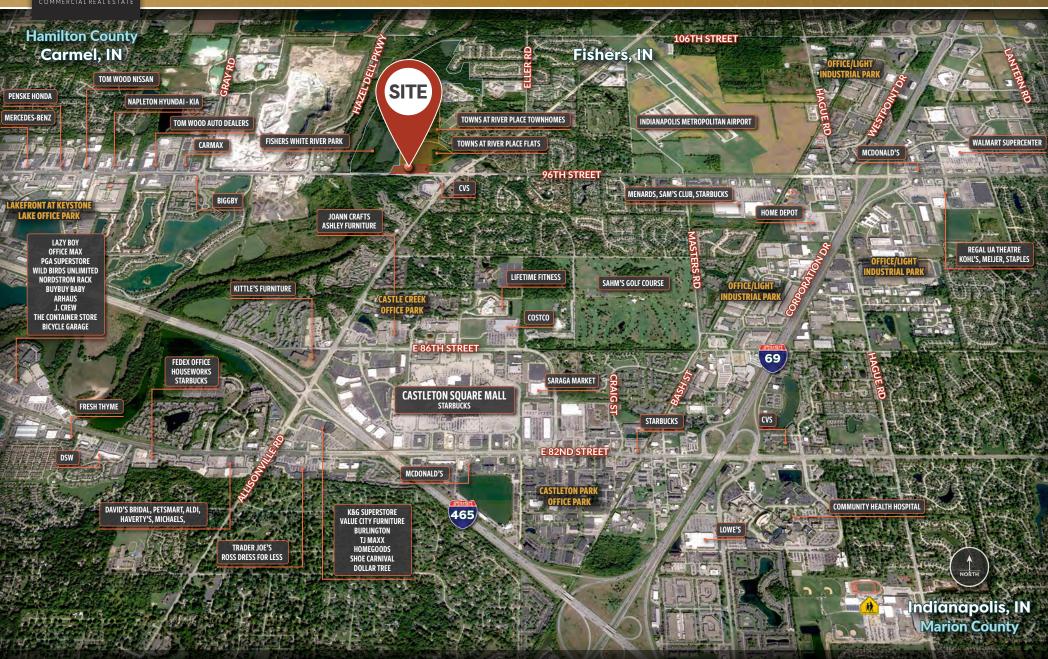

NW CORNER OF E 96TH STREET & ALLISONVILLE ROAD | FISHERS, IN 46250 (HAMILTON COUNTY)

#### PROPERTY FEATURES:

- AVAILABLE FOR LEASE OR BTS OPPORTUNITY: 2,500± SF up to 31,639± SF (divisible) retail space sitting at the entrance to Towns at River Place, a planned development (by Pulte) with over 450 households made up of single family townhomes and multi-family units adjacent to the planned 125 Acre Fishers White River Park with canoe launch, fishing access, hiking/bike trails and adventure course.
- Towns at River Place is shovel/utility readv.
- Towns of River Place Shops will serve the 96<sup>th</sup> Street/Allisonville Road corridors connecting Fishers, Carmel, and Indianapolis.
- Current traffic counts in excess of 33,174 AADT.
- New road improvements coming in 2024 to include new roundabout and intersection improvements at 96<sup>th</sup> & Allisonville Road; greatly improving access, visibility and overall traffic flow.
- Multi-family construction is well underway with an estimated completion by the end of Q1 2025.
- Fishers White River Park plans coming soon.