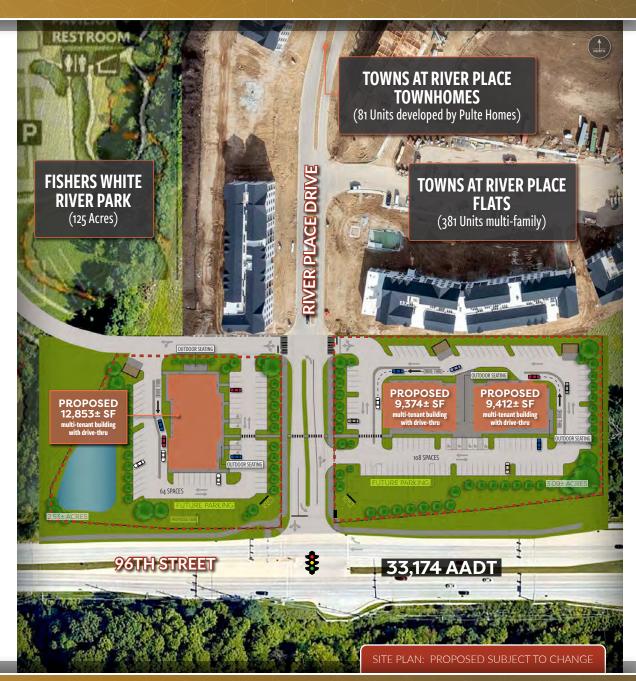

#### PROPERTY FEATURES:

- AVAILABLE FOR LEASE OR BTS OPPORTUNITY: 2,500± SF up to 31,639± SF (divisible) retail space sitting at the entrance to Towns at River Place, a planned development (by Pulte) with over 450 households made up of single family townhomes and multi-family units adjacent to the planned 125 Acre Fishers White River Park with canoe launch, fishing access, hiking/bike trails and adventure course.
- Towns at River Place is shovel/utility readv.
- Towns of River Place Shops will serve the 96<sup>th</sup> Street/Allisonville Road corridors connecting Fishers, Carmel, and Indianapolis.
- Current traffic counts in excess of 33,174 AADT.
- New road improvements coming in 2024 to include new roundabout and intersection improvements at 96<sup>th</sup> & Allisonville Road; greatly improving access, visibility and overall traffic flow.
- Multi-family construction is well underway with an estimated completion by the end of Q1 2025.
- Fishers White River Park plans coming soon.