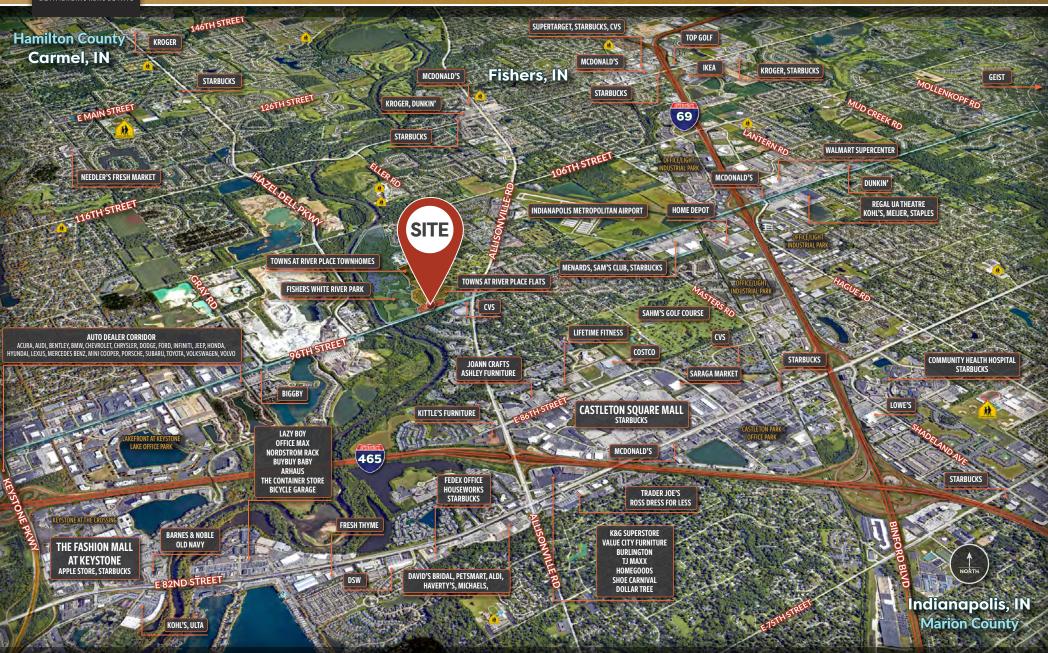

NW CORNER OF E 96TH STREET & ALLISONVILLE ROAD | FISHERS, IN 46250 (HAMILTON COUNTY)

#### PROPERTY FEATURES:

- AVAILABLE FOR LEASE OR BTS OPPORTUNITY: 2,500± SF up to 31,639± SF (divisible) retail space sitting at the entrance to Towns at River Place, a planned development (by Pulte) with over 450 households made up of single family townhomes and multi-family units adjacent to the planned 125 Acre Fishers White River Park with canoe launch, fishing access, hiking/bike trails and adventure course.
- Towns at River Place is shovel/utility readv.
- Towns of River Place Shops will serve the 96<sup>th</sup> Street/Allisonville Road corridors connecting Fishers, Carmel, and Indianapolis.
- Current traffic counts in excess of 33,174 AADT.
- New road improvements coming in 2024 to include new roundabout and intersection improvements at 96<sup>th</sup> & Allisonville Road; greatly improving access, visibility and overall traffic flow.
- Multi-family construction is well underway with an estimated completion by the end of Q1 2025.
- Fishers White River Park plans coming soon.