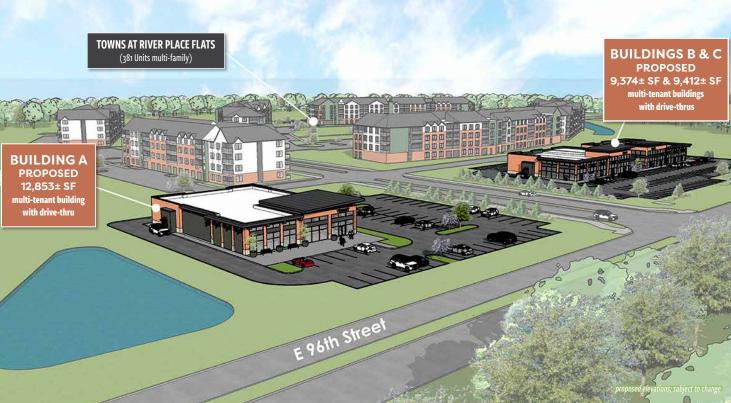

NW CORNER OF E 96TH STREET & ALLISONVILLE ROAD | FISHERS, IN 46250 (HAMILTON COUNTY)

#### PROPERTY FEATURES:

- AVAILABLE FOR LEASE OR BTS OPPORTUNITY: 2,500± SF up to 31,639± SF (divisible) retail space sitting at the entrance to Towns at River Place, a planned development (by Pulte) with over 450 households made up of single family townhomes and multi-family units adjacent to the planned 125 Acre Fishers White River Park with canoe launch, fishing access, hiking/bike trails and adventure course.
- Towns at River Place is shovel/utility readv.
- Towns of River Place Shops will serve the 96<sup>th</sup> Street/Allisonville Road corridors connecting Fishers, Carmel, and Indianapolis.
- Current traffic counts in excess of 33,174 AADT.
- New road improvements coming in 2024 to include new roundabout and intersection improvements at 96<sup>th</sup> & Allisonville Road; greatly improving access, visibility and overall traffic flow.
- Multi-family construction is well underway with an estimated completion by the end of Q1 2025.
- Fishers White River Park plans coming soon.