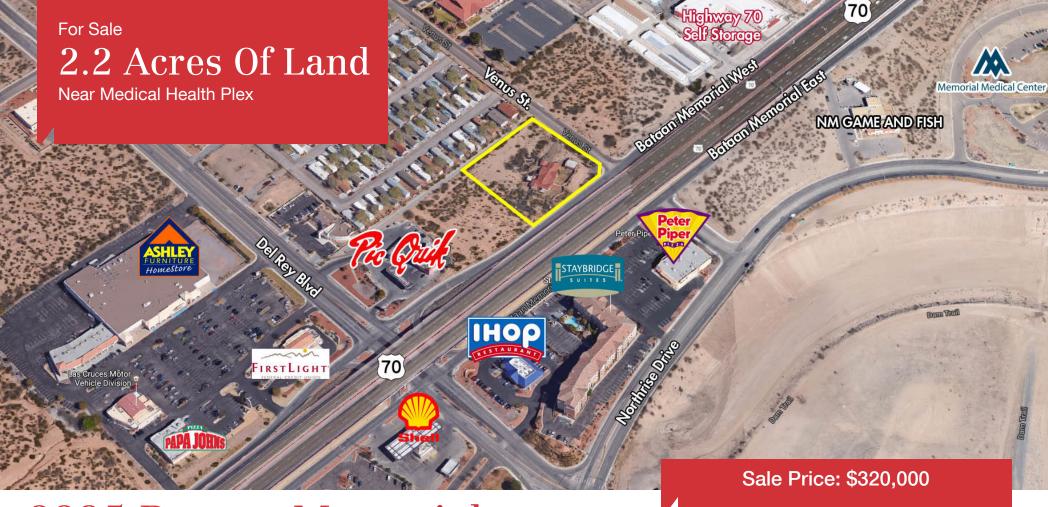

# 2295 Bataan Memorial

Las Cruces, New Mexico 88012

### **Property Features**

- Total Land Size: 2.2 Acres
- Zoning: C-2
- Existing usable adobe building on-site.
- Bataan Memorial frontage close to Exit Ramp Del Rey Blvd.
- Located Near Memorial Medical Center Health Plex

### **Additional Information**

 Excellent visibility / high traffic counts from Bataan Memorial West. Potential users include restaurant, medical office, storage units and other commercial uses. Located in the fastest growing trade area of Las Cruces. For more information: