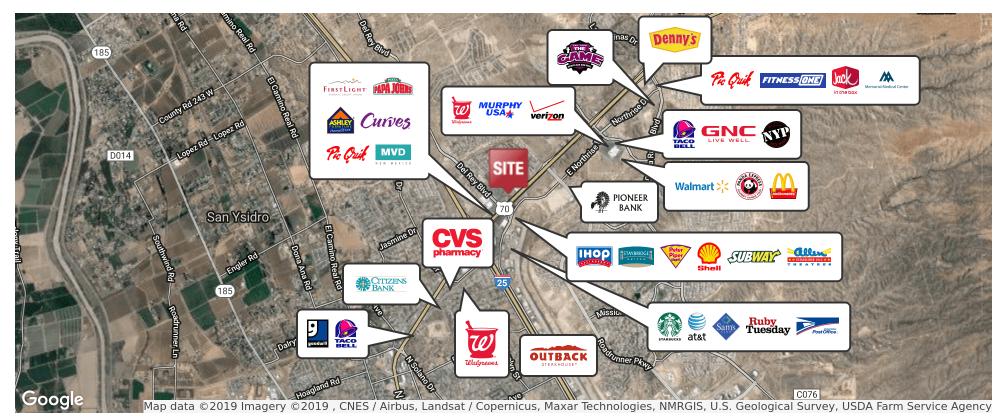

# Retailer Map

| Demographics       | 1 Mile   | 3 Miles  | 5 Miles  |
|--------------------|----------|----------|----------|
| Total Population:  | 3,788    | 41,450   | 96,735   |
| Median Age:        | 35.7     | 33.8     | 33.2     |
| Average HH Income: | \$61,566 | \$51,154 | \$47,257 |