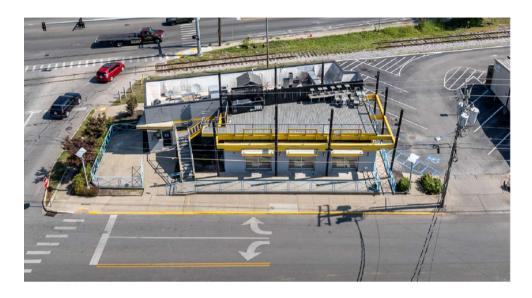

#### PROPERTY DESCRIPTION

Located as the corner piece of Lexington's "Warehouse Block", 701 National Avenue is a freestanding restaurant space with outdoor patio and rooftop seating surrounded by a mix of popular businesses, including Mirror Twin Brewing, Eppings on Eastside, Breakout Games, La Petite Delicat, Sav's Chill, Blue Door Smokehouse and more. The block's walkability and thriving local scene make it a Lexington destination for residents and visitors alike.

This building is positioned in the highly desirable 40502 zip code, next to some of Lexington's most sought-after neighborhoods, including Kenwick, Chevy Chase, and Ashland. The property benefits from high foot traffic and shared parking that ensures easy access for customers, making it an ideal spot for restaurant operators looking to benefit from the synergy in the area.