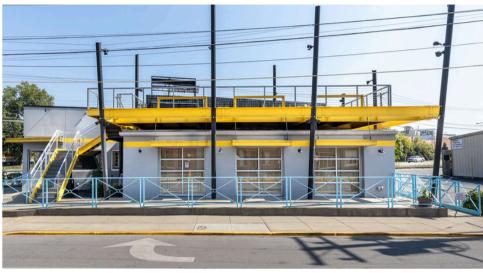

#### PROPERTY DESCRIPTION

Located as the corner piece of Lexington's "Warehouse Block", 701 National Avenue is a freestanding restaurant space with outdoor patio and rooftop seating surrounded by a mix of popular businesses, including Mirror Twin Brewing, Eppings on Eastside, Breakout Games, La Petite Delicat, Sav's Chill, Blue Door Smokehouse and more. The block's walkability and thriving local scene make it a Lexington destination for residents and visitors alike.

This building is positioned in the highly desirable 40502 zip code, next to some of Lexington's most sought-after neighborhoods, including Kenwick, Chevy Chase, and Ashland. The property benefits from high foot traffic and shared parking that ensures easy access for customers, making it an ideal spot for restaurant operators looking to benefit from the synergy in the area.