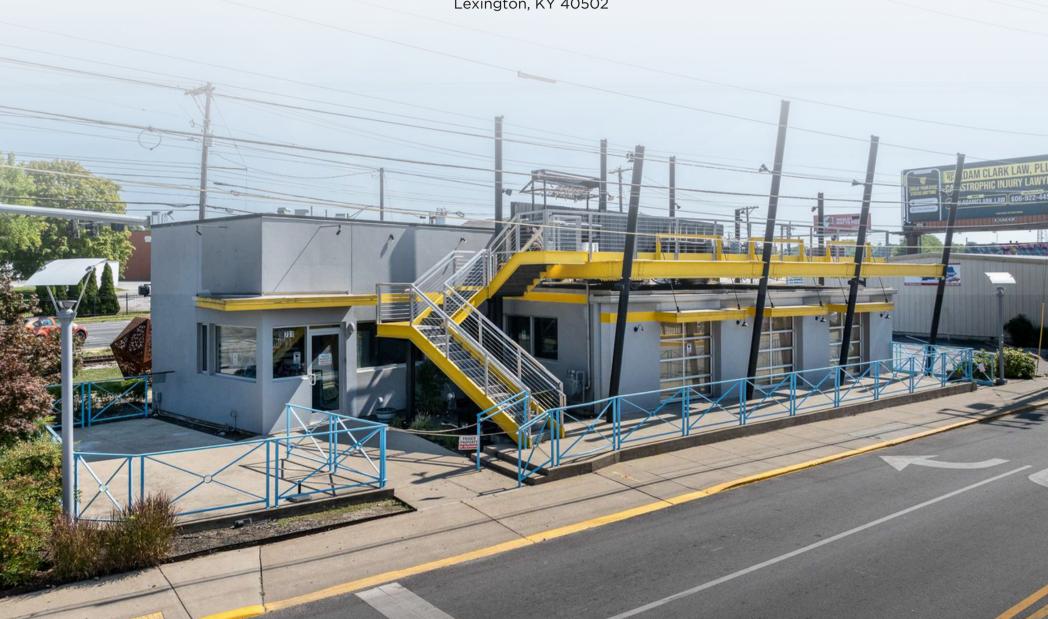

#### PROPERTY DESCRIPTION

Located as the corner piece of Lexington's "Warehouse Block", 701 National Avenue is a freestanding restaurant space with outdoor patio and rooftop seating surrounded by a mix of popular businesses, including Mirror Twin Brewing, Eppings on Eastside, Breakout Games, La Petite Delicat, Sav's Chill, Blue Door Smokehouse and more. The block's walkability and thriving local scene make it a Lexington destination for residents and visitors alike.

This building is positioned in the highly desirable 40502 zip code, next to some of Lexington's most sought-after neighborhoods, including Kenwick, Chevy Chase, and Ashland. The property benefits from high foot traffic and shared parking that ensures easy access for customers, making it an ideal spot for restaurant operators looking to benefit from the synergy in the area.