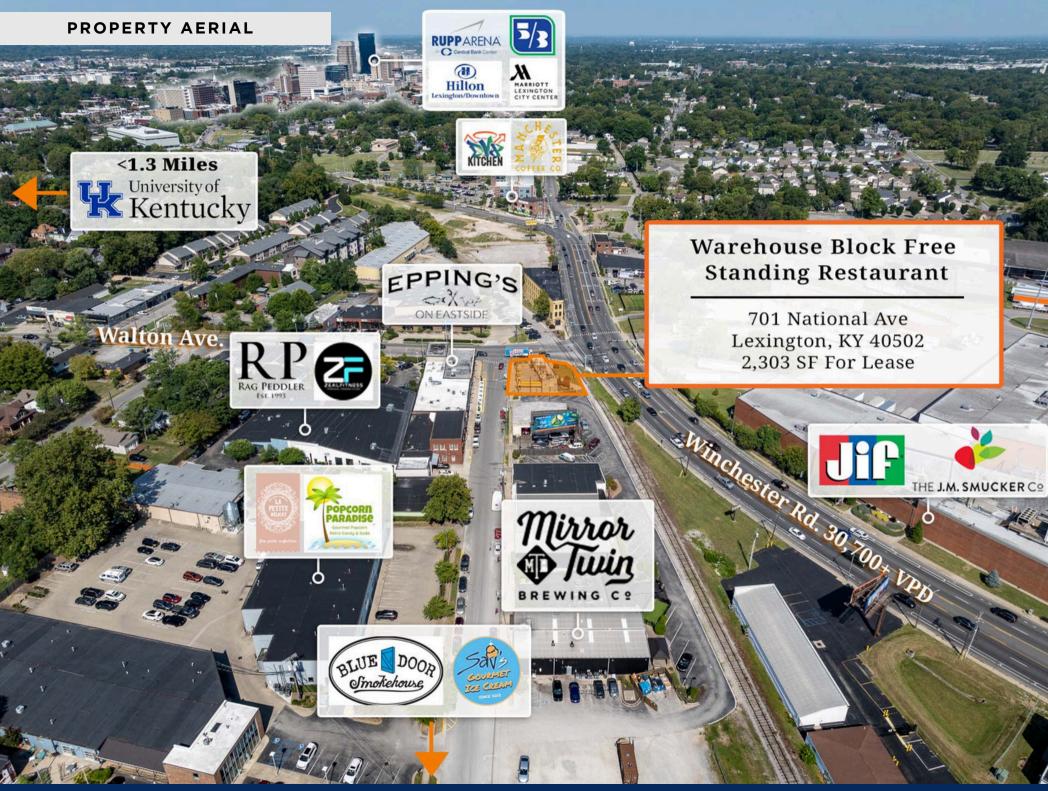

#### PROPERTY DESCRIPTION

Located as the corner piece of Lexington's "Warehouse Block", 701 National Avenue is a freestanding restaurant space with outdoor patio and rooftop seating surrounded by a mix of popular businesses, including Mirror Twin Brewing, Eppings on Eastside, Breakout Games, La Petite Delicat, Sav's Chill, Blue Door Smokehouse and more. The block's walkability and thriving local scene make it a Lexington destination for residents and visitors alike.

This building is positioned in the highly desirable 40502 zip code, next to some of Lexington's most sought-after neighborhoods, including Kenwick, Chevy Chase, and Ashland. The property benefits from high foot traffic and shared parking that ensures easy access for customers, making it an ideal spot for restaurant operators looking to benefit from the synergy in the area.

#### Warehouse Block

The Warehouse Block in Lexington is a vibrant hub of activity, offering a mix of shopping boutiques, fitness centers, and professional services by day. As night falls, it transforms into a lively destination with diverse food and drink options, perfect for a full night out. Whether you're looking for a place to shop, work out, or unwind, the Warehouse Block has something for everyone.