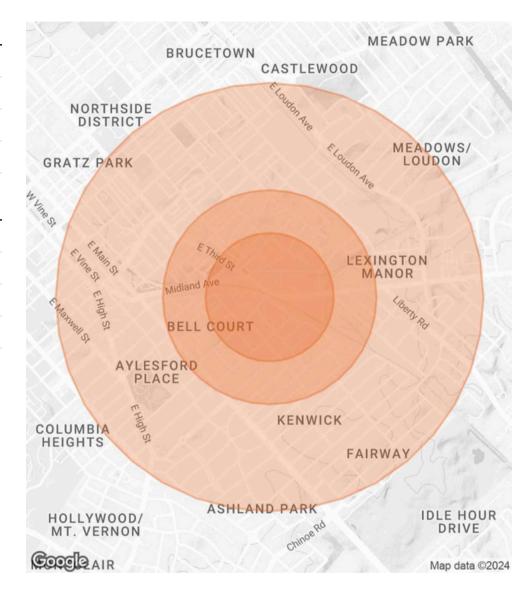

#### **DEMOGRAPHICS MAP & REPORT**

| POPULATION          | 0.3 MILES | 0.5 MILES | 1 MILE |
|---------------------|-----------|-----------|--------|
| TOTAL POPULATION    | 985       | 4,058     | 16,484 |
| AVERAGE AGE AVERAGE | 39        | 39        | 39     |
| AGE (MALE) AVERAGE  | 38        | 38        | 39     |
| AGE (FEMALE)        | 40        | 40        | 40     |

#### HOUSEHOLDS & INCOME 0.3 MILES 0.5 MILES 1 MILE

| TOTAL HOUSEHOLDS            | 472       | 1,923     | 7,868     |
|-----------------------------|-----------|-----------|-----------|
| # OF PERSONS PER HH AVERAGE | 2.1       | 2.1       | 2.1       |
| HH INCOME AVERAGE HOUSE     | \$99,447  | \$87,773  | \$77,648  |
| VALUE                       | \$387,439 | \$390,732 | \$396,453 |

Demographics data derived from AlphaMap

**WESTON LOCKHART** O: 859.306.0613

weston.lockhart@svn.com

NATHAN DILLY

O: 859.306.0604 nathan.dilly@svn.com